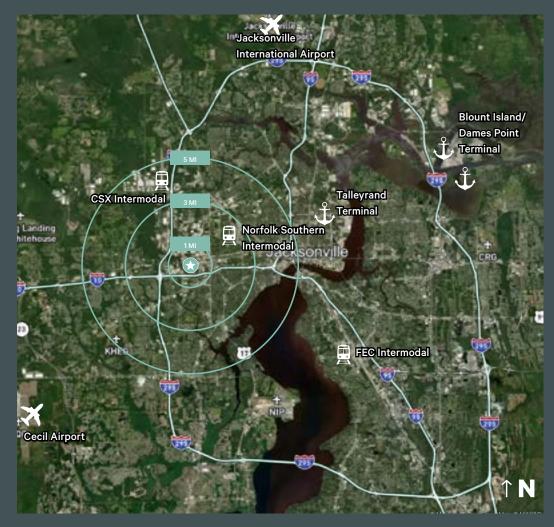

### Quick Access to Rail, Ports and Air

#### Distance to:

I-10: 0.7 miles

I-295: 1.8 miles

I-95: 5.1 miles

Talleyrand Terminal: 10.7 miles

Blount Island Terminal: 19.1 miles

Norfolk Southern: 4.1 miles

CSX: 5.9 miles

FEC: 12.0 miles

JAX: 16.7 miles

JAA: 13.2 miles