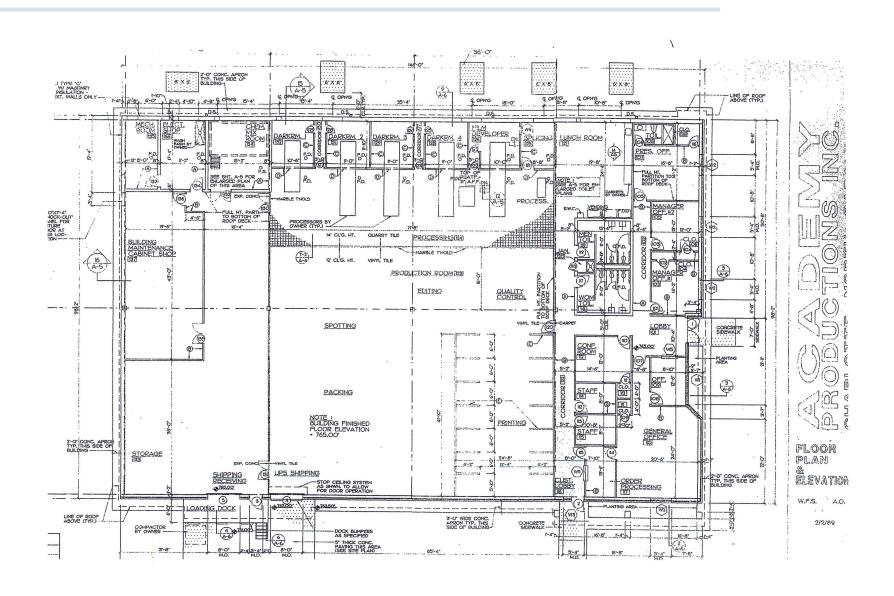

SF total</b><br>±3,600 SF office & ±10,737 SF warehouse                                                         |
|----------------|----------------------------------------------------------------------------------------------------------------------------|
| ACREAGE        | ±2.5 acres                                                                                                                 |
| WAREHOUSE      | ±7,137 SF warehouse w/ dropped ceiling (14' & 12' ceiling height) ±3,600 SF (ceiling height 17'4") 100% climate controlled |
| ZONING         | Zoned ML-1                                                                                                                 |

FOR LEASE: \$14,000/mo NNN FOR SALE: \$2,900,000



## **FLOOR PLAN**

6100 ORR ROAD | CHARLOTTE, NC 28213





## **SITE PLAN**

6100 ORR ROAD | CHARLOTTE, NC 28213