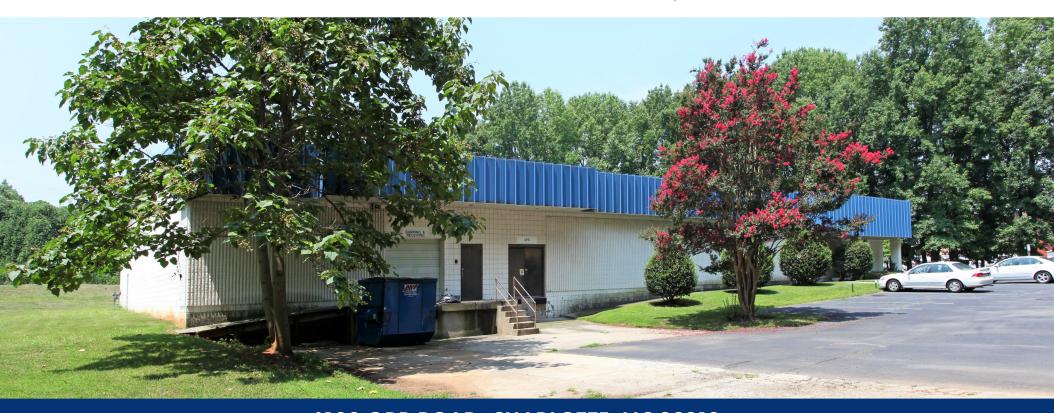

## FOR SALE OR LEASE

±14,337 SF WAREHOUSE ON ±2.5 ACRES

## 6100 ORR ROAD, CHARLOTTE, NC 28213

| SQUARE FOOTAGE | <b>±14,337 SF total</b><br>±3,600 SF office & ±10,737 SF warehouse                                                         |
|----------------|----------------------------------------------------------------------------------------------------------------------------|
| ACREAGE        | ±2.5 acres                                                                                                                 |
| WAREHOUSE      | ±7,137 SF warehouse w/ dropped ceiling (14' & 12' ceiling height) ±3,600 SF (ceiling height 17'4") 100% climate controlled |
| ZONING         | Zoned ML-1                                                                                                                 |