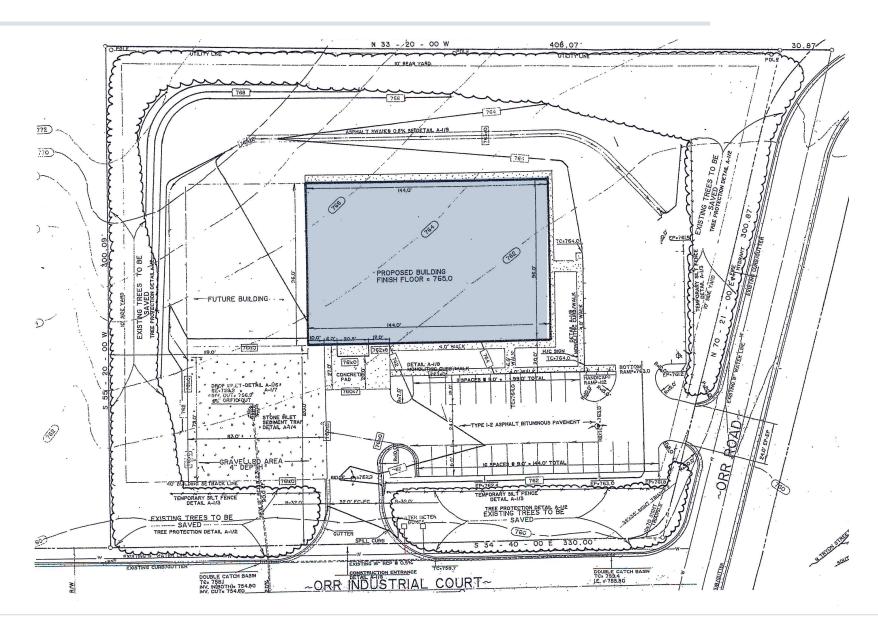

|
|----------------|----------------------------------------------------------------------------------------------------------------------------|
| ACREAGE        | ±2.5 acres                                                                                                                 |
| WAREHOUSE      | ±7,137 SF warehouse w/ dropped ceiling (14' & 12' ceiling height) ±3,600 SF (ceiling height 17'4") 100% climate controlled |
| ZONING         | Zoned ML-1                                                                                                                 |

FOR LEASE: \$14,000/mo NNN FOR SALE: \$2,900,000



## **FLOOR PLAN**

6100 ORR ROAD | CHARLOTTE, NC 28213





## **SITE PLAN**

6100 ORR ROAD | CHARLOTTE, NC 28213