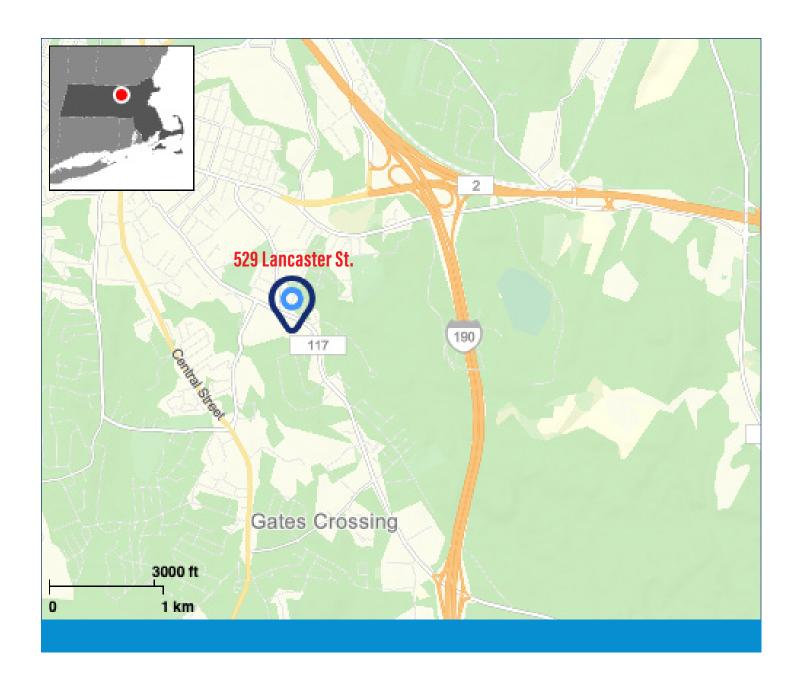

## **Building Overview**

Located at 529 Lancaster Street in Leominster, MA, this versatile space offers between 10,000 to 30,000 square feet of warehouse space. The open floor plan is complemented by (4) loading docks and (1) drive-in door. Additionally, there is a ½ acre of outdoor storage that can be leased with the space. With a clear height of 13' 6", the property provides both functionality and convenience. Situated just (1) mile from I-190 and less than (2) miles from Rt-2, this location ensures easy access for logistics and transportation.