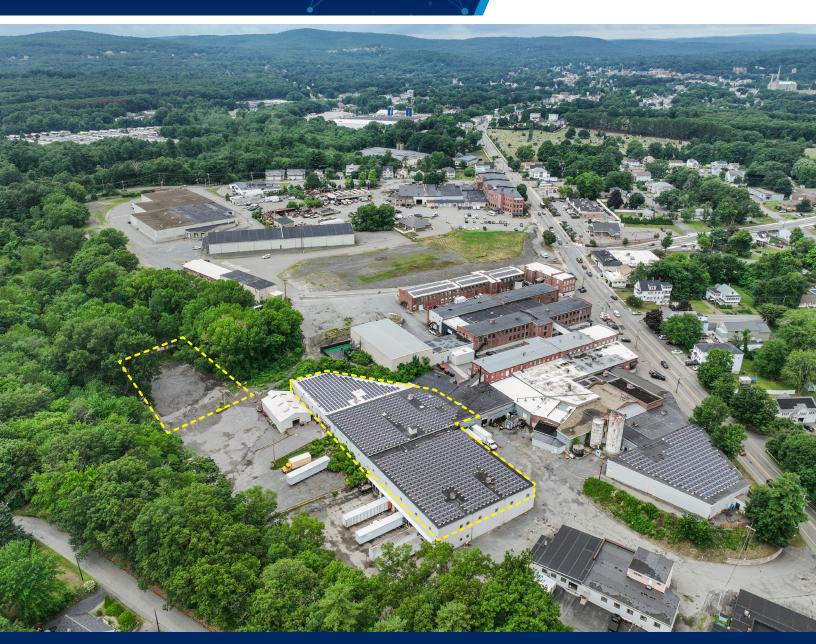

## 529 Lancaster Street, Leominster, MA

## **Building Overview**

Located at 529 Lancaster Street in Leominster, MA, this versatile space offers between 10,000 to 30,000 square feet of warehouse space. The open floor plan is complemented by (4) loading docks and (1) drive-in door. Additionally, there is a ½ acre of outdoor storage that can be leased with the space. With a clear height of 13' 6", the property provides both functionality and convenience. Situated just (1) mile from I-190 and less than (2) miles from Rt-2, this location ensures easy access for logistics and transportation.