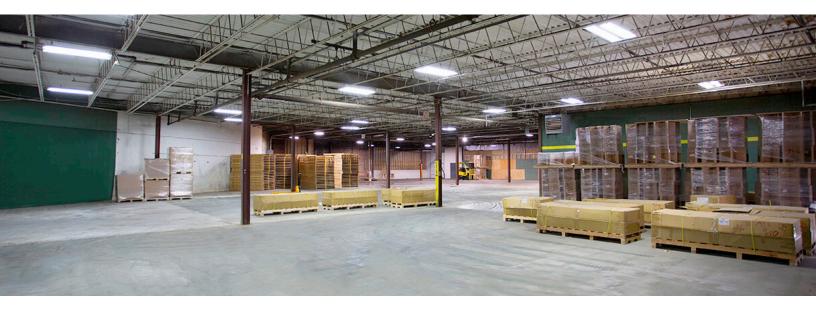

## **Building Overview**

Located at 529 Lancaster Street in Leominster, MA, this versatile space offers between 10,000 to 30,000 square feet of warehouse space. The open floor plan is complemented by (4) loading docks and (1) drive-in door. Additionally, there is a ½ acre of outdoor storage that can be leased with the space. With a clear height of 13' 6", the property provides both functionality and convenience. Situated just (1) mile from I-190 and less than (2) miles from Rt-2, this location ensures easy access for logistics and transportation.

## **Property Key Features**

**Space Available**: 10,000 - 30,000 SF

**Clear Height:** 13' 6" to truss, 15' 8"

to roof deck

Loading Docks: 4 doors

Drive-in: 1 door

**Heat:** Natural gas/town

Water/Sewer: Town