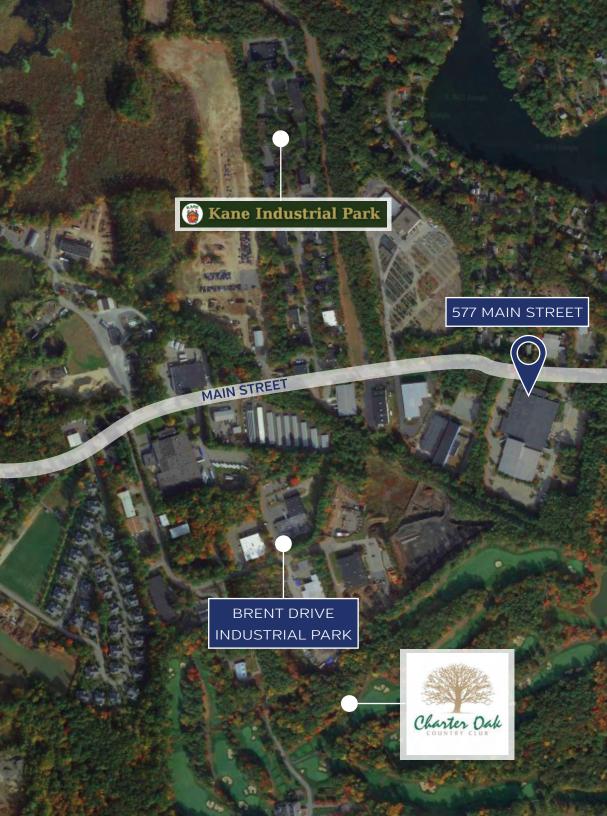

# **577** MAIN STREET HUDSON, MA

577 Main Street is a multi-tenanted office/flex building that consists of approximately 167,846 square feet. It is exceptionally located on lower Main Street in Hudson, adjacent to Kane Industrial Park and Brent Drive Industrial Park.

#### AREA AMENITIES

Downtown Hudson7 MinutesSudbury Crossing Shopping Mall 10 MinutesWhole Foods Market10 MinutesHighland Commons10 Minutes

| Rail Trail Flatbread Co. |
|--------------------------|
| Medusa Brewery           |
| Ground Effect Brewery    |
| Welly's Restaurant       |
| Kith & Kin               |
| Oak Barrel Tavern        |