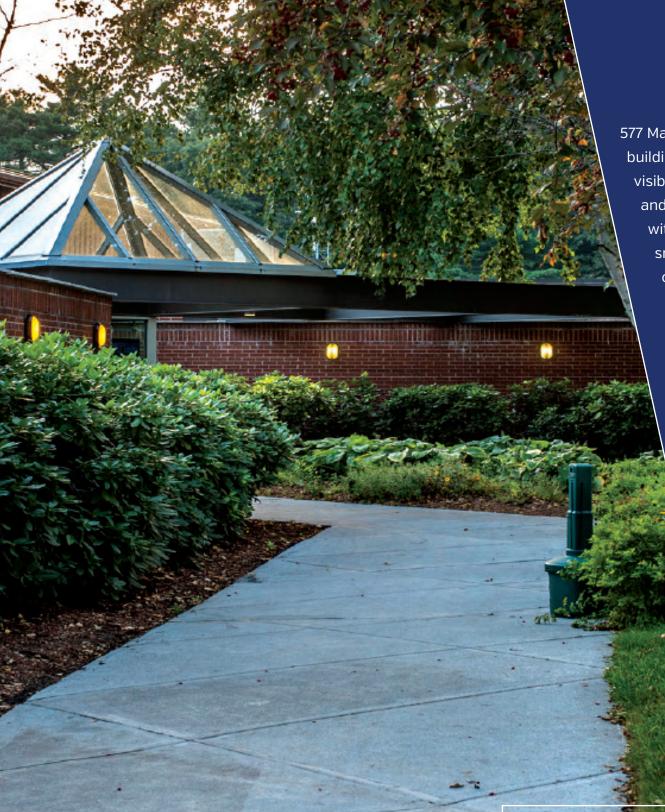

# **577** MAIN STREET HUDSON, MA

577 Main Street is a multi-tenanted office/flex building that consists of approximately 167,846 square feet. It is exceptionally located on lower Main Street in Hudson, adjacent to Kane Industrial Park and Brent Drive Industrial Park.

# **PROPERTY SUMMARY**

577 Main Street is a 1-story, ± 167,846 square foot flex/office building in Hudson, MA. The property offers tremendous visibility and is within close proximity to Interstates 495 and 290. The building features a conferencing center with state of the art video conferencing, internet access, smart boards, fitness center and cafe. Professional on-site management. Property is adjacent to the Charter Oak Country Club.