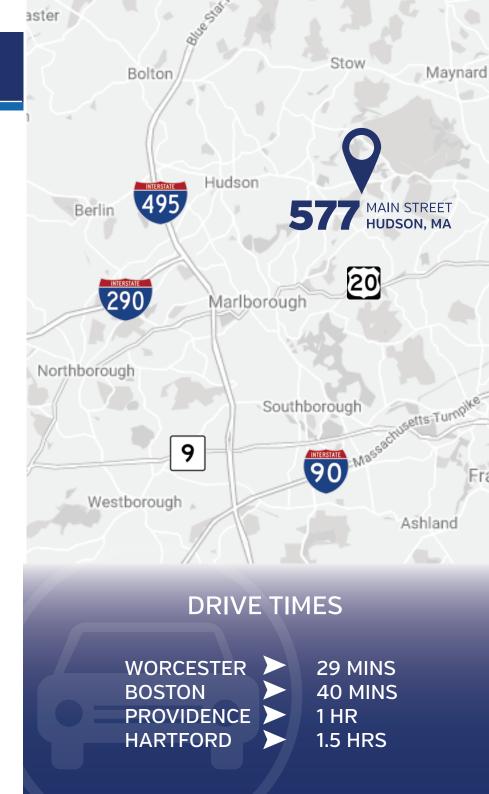

#### HUDSON, MA: A Pro-Business Community

Located only 28 miles from Boston, 18 miles northeast of Worcester, Hudson is bordered by Berlin on the west, Bolton and Stow on the north, Sudbury on the east, and Marlborough on the south.

Hudson is situated at the eastern-most terminus of Route 290, with two exits directly off Interstate 495, the town is accessible to the major cities in Eastern Massachusetts. Hudson offers the beauty of a semi-rural New England town as well as the convenience of a metropolitan suburb with very strong and growing demographics.

#### LOCATION HIGHLIGHTS

The property offers tremendous visibility and is within close proximity to Interstates 495 and 290. Hudson offers the beauty of a semi-rural New England town as well as the convenience of a met-ropolitan suburb with very strong and growing demographics.