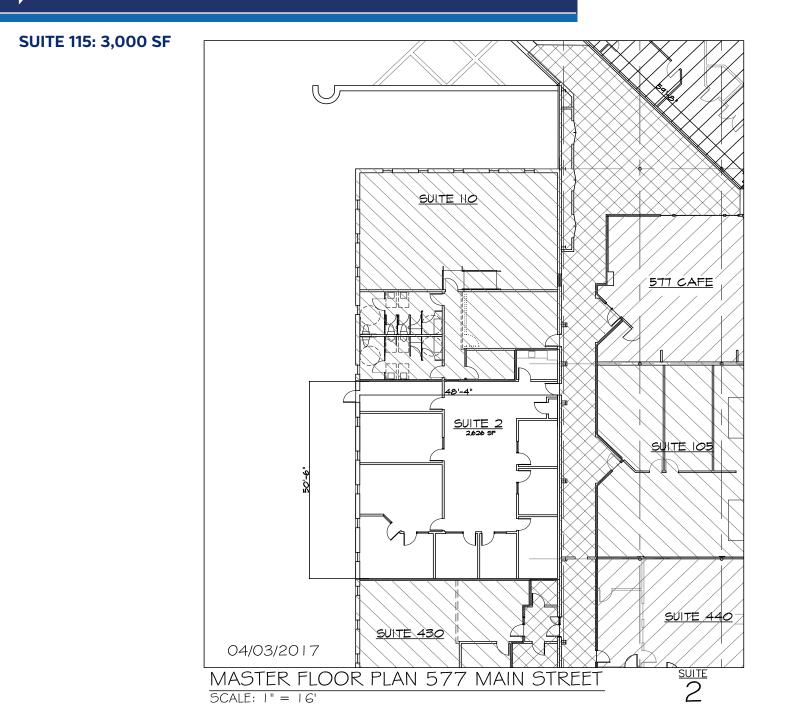

| BUILDING SPECIFICATIONS   |                                                                       |
|---------------------------|-----------------------------------------------------------------------|
| BUILDING SIZE             | ± 167,846 SF Flex Building                                            |
| OFFICE SPACE<br>AVAILABLE | Suite 115: ±3,000 SF<br>Suite 160: ±2,150 SF                          |
| CLEAR HEIGHT              | 18'                                                                   |
| POWER                     | 3,200 amps of 3 phase power at 480v made up of two 1,600 amp services |
| PARKING                   | ± 300                                                                 |