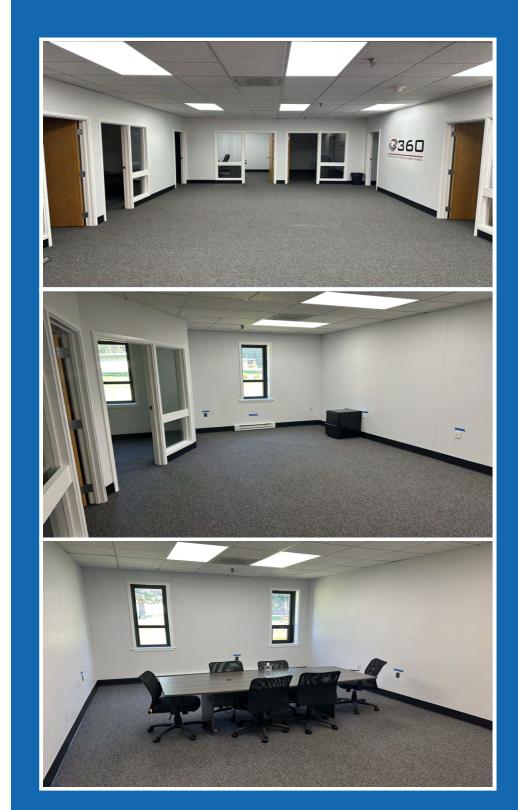

| BUILDING SPECIFICATIONS   |                                                                       |
|---------------------------|-----------------------------------------------------------------------|
| BUILDING SIZE             | ± 167,846 SF Flex Building                                            |
| OFFICE SPACE<br>AVAILABLE | Suite 115: ±3,000 SF<br>Suite 160: ±2,150 SF                          |
| CLEAR HEIGHT              | 18'                                                                   |
| POWER                     | 3,200 amps of 3 phase power at 480v made up of two 1,600 amp services |
| PARKING                   | ± 300                                                                 |

## **PROPERTY FEATURES**

- Full service cafeteria
  - Conference Center
  - Fitness center
  - Ample parking
  - Tailboard loading docks
  - Security camera remote monitoring system
  - Property subdivides to accommodate tenants as small as 2,500 SF.