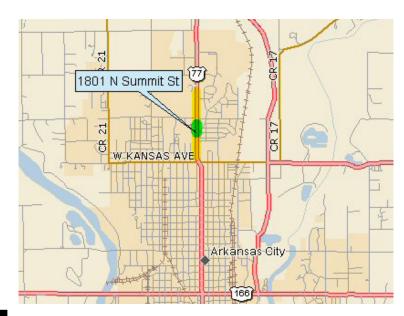

## 1801-A N Summit Ark City, Kansas 67005

## **Property Features**

- Building size: 11,700 SF •
- Available space: 6,435 SF
- Built in 1999 .
- Located north of Kansas Avenue on Summit Street
- 9,115 VPD on Summit Street •
- Area users include: Taco Bell, Subway, KFC, Wendy's, Ace Hardware and Verizon Wireless
- Lease rate: \$9.00 PSF, NNN (Est NNN: \$3.17/SF)