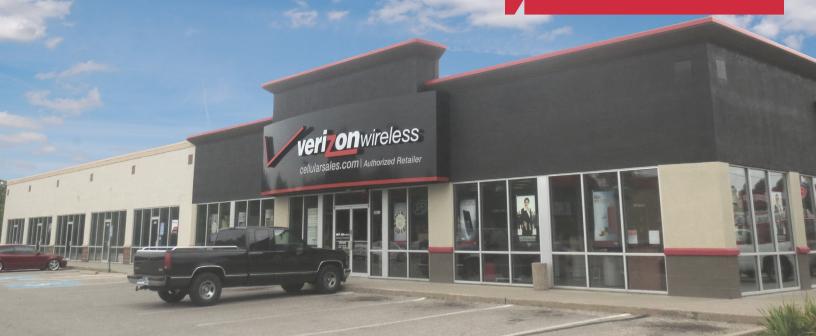

## **Property Features**

- Building size: 11,700 SF •
- Available space: 6,435 SF
- Built in 1999 .
- Located north of Kansas Avenue on Summit Street
- 9,115 VPD on Summit Street •
- Area users include: Taco Bell, Subway, KFC, Wendy's, Ace Hardware and Verizon Wireless
- Lease rate: \$9.00 PSF, NNN (Est NNN: \$3.17/SF)