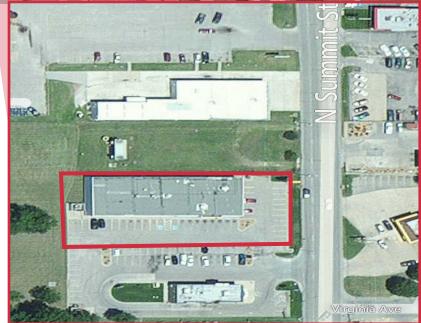

## **Property Features**

- Building size: 11,700 SF •
- Available space: 6,435 SF
- Built in 1999 .
- Located north of Kansas Avenue on Summit Street
- 9,115 VPD on Summit Street •
- Area users include: Taco Bell, Subway, KFC, Wendy's, Ace Hardware and Verizon Wireless
- Lease rate: \$9.00 PSF, NNN (Est NNN: \$3.17/SF)