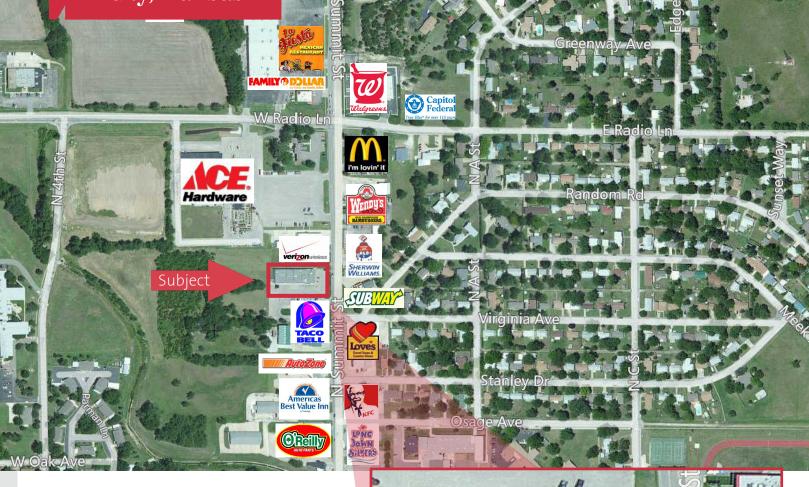

## **Property Features**

- Building size: 11,700 SF •
- Available space: 6,435 SF
- Built in 1999 .
- Located north of Kansas Avenue on Summit Street
- 9,115 VPD on Summit Street •
- Area users include: Taco Bell, Subway, KFC, Wendy's, Ace Hardware and Verizon Wireless
- Lease rate: \$9.00 PSF, NNN (Est NNN: \$3.17/SF)