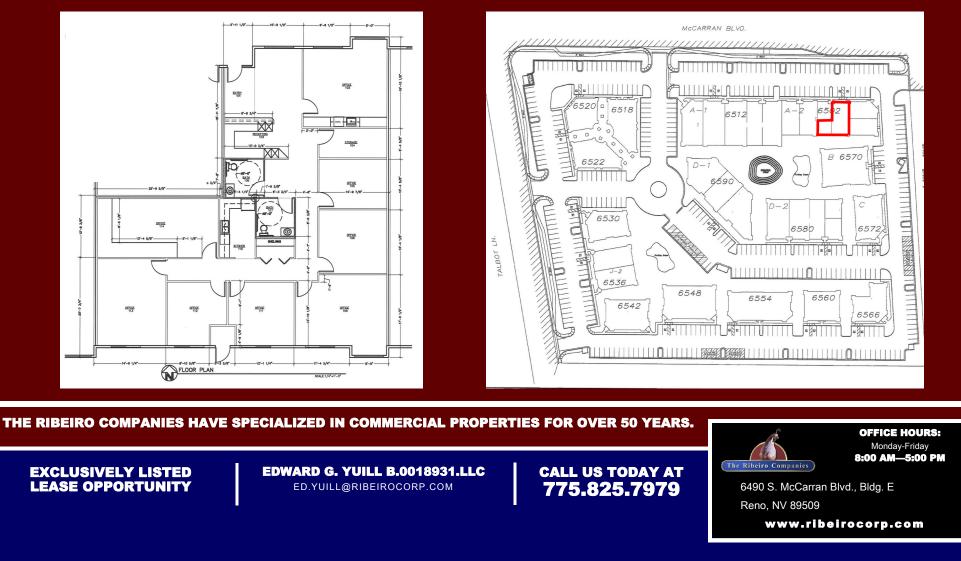

## 6502 S. MCCARRAN BLVD • RENO, NV 89509

| Suite:         | D                                                                                         |
|----------------|-------------------------------------------------------------------------------------------|
| Asking Rent:   | \$5,892.00 Per Month (\$2.00 psf)                                                         |
| Deposit:       | \$6,435.00                                                                                |
| CAM:           | \$1,974.00 Per Month (\$.67)                                                              |
| Lease Term     | Three year minimum; 3% base rent increase                                                 |
| Property Type: | ALL-PROFESSIONAL OFFICE (PO)                                                              |
| Lease Type:    | NNN                                                                                       |
| Tenancy:       | Multi                                                                                     |
| Square Footage | 2,946 sq. ft.                                                                             |
| Available:     | Now                                                                                       |
| Layout:        | Reception Area, Six Offices, Courtyard Access, Conference Room, Break Room, Two Bathrooms |
| Year Built:    | 2003                                                                                      |
| Broker:        | 3%                                                                                        |

### 6502 S. MCCARRAN BLVD, SUITE D • RENO, NV 89509

This information has been secured from sources we believe to be reliable, however, we make no representations or warranties, expressed or implied, as to the accuracy of the