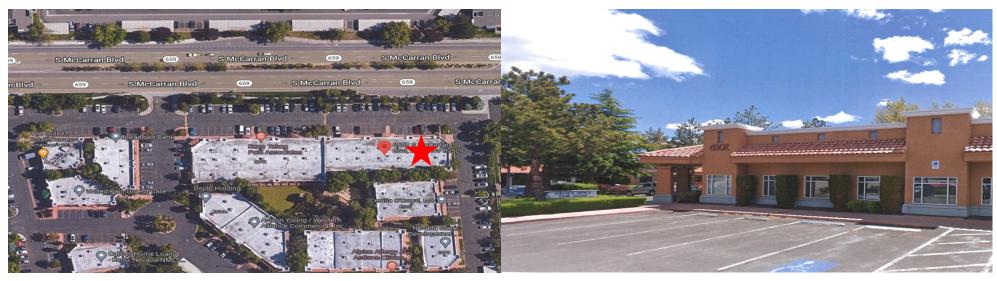

## 6502 S. MCCARRAN BLVD RENO, NV 89509 QUAIL CORNERS

## 6502 S. MCCARRAN BLVD • RENO, NV 89509

| Suite:         | D                                                                                         |
|----------------|-------------------------------------------------------------------------------------------|
| Asking Rent:   | \$5,892.00 Per Month (\$2.00 psf)                                                         |
| Deposit:       | \$6,435.00                                                                                |
| CAM:           | \$1,974.00 Per Month (\$.67)                                                              |
| Lease Term     | Three year minimum; 3% base rent increase                                                 |
| Property Type: | ALL-PROFESSIONAL OFFICE (PO)                                                              |
| Lease Type:    | NNN                                                                                       |
| Tenancy:       | Multi                                                                                     |
| Square Footage | 2,946 sq. ft.                                                                             |
| Available:     | Now                                                                                       |
| Layout:        | Reception Area, Six Offices, Courtyard Access, Conference Room, Break Room, Two Bathrooms |
| Year Built:    | 2003                                                                                      |
| Broker:        | 3%                                                                                        |