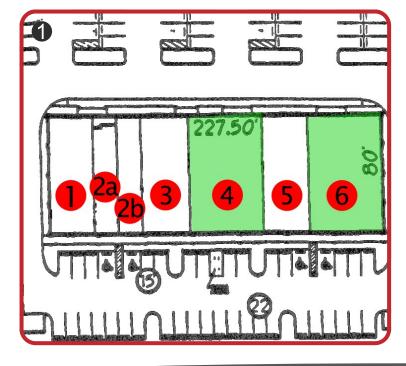

## Ross Development commercial/residential development and leasing



**330.856.7792** 

Ieasing@rossdev.net

**Ross Development** 1990 Niles Cortland Rd.

Cortland, OH 44410









lichaels

## 8,000 sf

Location: 2275 Pine Ridge Road

Naples, FL

Traffic: 54,000 VPD on Pine Ridge

Road

Avg. Population: 264,116 within 5

mile radius

Avg. Household Income: \$97,515

within 3 mile radius







Ross Development 1990 Niles Cortland Rd. Cortland, OH 44410

**330.856.7792** 

leasing@rossdev.net

www.rossdev.net







**Ross Development** 1990 Niles Cortland Rd. Cortland, OH 44410

**330.856.7792** 

🛚 leasing@rossdev.net

www.rossdev.net

## Site plan - Ross Plaza