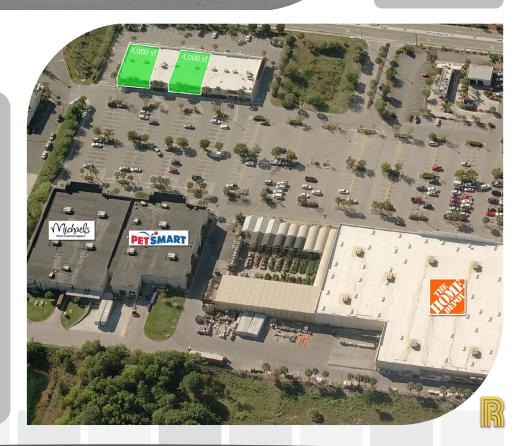

## 8,000 sf

Location: 2275 Pine Ridge Road

Naples, FL

Traffic: 54,000 VPD on Pine Ridge

Road

Avg. Population: 264,116 within 5

mile radius

Avg. Household Income: \$97,515