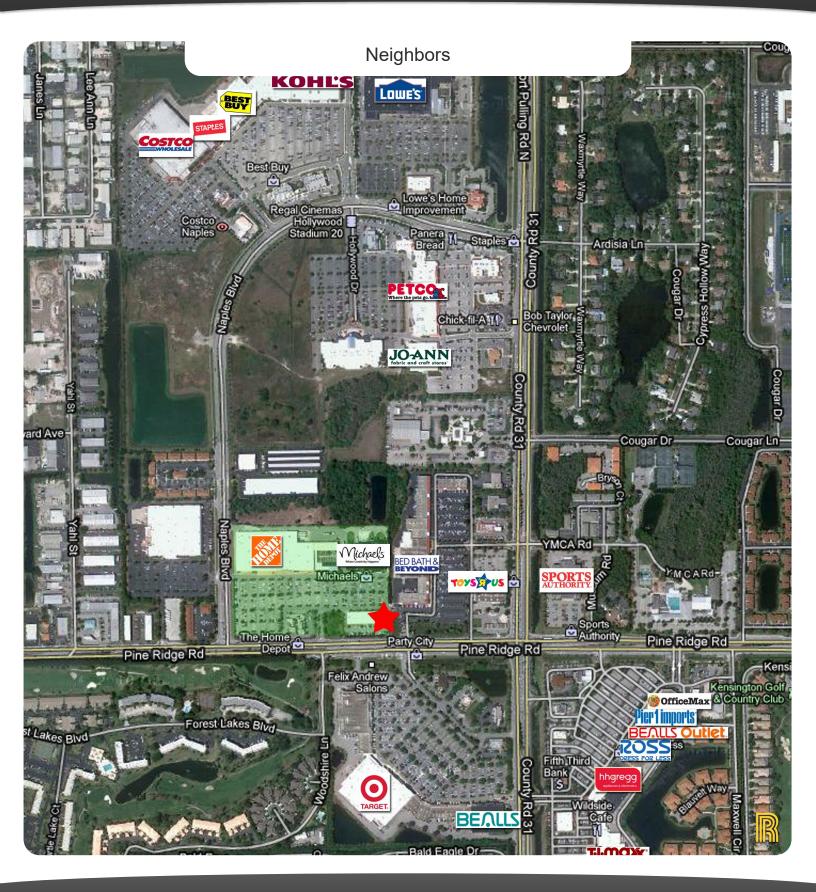

## 8,000 sf

Location: 2275 Pine Ridge Road

Naples, FL

Traffic: 54,000 VPD on Pine Ridge

Road

Avg. Population: 264,116 within 5

mile radius

Avg. Household Income: \$97,515