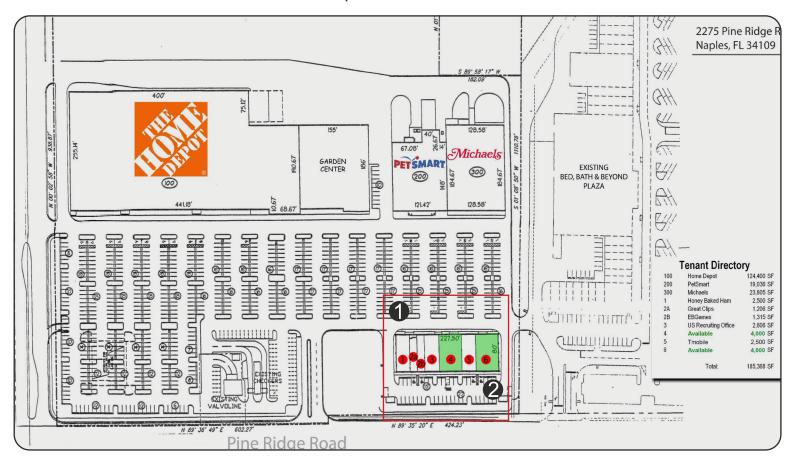

## Ross Development commercial/residential development and leasing



**330.856.7792** 

Ieasing@rossdev.net

**Ross Development** 1990 Niles Cortland Rd.

Cortland, OH 44410









lichaels

## 8,000 sf

Location: 2275 Pine Ridge Road

Naples, FL

Traffic: 54,000 VPD on Pine Ridge

Road

Avg. Population: 264,116 within 5

mile radius

Avg. Household Income: \$97,515

within 3 mile radius







Ross Development 1990 Niles Cortland Rd. Cortland, OH 44410

**330.856.7792** 

leasing@rossdev.net

www.rossdev.net







**Ross Development** 1990 Niles Cortland Rd. Cortland, OH 44410

**330.856.7792** 

🛚 leasing@rossdev.net

www.rossdev.net

## Site plan - Ross Plaza