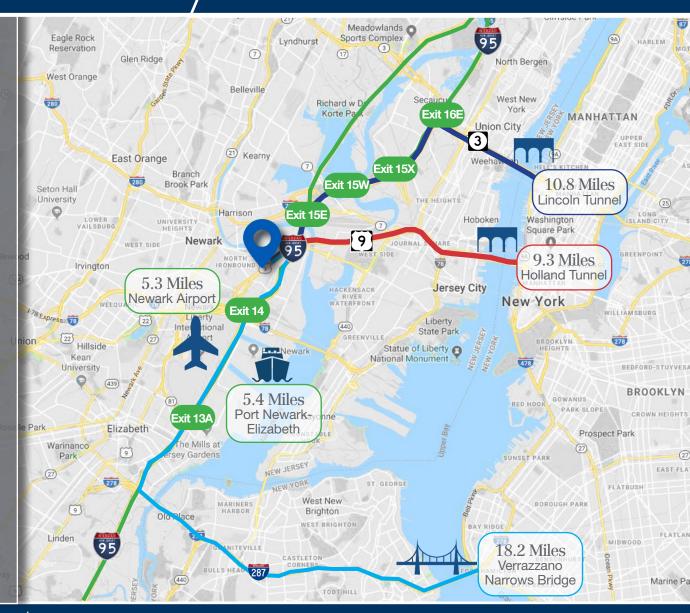

# Highway Map & Points of Interest

### 397-447 Ferry Street Newark, NJ

Only Minutes From
Newark Liberty International Airport
and Port Newark - Elizabeth

Convenient Access To
Routes I-95 & 1-9, plus less than 10
miles to New York City