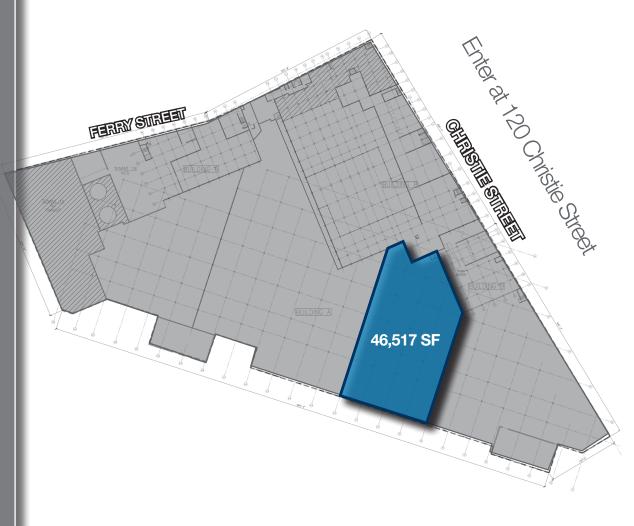

### Property Specs & Site Plan

### 397-447 Ferry Street Newark, NJ

**BUILDING SIZE** 

LOT SIZE

POWER

AVAII ABI F SPACE

**OFFICE** SPACE 1.000 SF

LOADING DOCKS

TRAILER PARKING