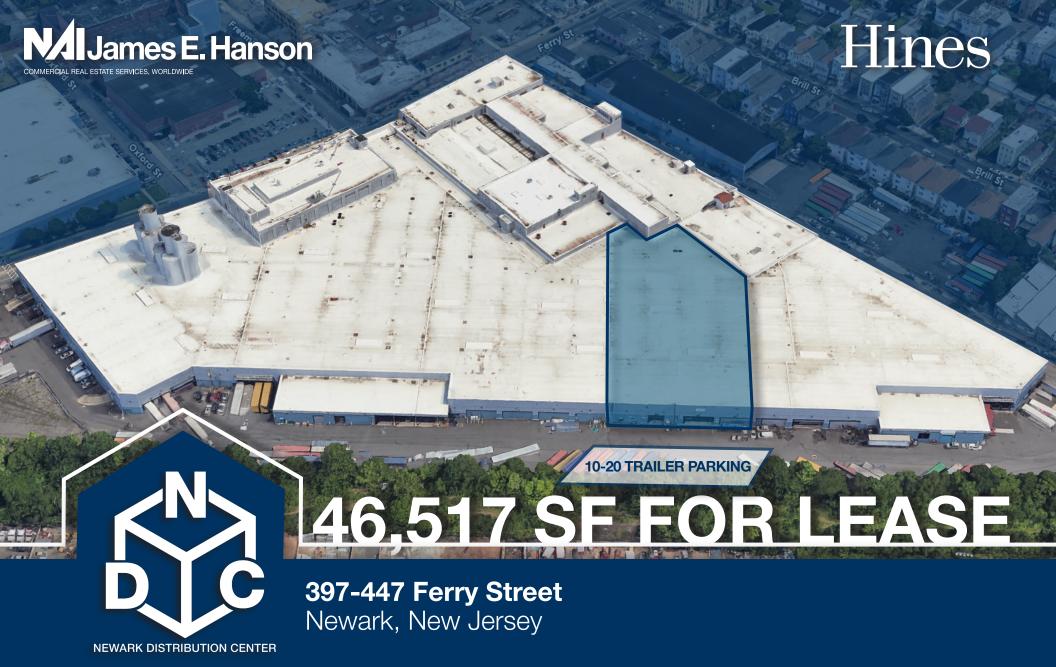

### 397-447 Ferry Street Newark, NJ

**BUILDING SIZE** 

LOT SIZE

POWER

AVAII ABI F SPACE

**OFFICE** SPACE 1.000 SF

LOADING DOCKS

TRAILER PARKING

Building has recently undergone significant capital improvements to roofs, exterior paint, common areas, signage, windows, loading facilities, elevators, and parking areas.

**INQUIRE FOR** LEASE RATE

CAM: \$1.85 PSF Taxes: \$3.01

#### Mal James E. Hanson Hines

397-447 Ferry Street 46,517SF/ Newark, NJ