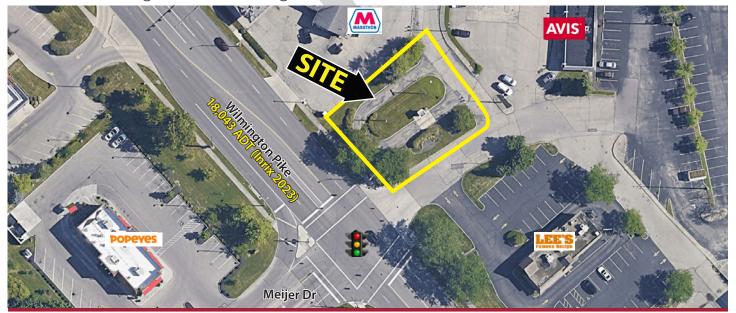

#### 0.4 Acre Available for LEASE

#### **Property Details:**

- Located in the heart of Kettering, directly across from high-volume Meijer store, 1.9 M visits this year, (Placer.ai)
- Easy access from 3 major roads: Wilmington Pike, Woodman Drive, and Stroop Road
- · Just 5 minutes from Interstate 675

#### **Traffic Counts:**

| Inrix 2023      | ADT        |
|-----------------|------------|
| Wilmington Pike | 18,043 ADT |
| E Stroop Road   | 21,203 ADT |