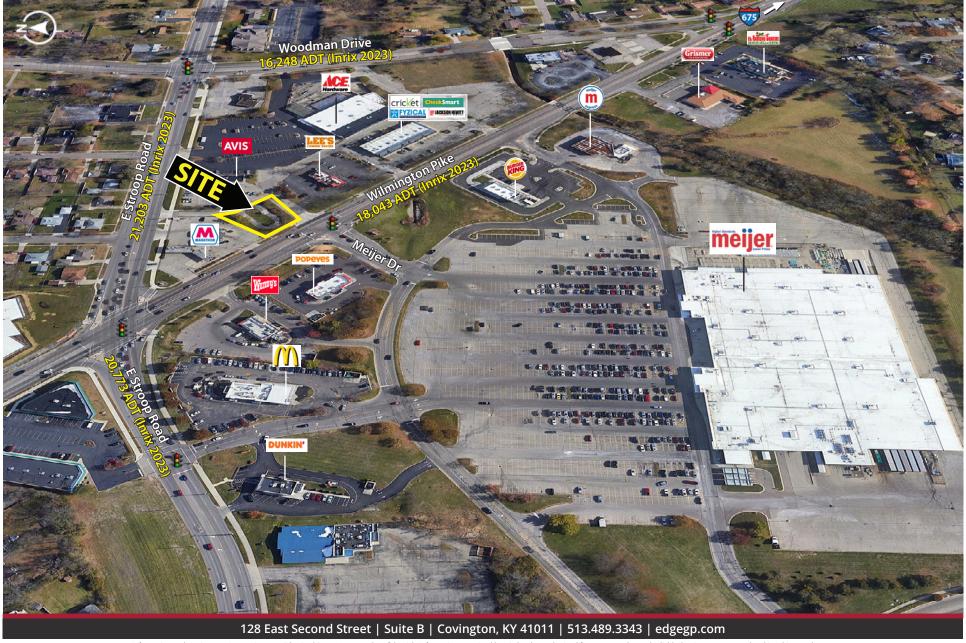

# Contact: **Zachary Schunn**

513.489.3343 x5 zschunn@edgegp.com

4040-4068 Wilmington Pike, Kettering, OH 45440

Market Aerial

Information and any imagery is proprietary to Edge Real Estate Group and confidential. Information contained herein has been obtained from sources deemed reliable, but is not guaranteed and is subject to change.

#### **Property Details:**

- Located in the heart of Kettering, directly across from high-volume Meijer store, 1.9 M visits this year, (Placer.ai)
- Easy access from 3 major roads: Wilmington Pike, Woodman Drive, and Stroop Road
- · Just 5 minutes from Interstate 675

#### **Traffic Counts:**

| Inrix 2023      | ADT        |
|-----------------|------------|
| Wilmington Pike | 18,043 ADT |
| E Stroop Road   | 21,203 ADT |