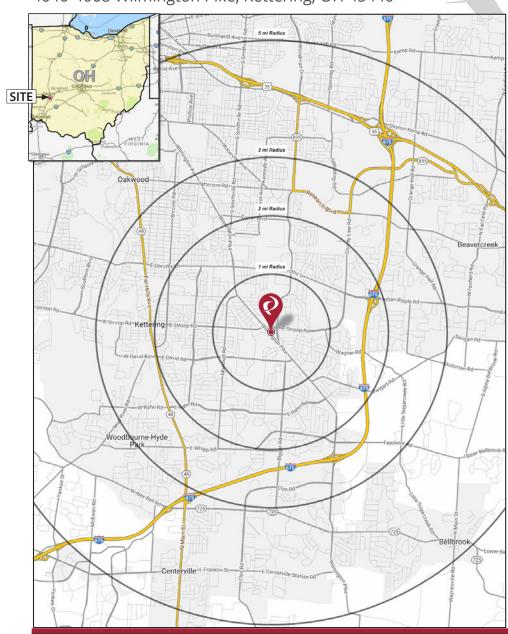

# Market Map and Demographics

#### Summary Profile

2010-2020 Census, 2024 Estimates with 2029 Projections Calculated using Weighted Block Centroid from Block Groups

Lat/Lon: 39.6881/-84.1305

| 3 mi<br>radius | 5 mi<br>radius |
|----------------|----------------|
|                |                |
| 251 82,755     | 196,81         |
| 287 82,757     | 196,32         |
| 642 84,901     | 199,78         |
| 269 82,245     | 192,70         |
|                |                |
|                | 0.29           |
| 38.7 41.2      | 40.            |
|                |                |
| 994 38,293     | 84,75          |
| 942 37,848     | 83,71          |
| 146 38,543     | 85,00          |
| 985 37,326     | 81,80          |
| .2% -0.2%      | -0.29          |
| - 0.2%         | 0.39           |
|                |                |
| .6% 84.2%      | 82.69          |
| .8% 7.6%       | 8.59           |
| .0% 2.9%       | 2.99           |
| .2% 0.1%       | 0.29           |
| .5% 5.2%       | 5.89           |
| .5% 3.4%       | 4.19           |
|                |                |
| 766 \$99,416   | \$103,23       |
| 792 \$79,014   | \$80,50        |
| 375 \$46,072   | \$44,72        |
|                |                |
| .8% 1.5%       | 2.09           |
| .3% 3.1%       | 4.19           |
| .2% 24.3%      | 24.69          |
| .7% 22.8%      | 22.59          |
| .8% 10.1%      | 9.99           |
| .3% 21.3%      | 20.39          |
| .0% 16.9%      | 16.59          |
|                |                |
| 468 2,812      | 7,05           |
| 952 31,698     | 77,60          |
| 10.6 11.3      | 11.            |
| 24.1           | 11.3<br>29.4   |