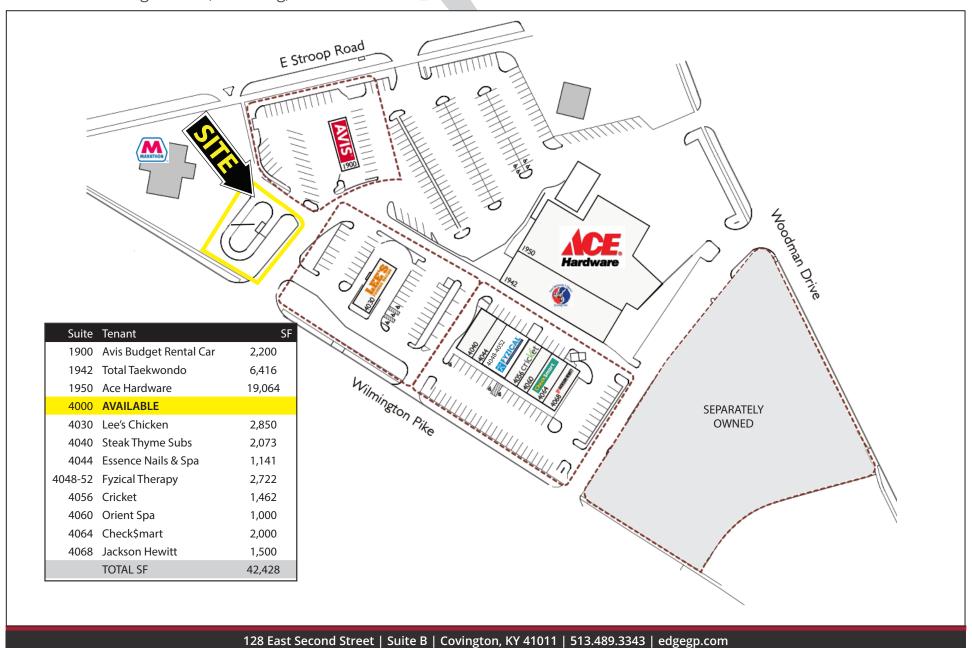

4040-4068 Wilmington Pike, Kettering, OH 45440

Site Plan

4040-4068 Wilmington Pike, Kettering, OH 45440

#### Retailers in the corridor:

| Demographics:             |          |          |           |
|---------------------------|----------|----------|-----------|
| 2024 Estimates            | 1 Mile   | 3 Mile   | 5 Mile    |
| Population                | 11,251   | 82,755   | 196,815   |
| Households                | 4,994    | 38,293   | 84,752    |
| Average Household Income  | \$81,766 | \$99,416 | \$103,233 |
| Total Number of Employees | 4,952    | 31,698   | 77,606    |