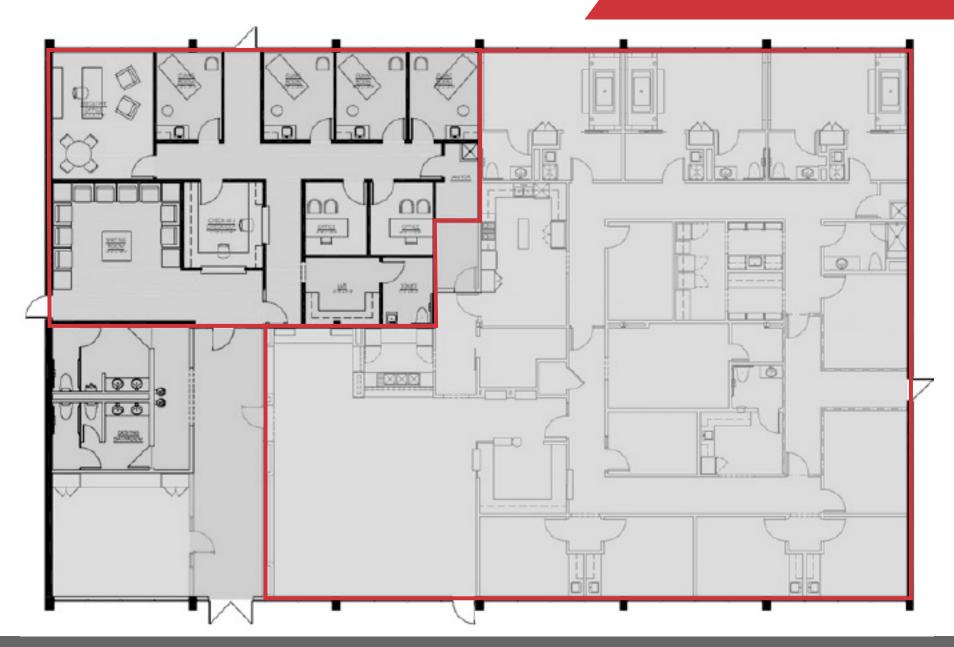

#### **Property Features**

- ±9,100 SF Single Story Office Building
- ±2,000 9,100 SF Available for Lease
- Built in 1978
- 1.06 Acre Lot
- Brick and Steel Construction
- Zoned CP-O
- Lease Rate: \$24/SF Full Service
- Sale Price: \$1,925,000