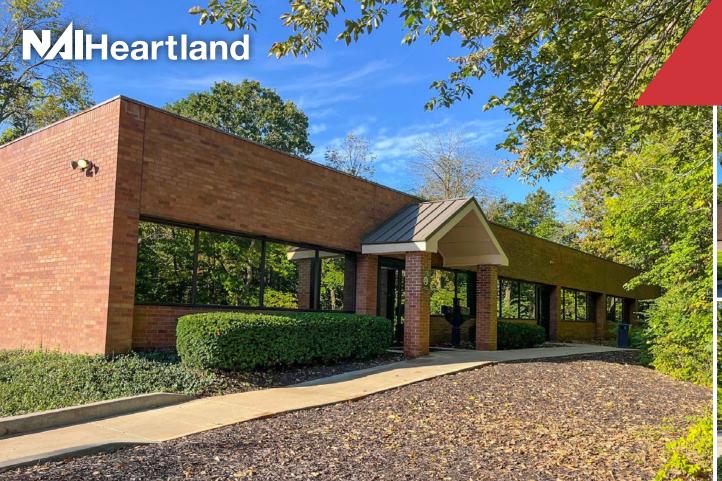

## 9209 W 110th St

Overland Park, Kansas

9209 W 110th Street is located within a highly desirable suburban office park within Johnson County along the College Boulevard corridor. Highway access is impeccable with Highway 69 providing North / South travel and I-435 East / West just minutes from the front door.

#### **Property Features**

- ±9,100 SF Single Story Office Building
- ±2,000 9,100 SF Available for Lease
- Built in 1978
- 1.06 Acre Lot
- Brick and Steel Construction
- Zoned CP-O
- Lease Rate: \$24/SF Full Service
- Sale Price: \$1,925,000