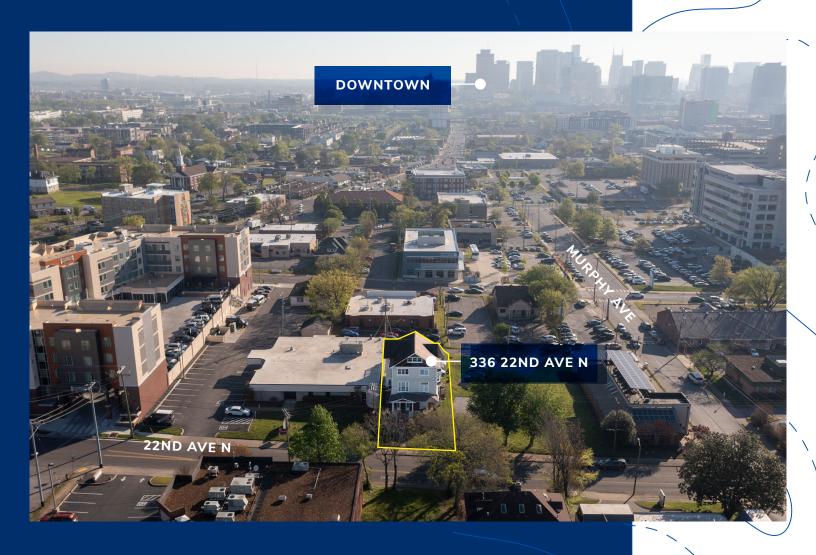

#### 336 22nd Ave N NASHVILLE, TN 37203

336 22nd Ave N offers the unique opportunity to own a high-character asset steps away from two major hospitals and the medical corridor between Church Street and Charlotte Ave. Hardwood floors and beautiful woodwork create a sophisticated work environment in this three-story office. Paved parking lot in rear and ample street parking. There's plenty of lunch amenities nearby and access to downtown and interstates. Owner willing to vacate at closing or sign a short-term leaseback. The property is zoned Mixed-Use General Alternative.

#### **PROPERTY HIGHLIGHTS**

5,889 SF building

Located near two major hospitals and multiple medical buildings

Paved parking lot in rear and ample street parking

Quick access to interstates and downtown