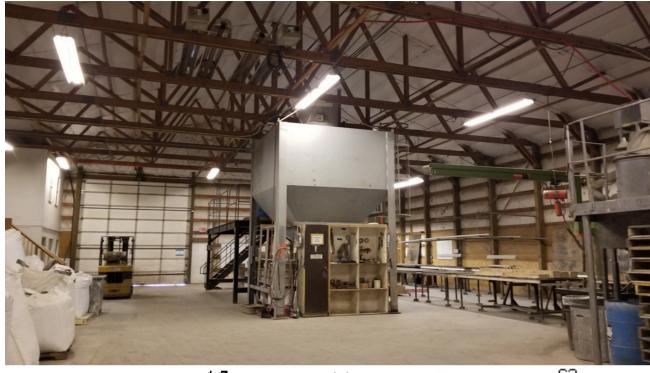

- 20,417 SF SITE
- 7,440 SF WAREHOUSE
- 336 SF OFFICE
- 600 SF STORAGE
- 1 16' X 12' OHD
- 1 10' X 10' OHD
- FENCED/PAVED YARD AREA

www.ByrdRealEstateGroup.com

PRODUCING PROPERTY SOLUTIONS