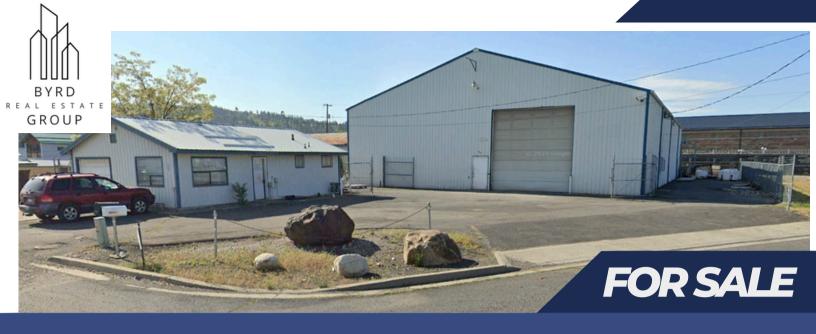

Easy Access to the North-South Corridor

Parcel # 36344.1506 Heavy Industrial Zoning \$895,000

## 3808 E QUEEN SPOKANE WA

- 20,417 SF SITE
- 7,440 SF WAREHOUSE
- 336 SF OFFICE
- 600 SF STORAGE
- 1 16' X 12' OHD
- 1 10' X 10' OHD
- FENCED/PAVED YARD AREA

www.ByrdRealEstateGroup.com

PRODUCING PROPERTY SOLUTIONS