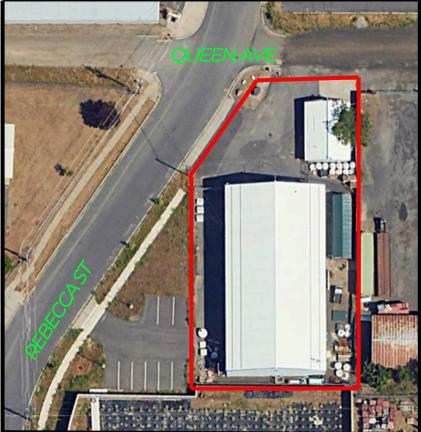

Easy Access to the North-South Corridor

Parcel # 36344.1506 Heavy Industrial Zoning \$895,000

## 3808 E QUEEN SPOKANE WA

- 20,417 SF SITE
- 7,440 SF WAREHOUSE
- 336 SF OFFICE
- 600 SF STORAGE
- 1 16' X 12' OHD
- 1 10' X 10' OHD
- FENCED/PAVED YARD AREA

www.ByrdRealEstateGroup.com

PRODUCING PROPERTY SOLUTIONS

## **3808 E QUEEN**

www.ByrdRealEstateGroup.com

**PRODUCING PROPERTY SOLUTIONS**