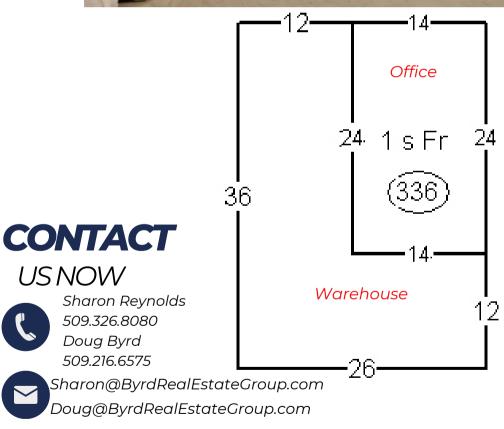

## **CONTACT**US NOW

- Sharon Reynolds 509.326.8080 Doug Byrd 509.216.6575
- Sharon@ByrdRealEstateGroup.com
  Doug@ByrdRealEstateGroup.com
- 1912 N Division, Ste 201 Spokane WA 99207

+/-8,376 SF BUILDING

- 20,417 SF SITE
- 7,440 SF WAREHOUSE
- 336 SF OFFICE
- 600 SF STORAGE
- 1 16' X 12' OHD
- 1 10' X 10' OHD
- FENCED/PAVED YARD AREA

www.ByrdRealEstateGroup.com

PRODUCING PROPERTY SOLUTIONS

## **3808 E QUEEN**

1 s Fr 120

www.ByrdRealEstateGroup.com

1912 N Division, Ste 201 Spokane WA 99207

**PRODUCING PROPERTY SOLUTIONS** 