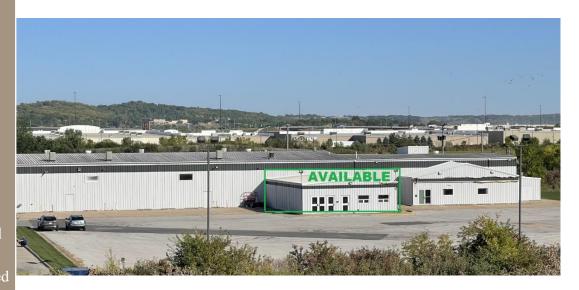

## AVAILABLE 1,660 Square Foot

\$1,530 PER Month Lease Rate - \$6.95 Est NNN Exp - \$4.11 Lease <u>Term – Negotiable</u>

- Great location in Manawa Power Center – near Metro Crossing Zoned Planned Commercial
- Large parking lot Garage doors could be added Planned road expansion will
- give future high visibility New owner – benefits of an engaged owner / manager, not dealing with a large corporation

## 100 Power Drive, Council Bluffs, IA

Please call day, night or weekend to arrange a private viewing

Kristi Fischer, Property Manager 402-880-4131 8901 F Street, Omaha, NE 68127