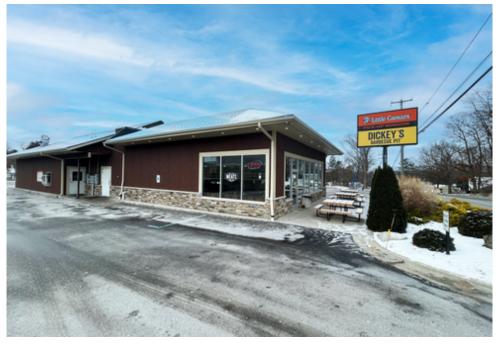

### Description

This highly visible former 2nd Generation Restaurant Space offers a unique opportunity for a variety of food service concepts in the thriving Rockford market. Situated on a busy thoroughfare at Division Street with high visibility and ample parking. Includes existing kitchen infrastructure, exhaust hood, and walk-in cooler, significantly reducing startup costs. \*Existing Tenant's details available upon request.

#### **Property Details**

| <b>Building Class</b> | -                      |
|-----------------------|------------------------|
| Property Type         | Retail                 |
| Sub Type              | Freestanding           |
| Zoning                | C-3                    |
| Building Status       | Existing               |
| Building Size         | 6,427 SF               |
| Land Size             | 1.69 Acres / 73,616 SF |
| Number of Buildings   | 1                      |
|                       |                        |