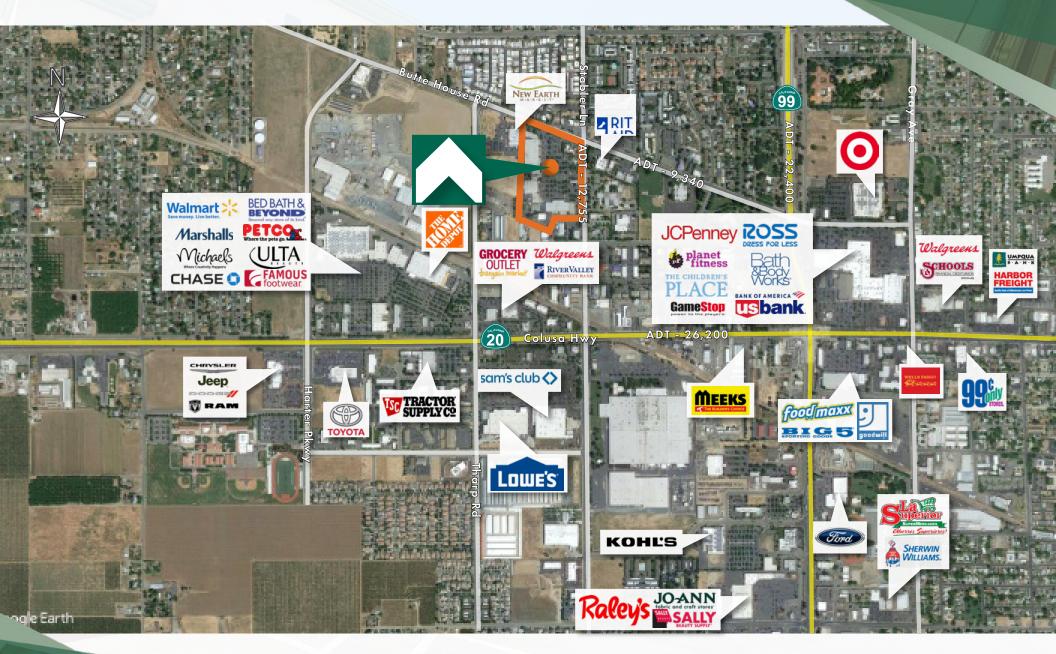

### RETAILER MAP 1258 - 1290 Stabler Ln. Yuba City, CA 95993

2,224

39,690

50.8%

49.2%

3,010

56,629

49.8%

50.2%

924

15,607

54.6%

45.4%

**Total Businesses** 

Daytime Demographics 16+

White Collar Workers

Blue Collar Workers

### **LOCATION MAP**

1258 - 1290 Stabler Ln. Yuba City, CA 95993

The information in this document was obtained from sources we deem reliable; however, no warranty or representation, expressed or implied, is made as to the accuracy of the information contained herein.