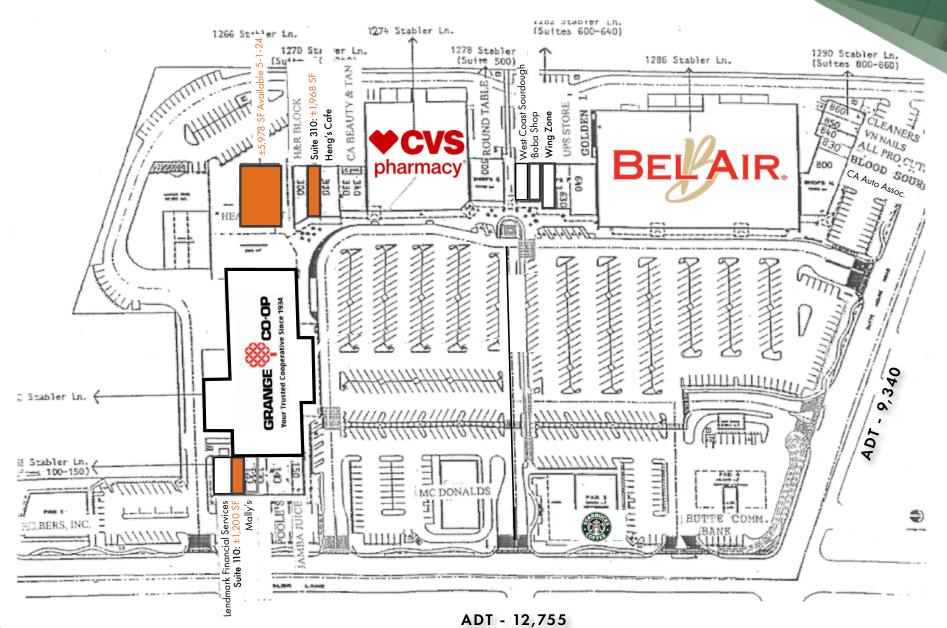

#### **AVAILABLE SUITES**

| 1258 - SUITE 110 | ±1,200 SF                    |
|------------------|------------------------------|
| 1266 STABLER LN  | ±5,978 SF (Available 5-1-24) |
| 1270 - SUITE 310 | ±1,968 SF                    |
|                  |                              |