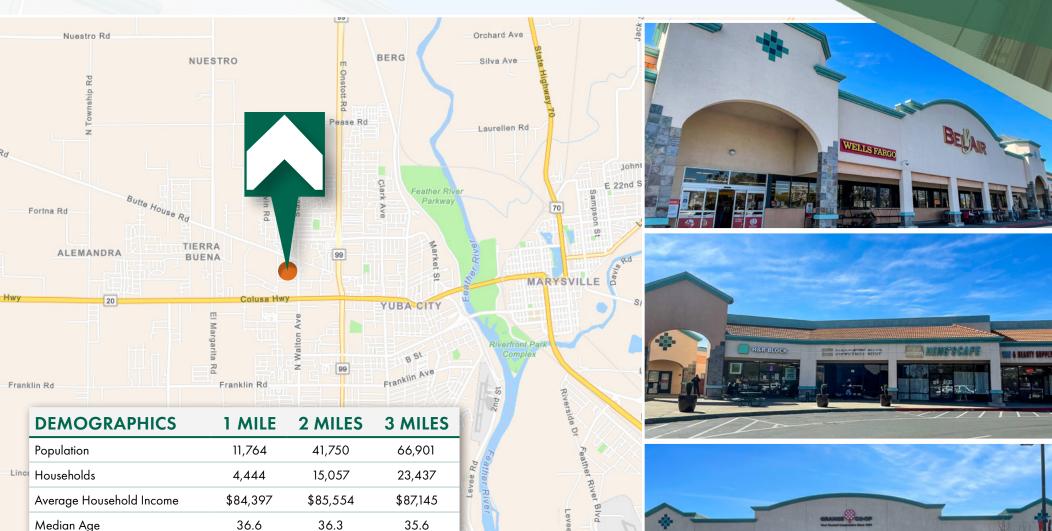

### **LOCATION MAP**

1258 - 1290 Stabler Ln. Yuba City, CA 95993

The information in this document was obtained from sources we deem reliable; however, no warranty or representation, expressed or implied, is made as to the accuracy of the information contained herein.