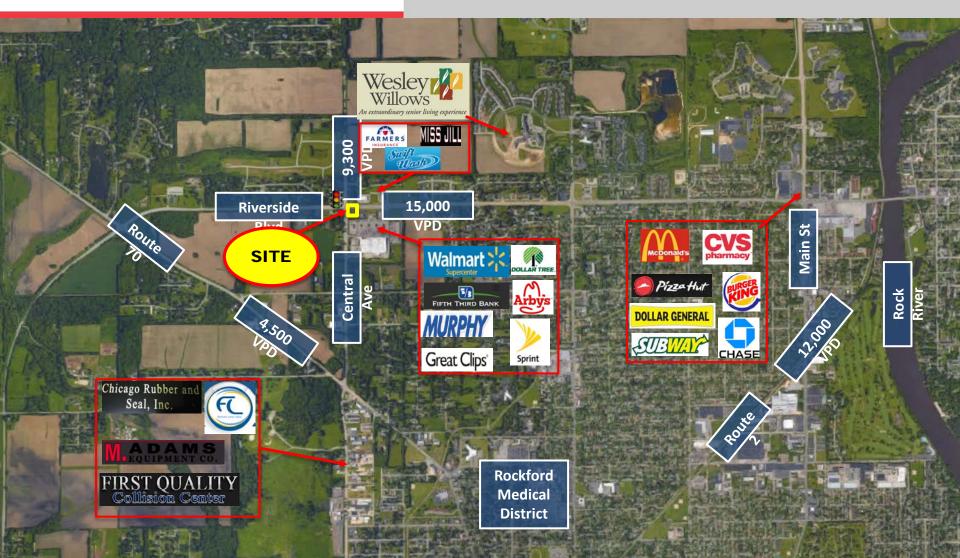

### Rockford, IL

SEC Riverside & Central

#### Site Benefits

- 1.08 Acre site at Hard Corner Signalized Intersection.
- Outlot to Walmart Supercenter & adjacent to Fifth Third Bank.
- Site ideal for QSR, Casual Theme Restaurant, Mattress Store, Cell Phone Provider.
- Easiest retail location accessible from independent senior living facility Wesley Willows.

## **Market Summary**

- Walmart is dominant destination in Northwestern Rockford.
- Perfect location to service growing residential population & Wesley Willows senior living facility
- Local retail includes: Walmart Supercenter, Murphy's USA, Fifth Third Bank, Sprint, Arby's, GameStop, Great Clips.