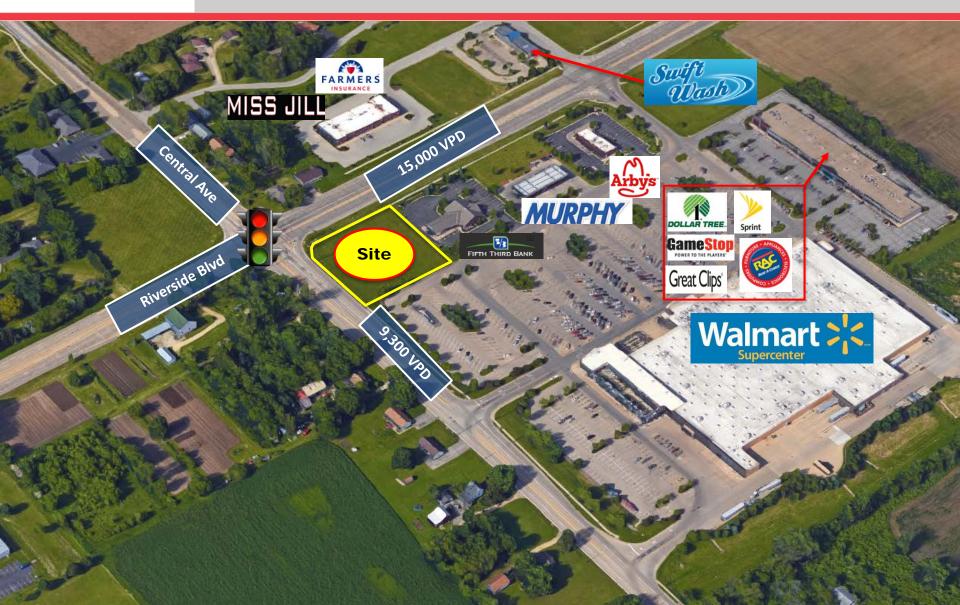

#### Site Benefits

- 1.08 Acre site at Hard Corner Signalized Intersection.
- Outlot to Walmart Supercenter & adjacent to Fifth Third Bank.
- Site ideal for QSR, Casual Theme Restaurant, Mattress Store, Cell Phone Provider.
- Easiest retail location accessible from independent senior living facility Wesley Willows.

## **Market Summary**

- Walmart is dominant destination in Northwestern Rockford.
- Perfect location to service growing residential population & Wesley Willows senior living facility
- Local retail includes: Walmart Supercenter, Murphy's USA, Fifth Third Bank, Sprint, Arby's, GameStop, Great Clips.