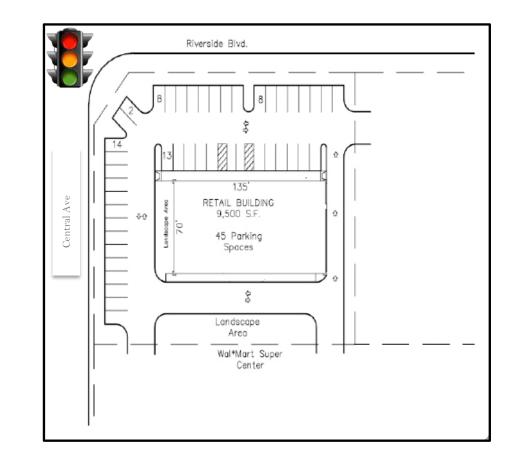

#### Site Benefits

- 1.08 Acre site at Hard Corner Signalized Intersection.
- Outlot to Walmart Supercenter & adjacent to Fifth Third Bank.
- Site ideal for QSR, Casual Theme Restaurant, Mattress Store, Cell Phone Provider.
- Easiest retail location accessible from independent senior living facility Wesley Willows.

\*Potential layout shown