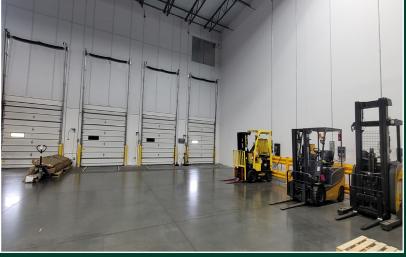

#### **Property Details**

- + 75,706 SF Sublease Available
- + 6,061 SF Office
- + 32' Clear Height
- + 9 Dock High Doors with Levelers
- + 1 Ramped Drive-in Door

- + Fully conditioned
- + Charging for 2 fork lifts
- + Office furniture and Racking available upon request
- + Sublease through April 30, 2027