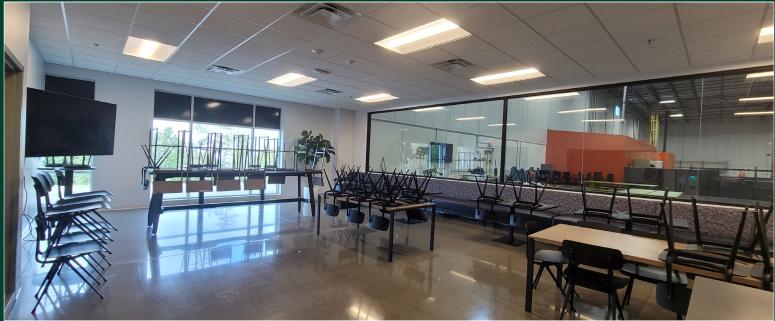

### For Sublease

This space is finished with high-end office amenities and fully conditioned warehouse.

#### **Property Details**

- + 75,706 SF Sublease Available
- + 6,061 SF Office
- + 32' Clear Height
- + 9 Dock High Doors with Levelers
- + 1 Ramped Drive-in Door

- + Fully conditioned
- + Charging for 2 fork lifts
- + Office furniture and Racking available upon request
- + Sublease through April 30, 2027