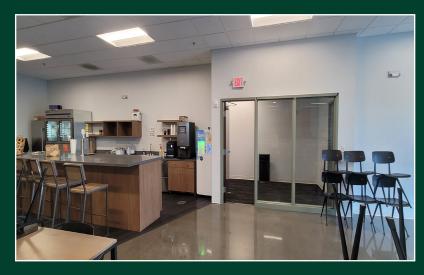

### For Sublease

This space is finished with high-end office amenities and fully conditioned warehouse.

#### **Property Details**

- + 75,706 SF Sublease Available
- + 6,061 SF Office
- + 32' Clear Height
- + 9 Dock High Doors with Levelers
- + 1 Ramped Drive-in Door

- + Fully conditioned
- + Charging for 2 fork lifts
- + Office furniture and Racking available upon request
- + Sublease through April 30, 2027