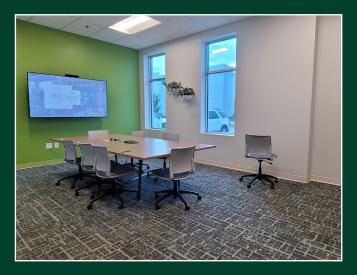

### For Sublease

This space is finished with high-end office amenities and fully conditioned warehouse.

#### **Property Details**

- + 75,706 SF Sublease Available
- + 6,061 SF Office
- + 32' Clear Height
- + 9 Dock High Doors with Levelers
- + 1 Ramped Drive-in Door

- + Fully conditioned
- + Charging for 2 fork lifts
- + Office furniture and Racking available upon request
- + Sublease through April 30, 2027