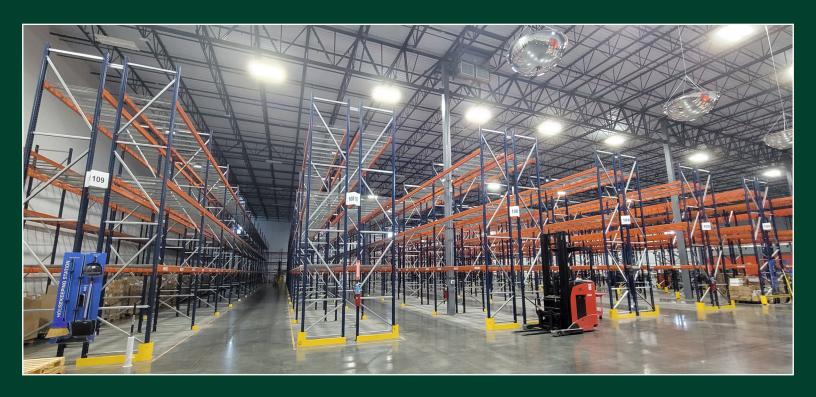

#### **Property Details**

- + 75,706 SF Sublease Available
- + 6,061 SF Office
- + 32' Clear Height
- + 9 Dock High Doors with Levelers
- + 1 Ramped Drive-in Door

- + Fully conditioned
- + Charging for 2 fork lifts
- + Office furniture and Racking available upon request
- + Sublease through April 30, 2027