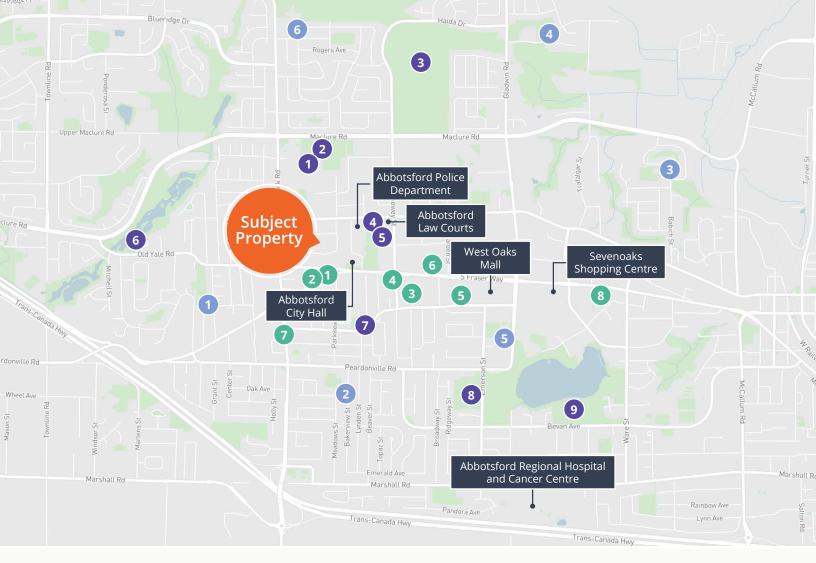

## **Amenities**

#### **RETAIL**

- 1. Starbucks
- 2. RONA Abbotsford
- 3. BC Liquor Store
- 4. Shoppers Drug Mart
- 5. Save-On-Foods
- 6. Canadian Tire
- 7. Value Village
- 8. Home Hardware Building Centre

#### **PARKS & RECREATION**

- 1. Matsqui Recreation Centre
- 2. Mouat Skatepark
- 3. Abbotsford Exhibition Park
- 4. International Friendship Garden
- 5. Clearbrook Library
- 6. Fishtrap Creek Park
- 7. Spud Murphy Park
- 8. M.S.A. Arena
- 9. Mill Lake Parke

#### **SCHOOLS**

- 1. Ten Broeck Elementary School
- 2. Dormick Park Elementary School
- 3. Terry Fox Elementary School
- 4. Chief Dan George School
- 5. Centennial Park Elementary School
- 6. Clearbrook Elementary School