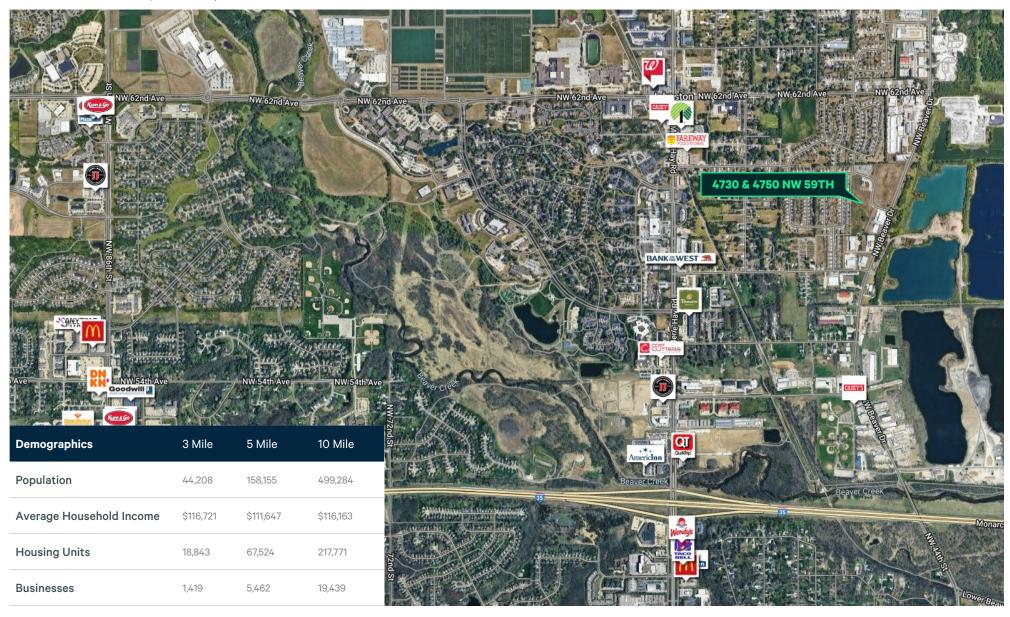

## **Commercial Development Land**

4730 & 4740 NW 59th Avenue Johnston, IA 50131

Commercial development land located just west and north of the I-35/80 and Merle Hay Road exit and in the NW Beaver Business Park. Business Park includes both commercial buildings and multi-family development.

#### Site Features

- + Easy access to Merle Hay Road, 1-35/80, and NW Beaver Dr.
- + Ideal for multifamily development
- + All utilities
- + Zoned R-4: High Density Multiple
  Family & PUD