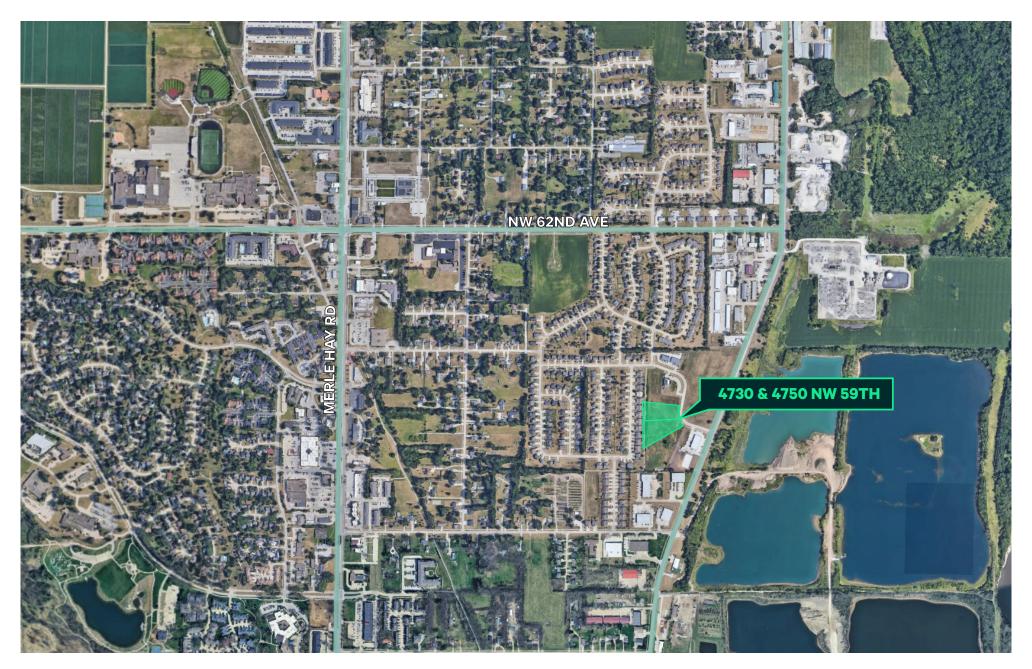

## **Commercial Development Land**

4730 & 4740 NW 59th Avenue Johnston, IA 50131

Commercial development land located just west and north of the I-35/80 and Merle Hay Road exit and in the NW Beaver Business Park. Business Park includes both commercial buildings and multi-family development.

#### Site Features

- + Easy access to Merle Hay Road, 1-35/80, and NW Beaver Dr.
- + Ideal for multifamily development
- + All utilities
- + Zoned R-4: High Density Multiple
  Family & PUD