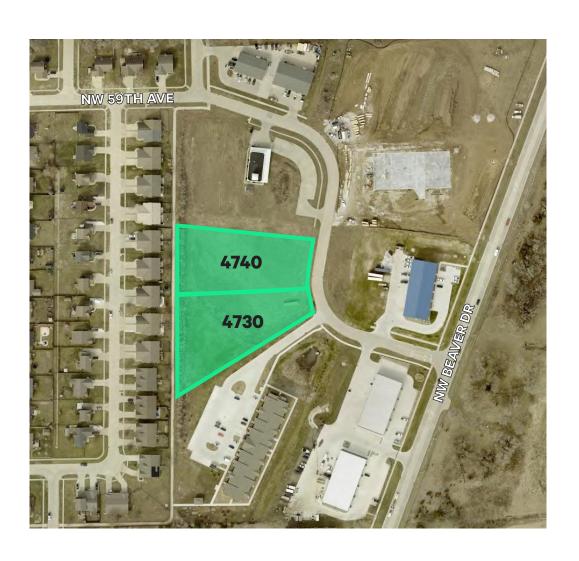

## **Commercial Development Land**

4730 & 4740 NW 59th Avenue Johnston, IA 50131

Commercial development land located just west and north of the I-35/80 and Merle Hay Road exit and in the NW Beaver Business Park. Business Park includes both commercial buildings and multi-family development.

#### Lot Size

- + 4730 NW 59th 1.816 AC
- + 4740 NW 59th 1.486 AC

#### Sale Price

- + 4730 NW 59th \$454,854 (\$5.75 PSF)
- + 4740 NW 59th \$372,198 (\$5.75 PSF)
- + Both lots \$755.134 (\$5.25 PSF)

#### Site Features

- + Easy access to Merle Hay Road, 1-35/80, and NW Beaver Dr.
- + Ideal for multifamily development
- + All utilities
- + Zoned R-4: High Density Multiple
  Family & PUD