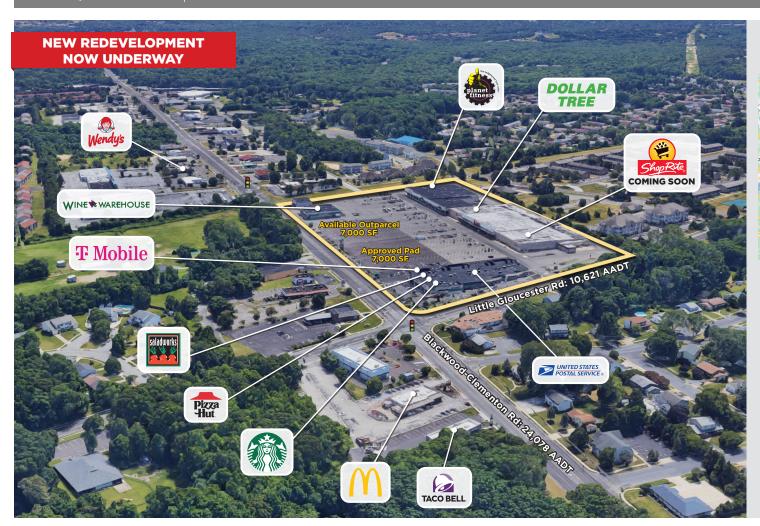

## CHERRYWOOD PLAZA

**CLEMENTON:: NEW JERSEY** 

BENDERSON DEVELOPMENT

195,000 SQUARE FEET

1460 Blackwood-Clementon Road Clementon, NJ 08021

benderson.com

#### **ABOUT THE CENTER**

- Cherrywood Plaza is located on Blackwood-Clementon Road, a major eastwest artery connecting SR 42 (North-South Freeway) to the White Horse Pike (US 30)
- Valuable retail space serving a densely populated region of over 403,000 people within seven miles whose average household income totals over \$122,000
- Rutgers University Camden Campus and Camden County Community College are in close proximity to the plaza