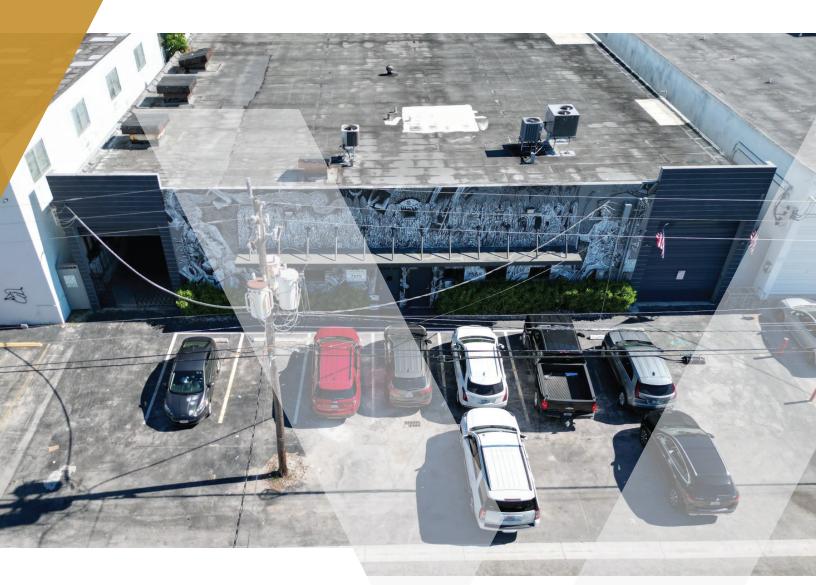

### ±19,757 TOTAL SF FREESTANDING BUILDING

7555 West 2nd Court Hialeah, FL 33014

### **PROPERTY** DESCRIPTION

Excellent opportunity to acquire a freestanding warehouse demised into (2) units of ±9,878 SF in the heart of Hialeah.

This  $\pm 19,757$  SF warehouse sits on a large  $\pm 30,906$  SF lot, offering ample space for a variety of commercial uses. It also features a  $\pm 6,500$  SF rear yard, ideal for outdoor storage, parking, or additional operational needs. (2) street-level loading doors facilitate efficient loading and unloading of goods, while the 18' clear ceiling height provides flexibility for racking, high-stacking, or other warehouse operations. The space is equipped with heavy 3-phase power to support demanding industrial machinery and equipment. In addition to its functional warehouse space, the property includes a private office area complete with restrooms, allowing for a comfortable work environment separate from the industrial operations.