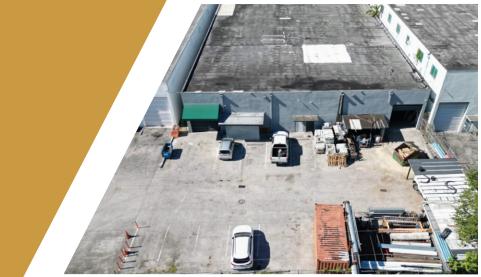

### ±19,757 TOTAL SF FREESTANDING BUILDING

7555 West 2nd Court Hialeah, FL 33014

### PROPERTY FEATURES

**SITE PLAN** 

| TOTAL SF       | ±19,757 TOTAL SF         |
|----------------|--------------------------|
| YARD SPACE     | ±6,500 SF REAR YARD      |
| LOT SIZE       | ±30,906 SF LOT           |
| CEILING HEIGHT | 18' CLEAR CEILING HEIGHT |
| POWER          | HEAVY 3-PHASE POWER      |

### **PROPERTY** DESCRIPTION

Excellent opportunity to acquire a freestanding warehouse demised into (2) units of ±9,878 SF in the heart of Hialeah.

This  $\pm 19,757$  SF warehouse sits on a large  $\pm 30,906$  SF lot, offering ample space for a variety of commercial uses. It also features a  $\pm 6,500$  SF rear yard, ideal for outdoor storage, parking, or additional operational needs. (2) street-level loading doors facilitate efficient loading and unloading of goods, while the 18' clear ceiling height provides flexibility for racking, high-stacking, or other warehouse operations. The space is equipped with heavy 3-phase power to support demanding industrial machinery and equipment. In addition to its functional warehouse space, the property includes a private office area complete with restrooms, allowing for a comfortable work environment separate from the industrial operations.