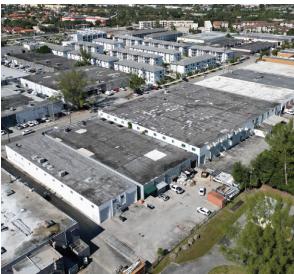

### ±19,757 TOTAL SF FREESTANDING BUILDING

7555 West 2nd Court Hialeah, FL 33014

### **PROPERTY** DESCRIPTION

Excellent opportunity to acquire a freestanding warehouse demised into (2) units of ±9,878 SF in the heart of Hialeah.

This  $\pm 19,757$  SF warehouse sits on a large  $\pm 30,906$  SF lot, offering ample space for a variety of commercial uses. It also features a  $\pm 6,500$  SF rear yard, ideal for outdoor storage, parking, or additional operational needs. (2) street-level loading doors facilitate efficient loading and unloading of goods, while the 18' clear ceiling height provides flexibility for racking, high-stacking, or other warehouse operations. The space is equipped with heavy 3-phase power to support demanding industrial machinery and equipment. In addition to its functional warehouse space, the property includes a private office area complete with restrooms, allowing for a comfortable work environment separate from the industrial operations.