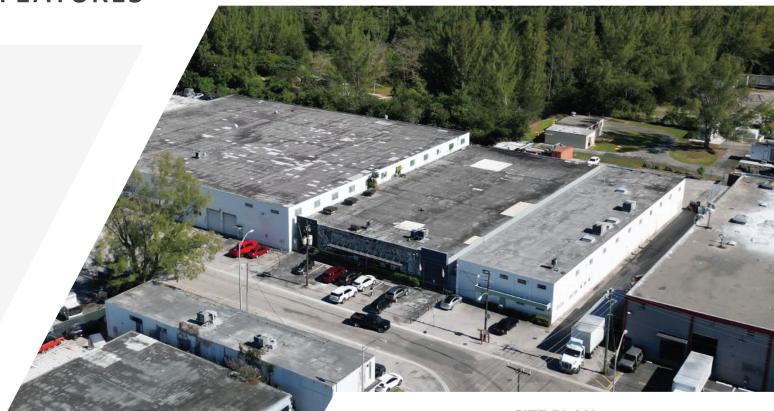

### PROPERTY FEATURES

**SITE PLAN** 

| TOTAL SF       | ±19,757 TOTAL SF         |
|----------------|--------------------------|
| YARD SPACE     | ±6,500 SF REAR YARD      |
| LOT SIZE       | ±30,906 SF LOT           |
| CEILING HEIGHT | 18' CLEAR CEILING HEIGHT |
| POWER          | HEAVY 3-PHASE POWER      |

### **PROPERTY** DESCRIPTION

Excellent opportunity to acquire a freestanding warehouse demised into (2) units of ±9,878 SF in the heart of Hialeah.

This  $\pm 19,757$  SF warehouse sits on a large  $\pm 30,906$  SF lot, offering ample space for a variety of commercial uses. It also features a  $\pm 6,500$  SF rear yard, ideal for outdoor storage, parking, or additional operational needs. (2) street-level loading doors facilitate efficient loading and unloading of goods, while the 18' clear ceiling height provides flexibility for racking, high-stacking, or other warehouse operations. The space is equipped with heavy 3-phase power to support demanding industrial machinery and equipment. In addition to its functional warehouse space, the property includes a private office area complete with restrooms, allowing for a comfortable work environment separate from the industrial operations.