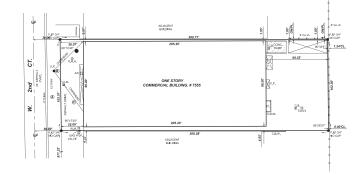

### PROPERTY FEATURES

**SITE PLAN** 

| TOTAL SF       | ±19,757 TOTAL SF         |
|----------------|--------------------------|
| YARD SPACE     | ±6,500 SF REAR YARD      |
| LOT SIZE       | ±30,906 SF LOT           |
| CEILING HEIGHT | 18' CLEAR CEILING HEIGHT |
| POWER          | HEAVY 3-PHASE POWER      |

#### UNIT #1

| TOTAL SF             | ±9,878 TOTAL SF   |
|----------------------|-------------------|
| OFFICE SPACE         | ±2,938 SF OFFICE  |
| STREET-LEVEL LOADING | (2) LOADING DOORS |

| J | N | IT | #2 |  |
|---|---|----|----|--|
|   |   |    |    |  |

| TOTAL SF             | ±9,878 TOTAL SF   |
|----------------------|-------------------|
| OFFICE SPACE         | ±896 SF OFFICE    |
| STREET-LEVEL LOADING | (2) LOADING DOORS |