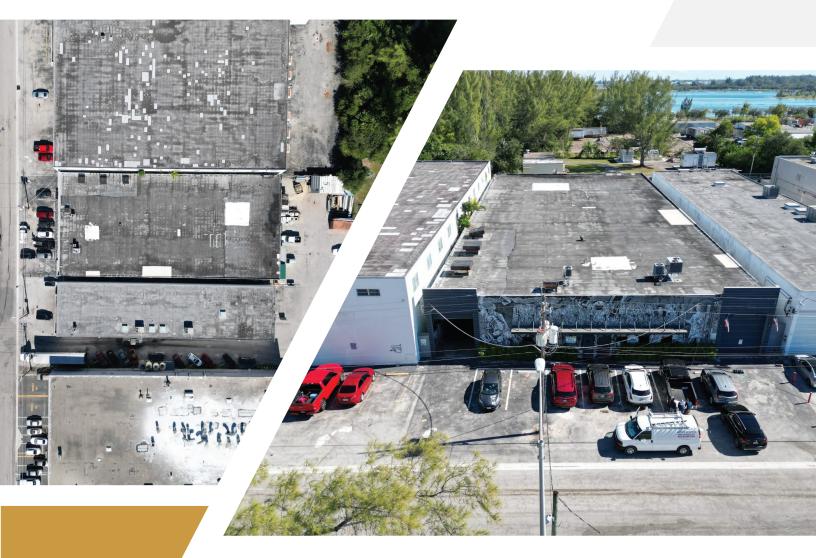

### **PROPERTY** DESCRIPTION

Excellent opportunity to acquire a freestanding warehouse demised into (2) units of ±9,878 SF in the heart of Hialeah.

This  $\pm 19,757$  SF warehouse sits on a large  $\pm 30,906$  SF lot, offering ample space for a variety of commercial uses. It also features a  $\pm 6,500$  SF rear yard, ideal for outdoor storage, parking, or additional operational needs. (2) street-level loading doors facilitate efficient loading and unloading of goods, while the 18' clear ceiling height provides flexibility for racking, high-stacking, or other warehouse operations. The space is equipped with heavy 3-phase power to support demanding industrial machinery and equipment. In addition to its functional warehouse space, the property includes a private office area complete with restrooms, allowing for a comfortable work environment separate from the industrial operations.

### LOCATION DESCRIPTION

With easy access to major highways, the property is perfectly positioned for businesses looking to expand or establish a local presence in one of Miami-Dade's most dynamic industrial markets. This property presents a great opportunity for both owner-users and investors looking to capitalize on the growing industrial demand in Hialeah. Secure your space in this prime location today.