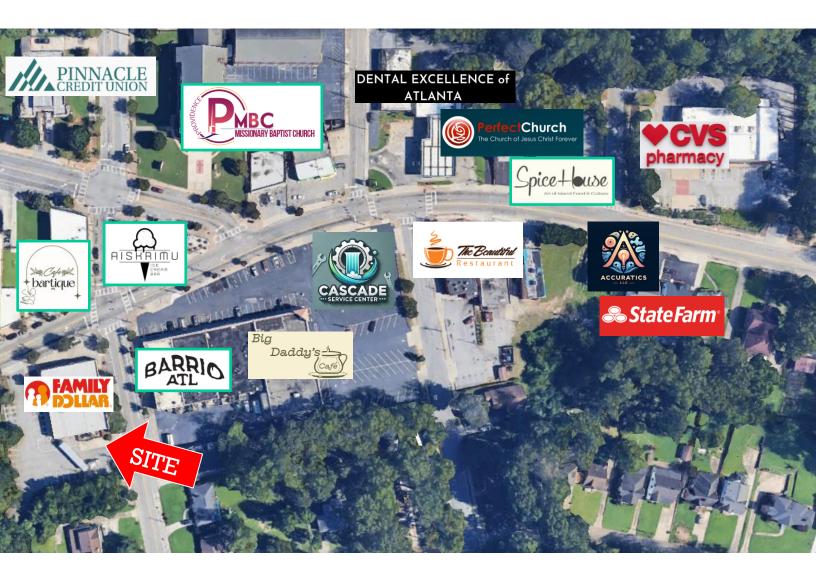

cated at Signalized Intersection
- Currently Occupied by Family Dollar | Available Fall 2025
- +/- 8,200 SF on +/- 0.889 Acres | +/- 37 Parking Spaces
- 3-Mile Pop. 81,996 | HHs 34,420 | Ave. Inc. \$64,166

CONTACT:

Robbie Romeiser 864.706.0877 robbie@spencerhines.com

#### willinghamcommercial.com

COMMERCIAL REAL ESTATE SALES, LEASING, & INVESTMENTS

3744 Walton Way Ext., Augusta, GA 30907

No warranty or representation, expressed or implied, is made by Willingham Commercial to the accuracy of the information contained herein, and the same is submitted subject to errors, omissions, change of price, rental or other conditions, imposed by the principles.



**Call Broker** 



**Free Standing Retail For Sale Or Lease** 

2324 Cascade Road SW, Atlanta, GA 30311

### **Area Retailer Map**



#### willinghamcommercial.com

COMMERCIAL REAL ESTATE SALES, LEASING, & INVESTMENTS 3744 Walton Way Ext., Augusta, GA 30907

No warranty or representation, expressed or implied, is made by Willingham Commercial to the accuracy of the information contained herein, and the same is submitted subject to errors, omissions, change of price, rental or other conditions, imposed by the principles.

## CONTACT:

Robbie Romeiser 864.706.0877 robbie@spencerhines.com



Free Standing Retail For Sale Or Lease

2324 Cascade Road SW, Atlanta, GA 30311

### Aerial



#### willinghamcommercial.com

COMMERCIAL REAL ESTATE SALES, LEASING, & INVESTMENTS 3744 Walton Way Ext., Augusta, GA 30907

No warranty or representation, expressed or implied, is made by Willingham Commercial to the accuracy of the informa