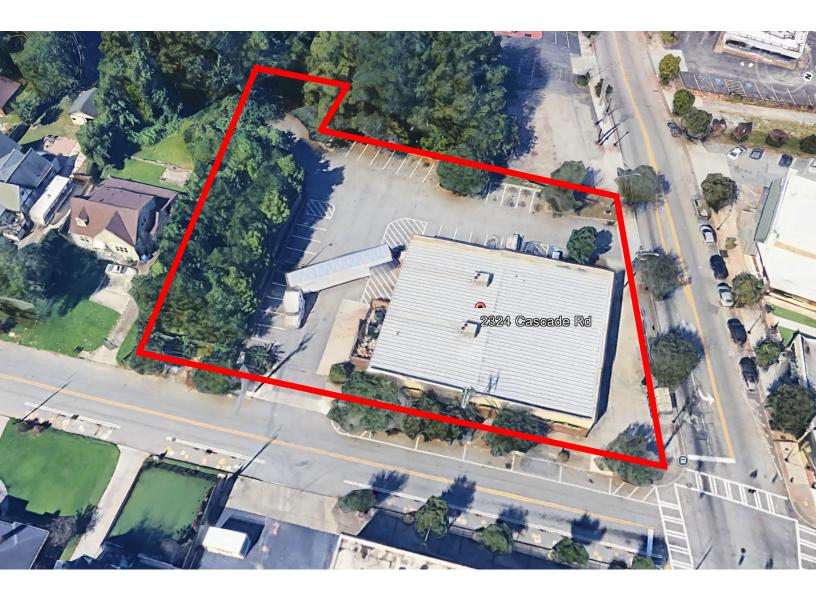

tted subject to errors, omissions, change of price, rental or other conditions, imposed by the principles.



**Call Broker** 



**Free Standing Retail For Sale Or Lease** 

2324 Cascade Road SW, Atlanta, GA 30311

### **Area Retailer Map**



#### willinghamcommercial.com

COMMERCIAL REAL ESTATE SALES, LEASING, & INVESTMENTS 3744 Walton Way Ext., Augusta, GA 30907

No warranty or representation, expressed or implied, is made by Willingham Commercial to the accuracy of the information contained herein, and the same is submitted subject to errors, omissions, change of price, rental or other conditions, imposed by the principles.

## CONTACT:

Robbie Romeiser 864.706.0877 robbie@spencerhines.com



Free Standing Retail For Sale Or Lease

2324 Cascade Road SW, Atlanta, GA 30311

### Aerial



#### willinghamcommercial.com

COMMERCIAL REAL ESTATE SALES, LEASING, & INVESTMENTS 3744 Walton Way Ext., Augusta, GA 30907

No warranty or representation, expressed or implied, is made by Willingham Commercial to the accuracy of the information contained herein, and the same is submitted subject to errors, omissions, change of price, rental or other conditions, imposed by the principles.

## CONTACT:

Robbie Romeiser 864.706.0877 robbie@spencerhines.com



**Free Standing Retail For Sale Or Lease** 

2324 Cascade Road SW, Atlanta, GA 30311

### **Demographics (Provided by CoStar)**

| 2                                                                                             | 324 Cascade Rd SW,                           | Atlanta, GA 30311 |          |
|------------------------------