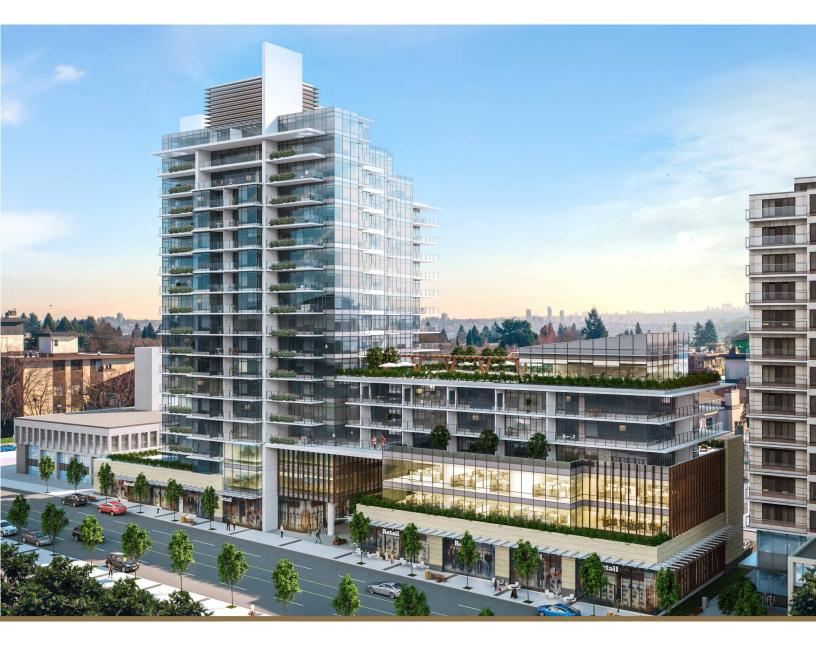

#### CENTRAL LONSDALE

#### 131 East 13th Street, North Vancouver, BC

31,284 sf of office space in North Vancouver's newest mixed-use development

**Terry Thies**\*, Principal 604 646 8398 terry.thies@avisonyoung.com *\*Terry Thies Personal Real Estate Corp.* 

## **OPPORTUNITY**

0

Ē

P

溷

 $\widehat{\mathbf{1}}$ 

Millennium Central Lonsdale presents commercial leasing opportunities in the heart of Central Lonsdale, the North Shore's premier business district.

This new development by Millennium offers two floors of exciting new office space which can be demised to accommodate a variety of tenant sizes, plus a main floor retail opportunity with premium exposure to the busy 13th Street traffic. This high-quality mixed-use development is comprised of an 18-storey residential tower, premium office and ground floor retail units. The development features an attractive pedestrian "mews" separating the east and west portions of the development. The development is located in the designated High Street of Central Lonsdale, close to Lions Gate Hospital, City Hall, and a variety of retail and professional businesses.