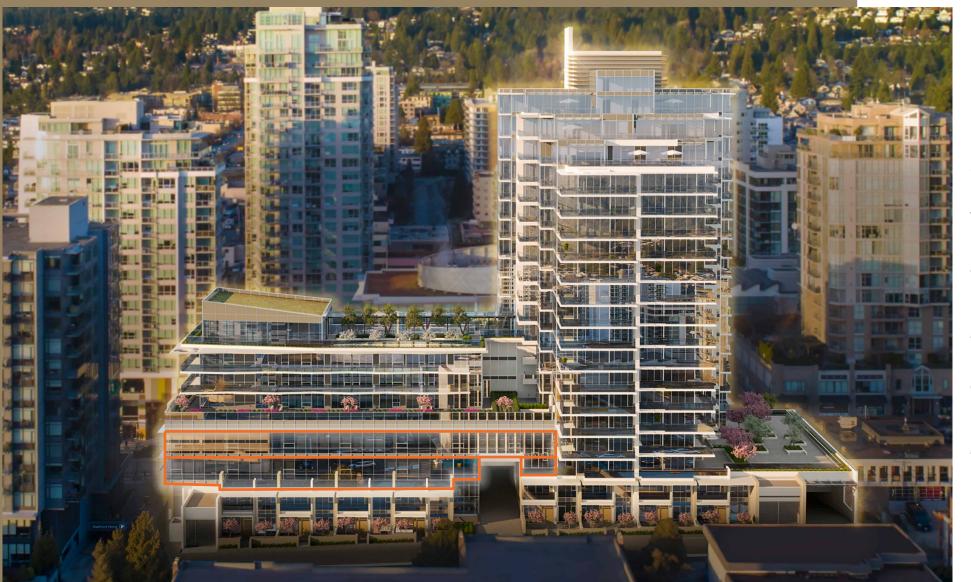

## **OPPORTUNITY**

0

Ē

P

溷

 $\widehat{\mathbf{1}}$ 

Millennium Central Lonsdale presents commercial leasing opportunities in the heart of Central Lonsdale, the North Shore's premier business district.

This new development by Millennium offers two floors of exciting new office space which can be demised to accommodate a variety of tenant sizes, plus a main floor retail opportunity with premium exposure to the busy 13th Street traffic. This high-quality mixed-use development is comprised of an 18-storey residential tower, premium office and ground floor retail units. The development features an attractive pedestrian "mews" separating the east and west portions of the development. The development is located in the designated High Street of Central Lonsdale, close to Lions Gate Hospital, City Hall, and a variety of retail and professional businesses.

## PROPERTY DETAILS

UNIT SIZES Second Floor Units from 1,106 sf to 11,520 sf

**Third Floor** Units from 1,212 sf to 3,196 sf

ADDRESS 131 East 13th Street North Vancouver

AVAILABILITY Estimated at January 2025