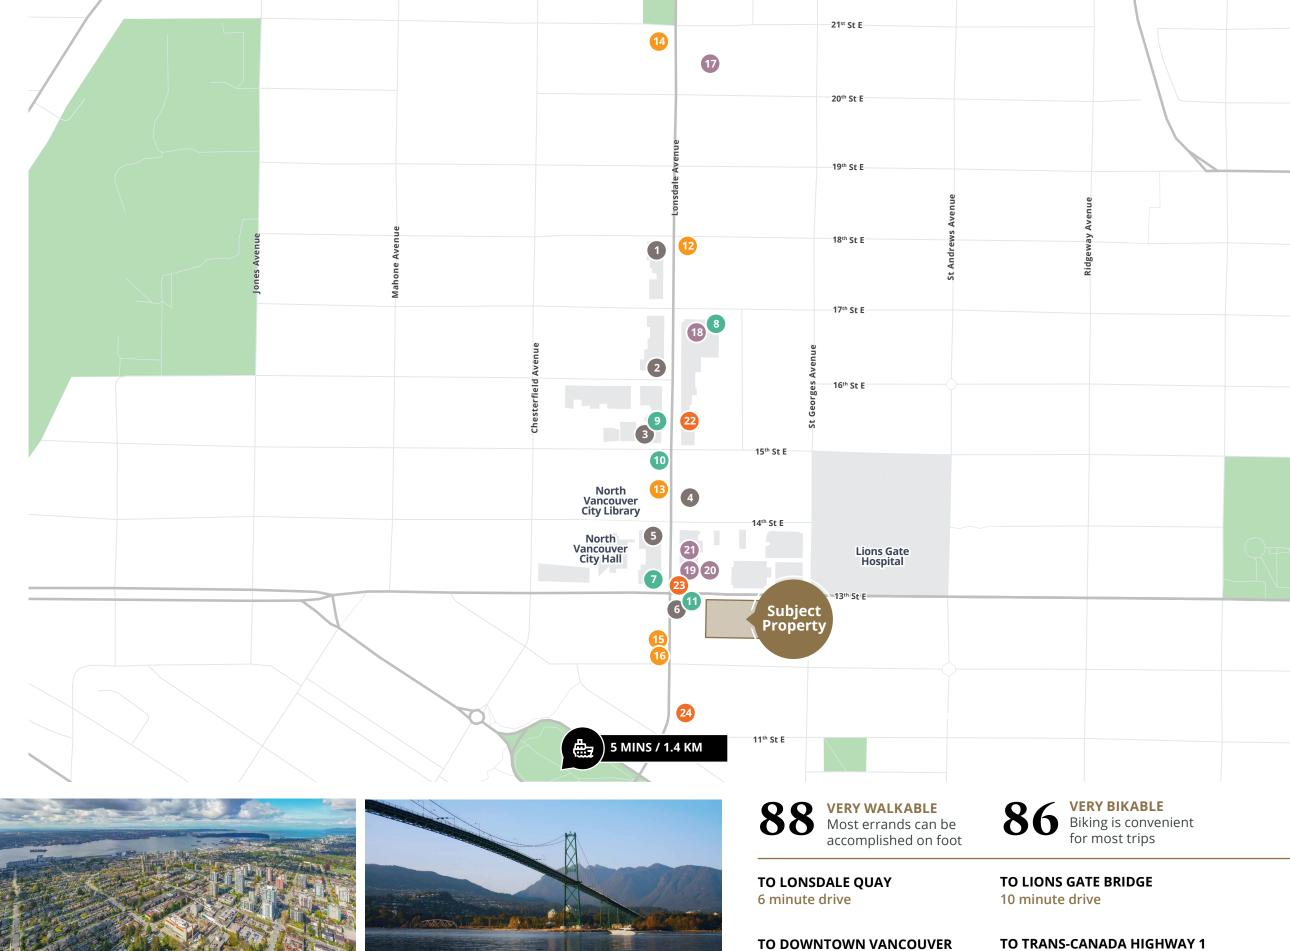

## LOCATION

Millennium Central Lonsdale at 131 East 13th Street is located across from Whole Foods Market adjacent to Lonsdale Avenue in North Vancouver's Central Lonsdale area, fronting the busy 13th Street traffic corridor. This location, in the regional city centre benefits from proximity to many community amenities including Lions Gate Hospital, North Vancouver City Library, and North Vancouver City Hall. The Upper Levels Highway is only 4 minutes away and Downtown Vancouver is accessible via the SeaBus at Lonsdale Quay in 20 minutes. Central Lonsdale has become a focal point of North Vancouver and is home to major financial institutions, abundant restaurants and cafes, fitness facilities, a variety of retail shops, and numerous medical, dental, and other professional office services.

## **AMENITIES**

BANK

- RBC Royal Bank
  CIBC
- 3. BMO
- 4. TD Canada Trust
- 5. Scotiabank
- **BlueShore Financial** 6.

#### CAFÉS

- 7. Chipotle
- 8. JJ Bean Coffee Roasters
- 9. Tim Hortons
- 10. Blenz Coffee
- 11. Take Five Café

#### **RESTAURANTS**

- 12. Browns Socialhouse 13. Jack Lonsdale's Public House 14. Yaas Grill House 15. Bridge Deck Tasting Room 16. Bravo Cucina

#### **GROCERY / PHARMACY**

- 17. London Drugs
- 18. Loblaws City Market
- 19. Shoppers Drug Mart
- 20. Whole Foods Market
- 21. Ayoub's Dried Fruits & Nuts

#### **FITNESS**

22. Oxygen Yoga & Fitness 23. Fitness World 24. Club16 Trevor Linden Fitness

20 minute SeaBus ride

4 minute drive