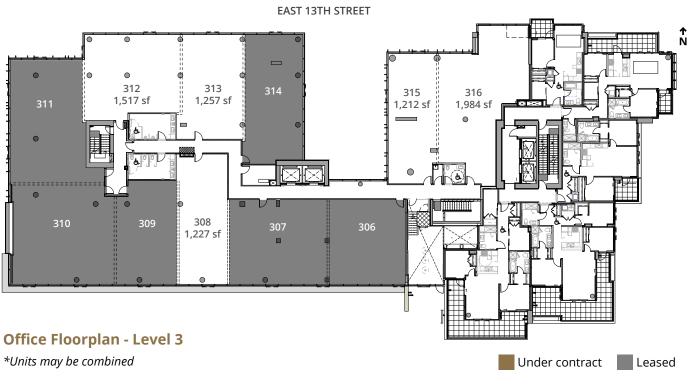

## PROPERTY DETAILS

UNIT SIZES Second Floor Units from 1,106 sf to 11,520 sf

**Third Floor** Units from 1,212 sf to 3,196 sf

ADDRESS 131 East 13th Street North Vancouver

AVAILABILITY Estimated at January 2025

\*Units may be combined