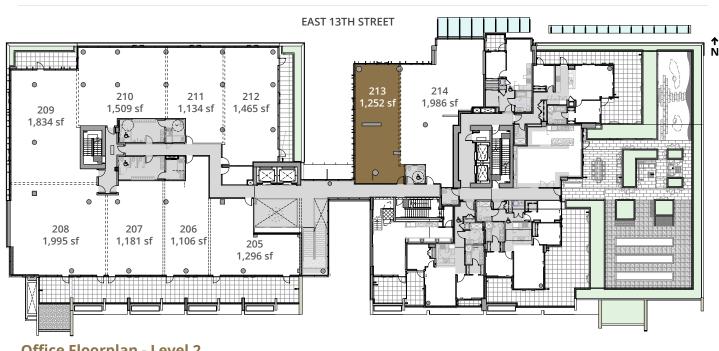

## PROPERTY DETAILS

UNIT SIZES Second Floor Units from 1,106 sf to 11,520 sf

**Third Floor** Units from 1,212 sf to 3,196 sf

ADDRESS 131 East 13th Street North Vancouver

AVAILABILITY Estimated at January 2025

#### **Office Floorplan - Level 2**

\*Units may be combined