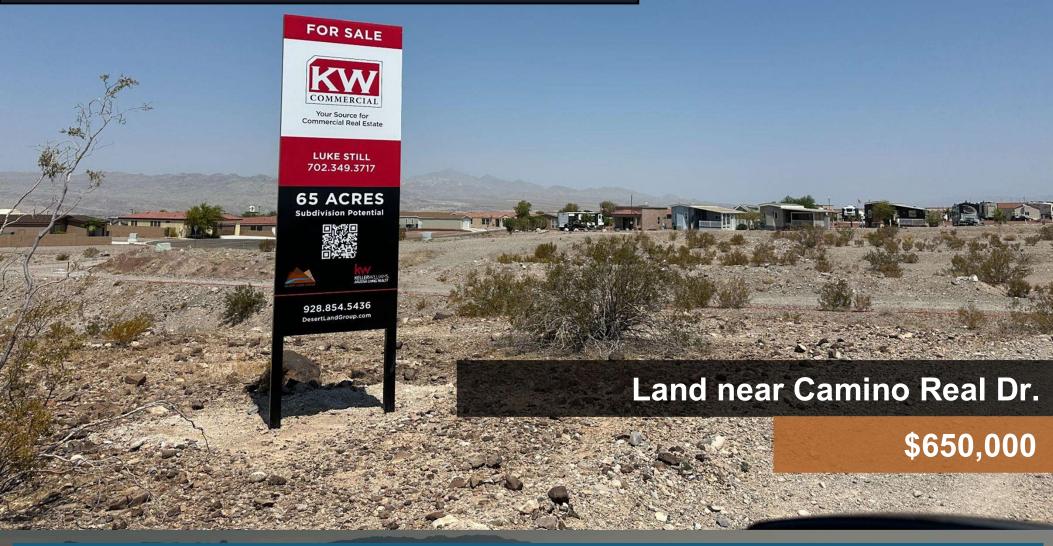

#### **Property**

65 Acres for sale. Comprised of 3 different properties account for 10, 35, 20 Ac each. Property sits behind subdivision located on Bullhead Parkway. Great potential to add on and develop more subdivision properties. Access to property is available by Camino Real Blvd.

#### Location

Located between Fort Mohave and Bullhead City off of Bullhead City Parkway. Property is a 4 minute drive from US Highway 95

| Offering |                      |
|----------|----------------------|
| Price    | \$650,000            |
| Size     | 65 Acres             |
| Zoning   | Rural                |
| APN #'s  | 222-02 (002,009,006) |