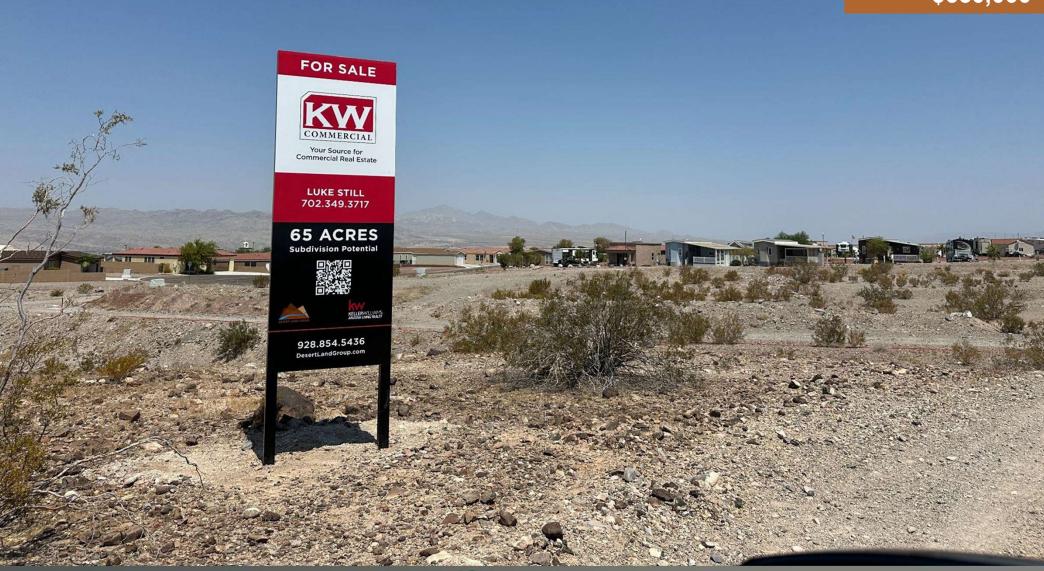

#### **Property**

65 Acres for sale. Comprised of 3 different properties account for 10, 35, 20 Ac each. Property sits behind subdivision located on Bullhead Parkway. Great potential to add on and develop more subdivision properties. Access to property is available by Camino Real Blvd.

#### Location

Located between Fort Mohave and Bullhead City off of Bullhead City Parkway. Property is a 4 minute drive from US Highway 95

| Offering |                      |
|----------|----------------------|
| Price    | \$650,000            |
| Size     | 65 Acres             |
| Zoning   | Rural                |
| APN #'s  | 222-02 (002,009,006) |

## **Property Gallery**