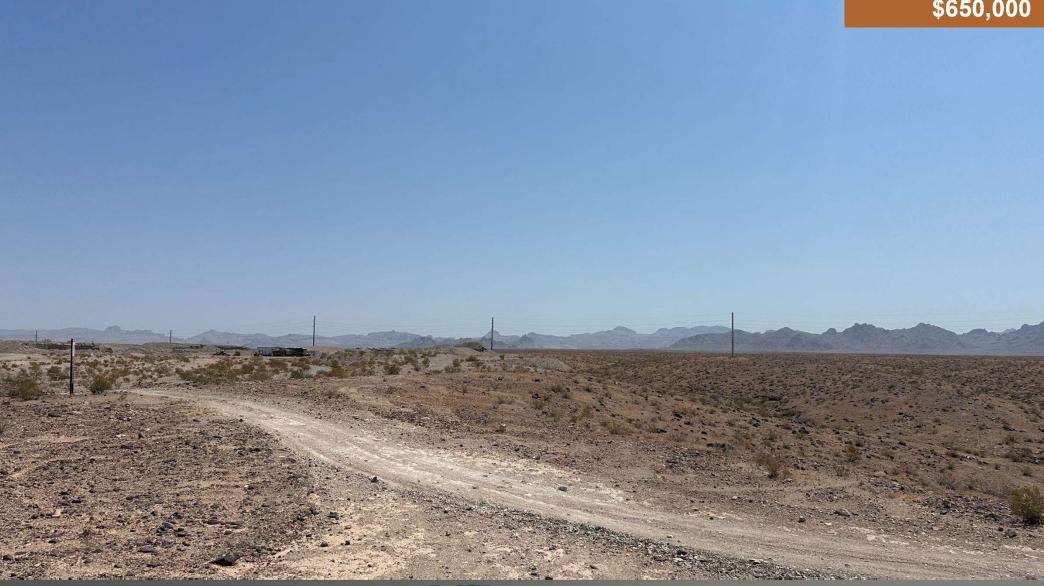

#### **Property**

65 Acres for sale. Comprised of 3 different properties account for 10, 35, 20 Ac each. Property sits behind subdivision located on Bullhead Parkway. Great potential to add on and develop more subdivision properties. Access to property is available by Camino Real Blvd.

#### Location

Located between Fort Mohave and Bullhead City off of Bullhead City Parkway. Property is a 4 minute drive from US Highway 95

| Offering |                      |
|----------|----------------------|
| Price    | \$650,000            |
| Size     | 65 Acres             |
| Zoning   | Rural                |
| APN #'s  | 222-02 (002,009,006) |

## **Property Gallery**