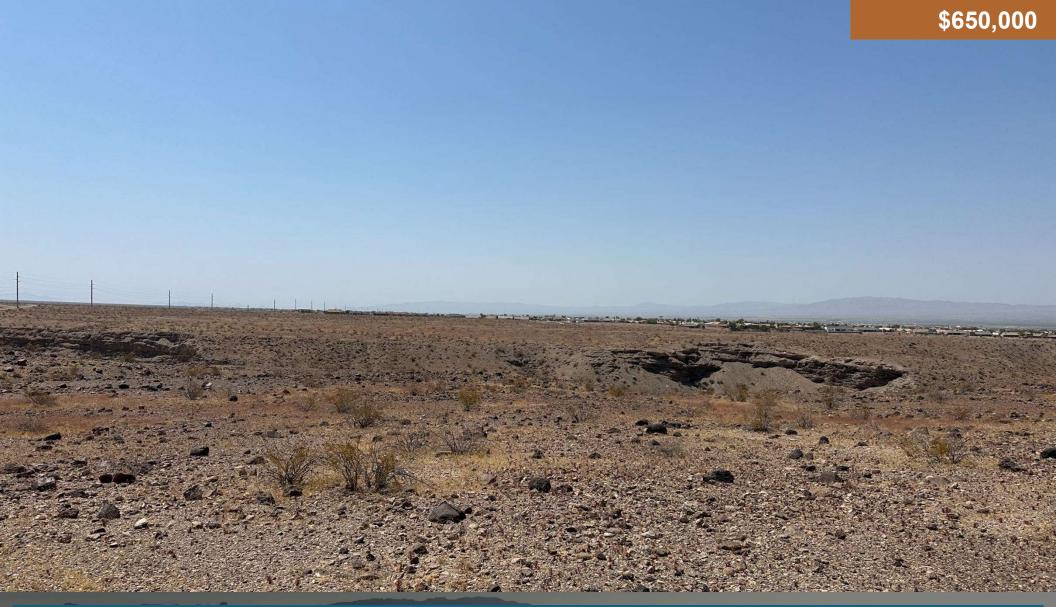

#### **Property**

65 Acres for sale. Comprised of 3 different properties account for 10, 35, 20 Ac each. Property sits behind subdivision located on Bullhead Parkway. Great potential to add on and develop more subdivision properties. Access to property is available by Camino Real Blvd.

#### Location

Located between Fort Mohave and Bullhead City off of Bullhead City Parkway. Property is a 4 minute drive from US Highway 95

| Offering |                      |
|----------|----------------------|
| Price    | \$650,000            |
| Size     | 65 Acres             |
| Zoning   | Rural                |
| APN #'s  | 222-02 (002,009,006) |

## **Property Gallery**