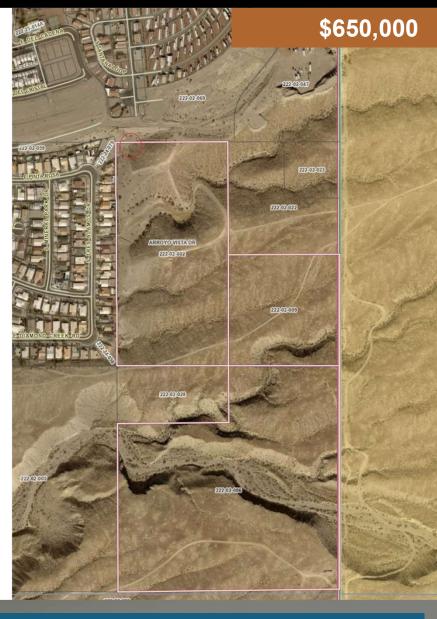

#### **Property**

65 Acres for sale. Comprised of 3 different properties account for 10, 35, 20 Ac each. Property sits behind subdivision located on Bullhead Parkway. Great potential to add on and develop more subdivision properties. Access to property is available by Camino Real Blvd.

#### Location

Located between Fort Mohave and Bullhead City off of Bullhead City Parkway. Property is a 4 minute drive from US Highway 95

| Offering |                      |
|----------|----------------------|
| Price    | \$650,000            |
| Size     | 65 Acres             |
| Zoning   | Rural                |
| APN #'s  | 222-02 (002,009,006) |