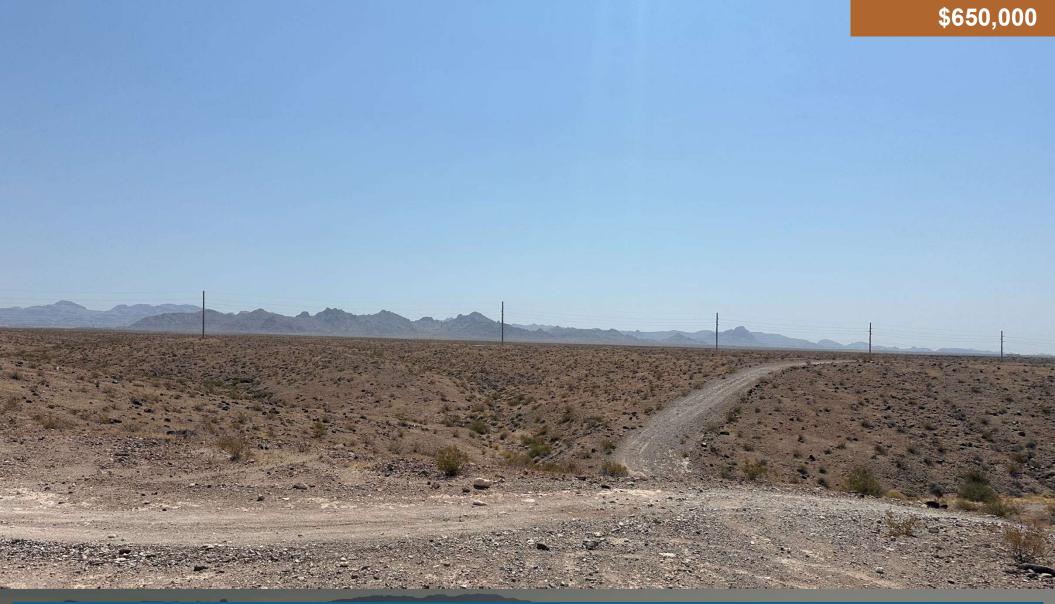

#### **Property**

65 Acres for sale. Comprised of 3 different properties account for 10, 35, 20 Ac each. Property sits behind subdivision located on Bullhead Parkway. Great potential to add on and develop more subdivision properties. Access to property is available by Camino Real Blvd.

#### Location

Located between Fort Mohave and Bullhead City off of Bullhead City Parkway. Property is a 4 minute drive from US Highway 95

| Offering |                      |
|----------|----------------------|
| Price    | \$650,000            |
| Size     | 65 Acres             |
| Zoning   | Rural                |
| APN #'s  | 222-02 (002,009,006) |

## **Property Gallery**