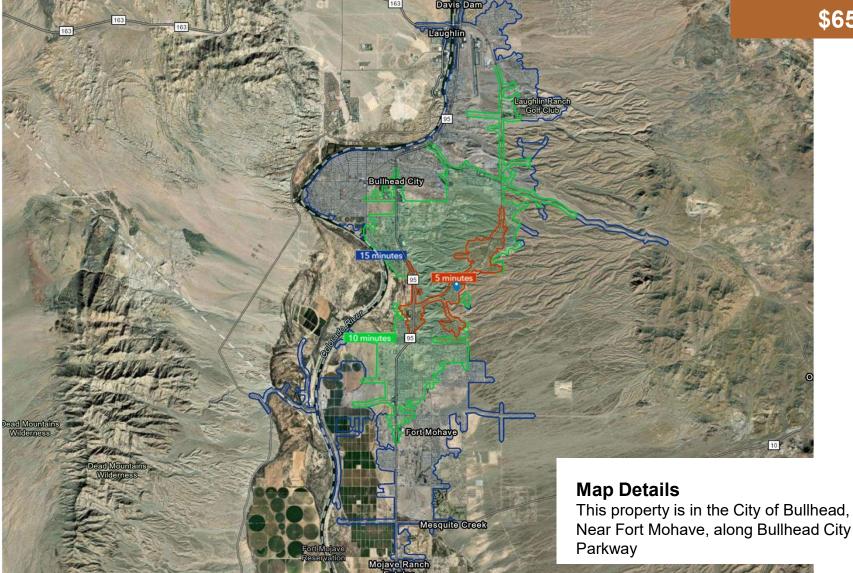

#### **Property**

65 Acres for sale. Comprised of 3 different properties account for 10, 35, 20 Ac each. Property sits behind subdivision located on Bullhead Parkway. Great potential to add on and develop more subdivision properties. Access to property is available by Camino Real Blvd.

#### Location

Located between Fort Mohave and Bullhead City off of Bullhead City Parkway. Property is a 4 minute drive from US Highway 95

| Offering |                      |
|----------|----------------------|
| Price    | \$650,000            |
| Size     | 65 Acres             |
| Zoning   | Rural                |
| APN #'s  | 222-02 (002,009,006) |