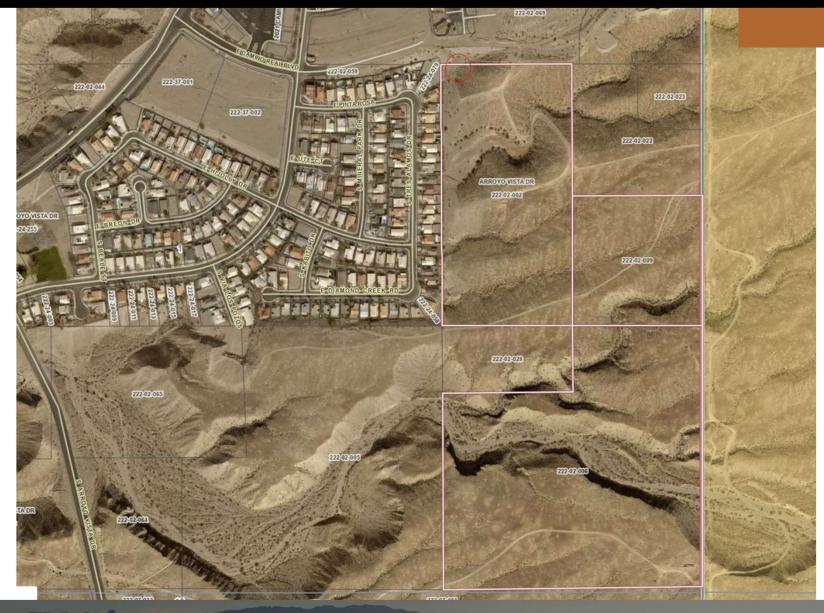

#### **Property**

65 Acres for sale. Comprised of 3 different properties account for 10, 35, 20 Ac each. Property sits behind subdivision located on Bullhead Parkway. Great potential to add on and develop more subdivision properties. Access to property is available by Camino Real Blvd.

#### Location

Located between Fort Mohave and Bullhead City off of Bullhead City Parkway. Property is a 4 minute drive from US Highway 95

| Offering |                      |
|----------|----------------------|
| Price    | \$650,000            |
| Size     | 65 Acres             |
| Zoning   | Rural                |
| APN #'s  | 222-02 (002,009,006) |