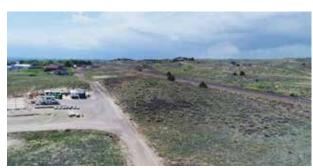

# PROPERTY IMAGES

#### **Property Summary**

Here is a great investment on the shores of Lake McConaughy. Fourteen lots surveyed and platted ready to be sold or developed. Several of these lots have incredible views of the lake and are a minute or two from the lake. The roads to these lots are graded and graveled. This area is very desirable and the neighboring lots have sold for \$45,000 – \$250,000 Call Scott with any questions.