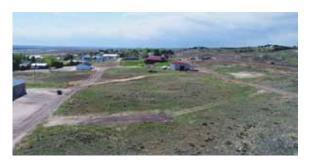

# PROPERTY IMAGES

#### **Property Summary**

Here is a great investment on the shores of Lake McConaughy. Fourteen lots surveyed and platted ready to be sold or developed. Several of these lots have incredible views of the lake and are a minute or two from the lake. The roads to these lots are graded and graveled. This area is very desirable and the neighboring lots have sold for \$45,000 – \$250,000 Call Scott with any questions.