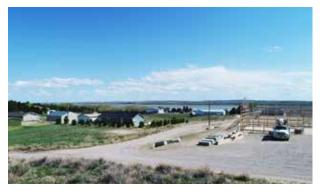

# PROPERTY IMAGES

#### **Property Summary**

Here is a great investment on the shores of Lake McConaughy. Fourteen lots surveyed and platted ready to be sold or developed. Several of these lots have incredible views of the lake and are a minute or two from the lake. The roads to these lots are graded and graveled. This area is very desirable and the neighboring lots have sold for \$45,000 – \$250,000 Call Scott with any questions.