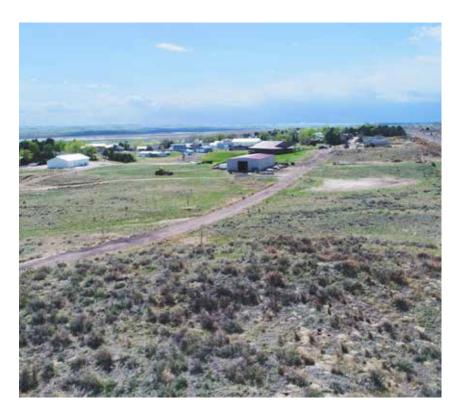

# PROPERTY IMAGES

#### **Property Summary**

Here is a great investment on the shores of Lake McConaughy. Fourteen lots surveyed and platted ready to be sold or developed. Several of these lots have incredible views of the lake and are a minute or two from the lake. The roads to these lots are graded and graveled. This area is very desirable and the neighboring lots have sold for \$45,000 – \$250,000 Call Scott with any questions.