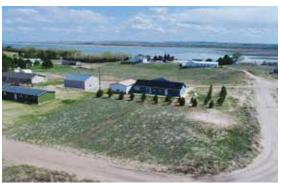

# PROPERTY IMAGES

#### **Property Summary**

Here is a great investment on the shores of Lake McConaughy. Fourteen lots surveyed and platted ready to be sold or developed. Several of these lots have incredible views of the lake and are a minute or two from the lake. The roads to these lots are graded and graveled. This area is very desirable and the neighboring lots have sold for \$45,000 – \$250,000 Call Scott with any questions.