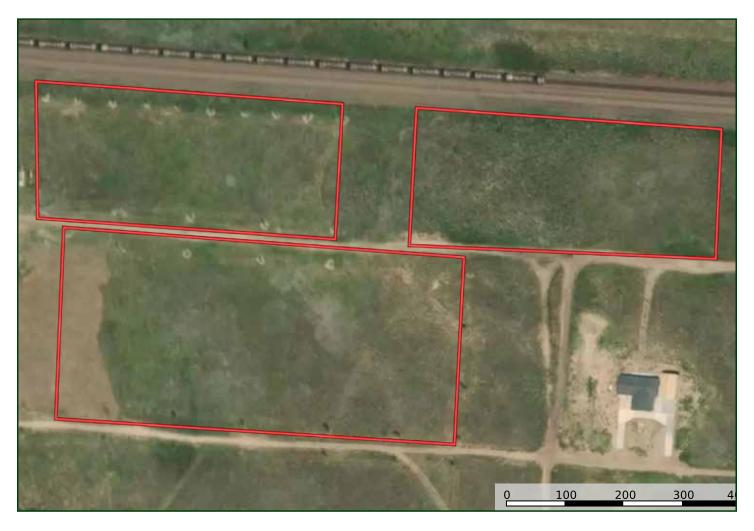

*Taxes - Estimated** 

\$6,830.92

#### **Property Summary**

Here is a great investment on the shores of Lake McConaughy. Fourteen lots surveyed and platted ready to be sold or developed. Several of these lots have incredible views of the lake and are a minute or two from the lake. The roads to these lots are graded and graveled. This area is very desirable and the neighboring lots have sold for \$45,000 – \$250,000 Call Scott with any questions.

All information herein is from sources deemed reliable, however the accuracy is not guaranteed by Lashley Land and Recreational Brokers, Inc., seller or agent. Offering is subject to error, omissions, prior sale, price change or withdrawal without notice.

# LOCATION MAP



Boundary lines are estimates - Map for illustration only

# AERIAL MAP



Boundary lines are estimates - Map for illustration only

#### **SCOTT SAULTS**

Associate Broker Scott's Cell: 308-289-1383 Email: scott@lashleyland.com

# TOPO MAP



Boundary lines are estimates - Map for illustration only

# PROPERTY IMAGES













### **SCOTT SAULTS**

Associate Broker Scott's Cell: 308-289-1383 Email: scott@lashleyland.com

# PROPERTY IMAGES















## NEBRASKA EXPERTS, NATIONAL EXPOSURE

#### **Contact Information**

Office: 308-532-9300 Fax: 308-532-1854

Email: info@lashleyland.com Website: LashleyLand.com

### Mike Lashley, Owner Broker

Amy Lashley-Johnston, Scott Saults, Skip Marland, Jordan Maassen, April Good, Jon Farley, Tami Timmerman-Lashley, Randy Helms, Dodi Osburn, Bill Grant, Shane Mauch, Jake McQuillen, Brandi Housman, Leala Jimerson, St