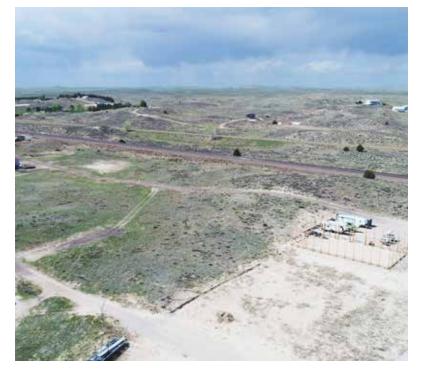

# PROPERTY IMAGES

#### **Property Summary**

Here is a great investment on the shores of Lake McConaughy. Fourteen lots surveyed and platted ready to be sold or developed. Several of these lots have incredible views of the lake and are a minute or two from the lake. The roads to these lots are graded and graveled. This area is very desirable and the neighboring lots have sold for \$45,000 – \$250,000 Call Scott with any questions.