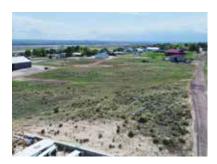

# PROPERTY IMAGES

#### **Property Summary**

Here is a great investment on the shores of Lake McConaughy. Fourteen lots surveyed and platted ready to be sold or developed. Several of these lots have incredible views of the lake and are a minute or two from the lake. The roads to these lots are graded and graveled. This area is very desirable and the neighboring lots have sold for \$45,000 – \$250,000 Call Scott with any questions.