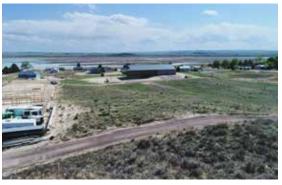

# PROPERTY IMAGES

#### **Property Summary**

Here is a great investment on the shores of Lake McConaughy. Fourteen lots surveyed and platted ready to be sold or developed. Several of these lots have incredible views of the lake and are a minute or two from the lake. The roads to these lots are graded and graveled. This area is very desirable and the neighboring lots have sold for \$45,000 – \$250,000 Call Scott with any questions.