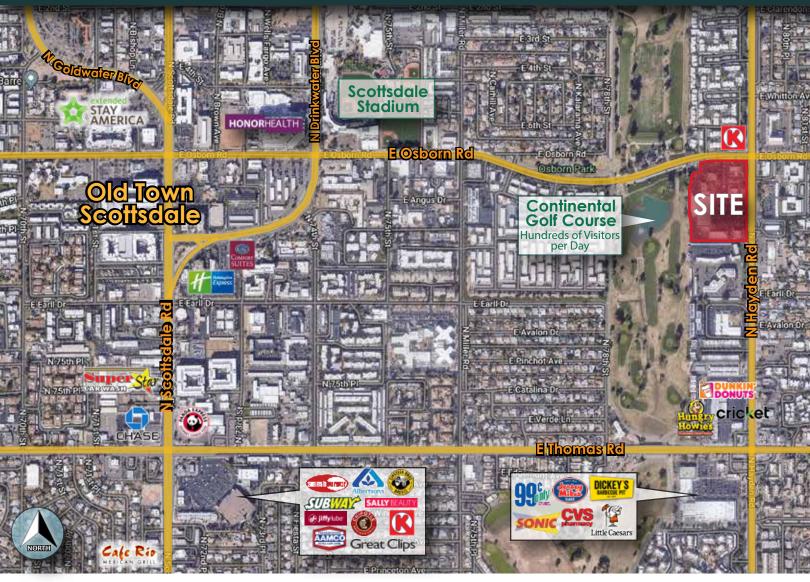

### **PROPERTY HIGHLIGHTS**

- Prime location in the heart of the historic Old Town Scottsdale trade area, boasting proximity to renowned landmarks such as Scottsdale Stadium, Scottsdale Civic Center and HonorHealth Osborn Medical Center!
- Two newly signed national anchors, Dollar Tree & Harbor Freight, anticipated to open within 9 months.
- A stellar lineup of national cotenants that includes Starbucks, Big 5 Sporting Goods, Dollar Tree, Harbor Freight, UPS Store, Uncle Sal's Italian Restaurant & Bar and Salon Centric
- Impressive traffic counts of ± 45,000 VPD
- Daytime employment of 79,459 within a 3-mile radius (Source: CoStar Group 2023)

### DEMOGRAPHICS 2023 Source: Sites USA

| DEVICORAL ITICS 2020 Source: Sitesusa |                              |                             |            |                              |                             |                   |                              |                                     |  |  |  |
|---------------------------------------|------------------------------|-----------------------------|------------|------------------------------|-----------------------------|-------------------|------------------------------|-------------------------------------|--|--|--|
| POPULATION                            | 1 MILE<br>3 MILES<br>5 MILES | 20,431<br>98,007<br>214,429 | HOUSEHOLDS | 1 MILE<br>3 MILES<br>5 MILES | 10,875<br>49,166<br>101,922 | AVG. HH<br>INCOME | 1 MILE<br>3 MILES<br>5 MILES | \$112,569<br>\$143,603<br>\$131,645 |  |  |  |
|                                       | 1 MILE                       | 37.3                        |            | 1 MILE                       | 19,555                      |                   | Vehicles per Day             |                                     |  |  |  |
|                                       | 3 MILES                      | 40.9                        |            | 3 MILES                      | 84,633                      |                   | N HAYDEN RD                  | 32,227                              |  |  |  |