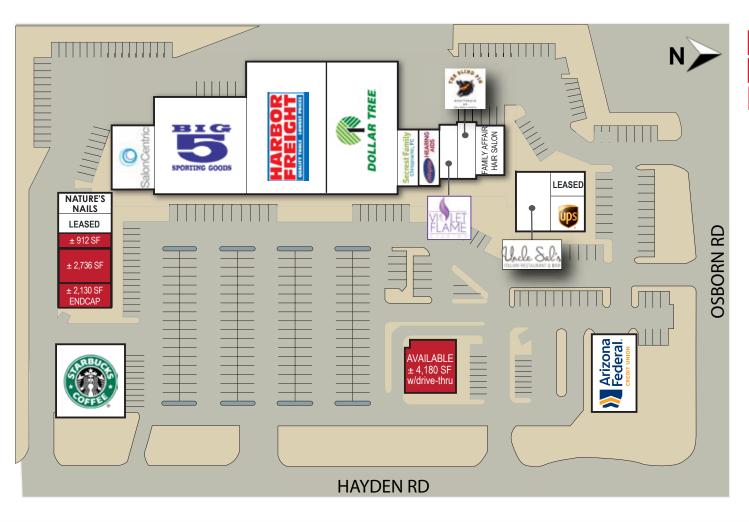

### Site Plan

| SUITE   | TENANT                      | SQUARE FEET |  |  |
|---------|-----------------------------|-------------|--|--|
| 101-102 | Available (Endcap)          | ± 2,130 SF  |  |  |
| 103-104 | Available                   | ± 2,736 SF  |  |  |
| 106     | Available                   | ± 912 SF    |  |  |
| 107-108 | LEASED                      | ± 1,824 SF  |  |  |
| 109     | Nature's Nails              | ± 1,276 SF  |  |  |
| 110-111 | Salon Centric               | ± 2,831 SF  |  |  |
| Anchor  | Big 5 Sporting Goods        | ± 12,000 SF |  |  |
| Anchor  | Harbor Freight/Dollar Tree  | ± 28,217 SF |  |  |
| 112     | Secrest Family Chiropractic | ± 1,393 SF  |  |  |
| 113     | Livingston Hearing Aid Ctr. | ± 1,393 SF  |  |  |
| 114-115 | Violet Flame Studios        | ± 1,540 SF  |  |  |
| 116-117 | The Blind Pig               | ± 1,526 SF  |  |  |
| 118     | Family Affair Hair Salon    | ± 1,000 SF  |  |  |
| 119-122 | Uncle Sal's Restaurant      | ± 3,202 SF  |  |  |
| 123     | UPS                         | ± 1,892 SF  |  |  |
| 126     | LEASED                      | ± 1,225 SF  |  |  |
| PAD     | AZ Federal Credit Union     |             |  |  |
| PAD     | Available                   | ± 4,180 SF  |  |  |
| PAD     | Starbuck's                  |             |  |  |