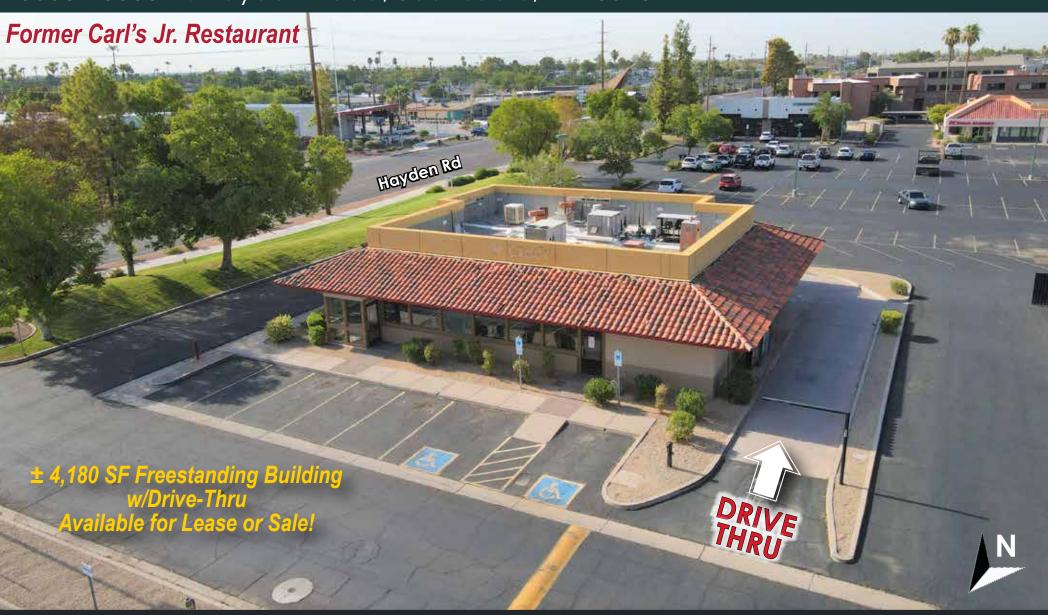

### Site Plan

| SUITE   | TENANT                      | SQUARE FEET |  |  |
|---------|-----------------------------|-------------|--|--|
| 101-102 | Available (Endcap)          | ± 2,130 SF  |  |  |
| 103-104 | Available                   | ± 2,736 SF  |  |  |
| 106     | Available                   | ± 912 SF    |  |  |
| 107-108 | LEASED                      | ± 1,824 SF  |  |  |
| 109     | Nature's Nails              | ± 1,276 SF  |  |  |
| 110-111 | Salon Centric               | ± 2,831 SF  |  |  |
| Anchor  | Big 5 Sporting Goods        | ± 12,000 SF |  |  |
| Anchor  | Harbor Freight/Dollar Tree  | ± 28,217 SF |  |  |
| 112     | Secrest Family Chiropractic | ± 1,393 SF  |  |  |
| 113     | Livingston Hearing Aid Ctr. | ± 1,393 SF  |  |  |
| 114-115 | Violet Flame Studios        | ± 1,540 SF  |  |  |
| 116-117 | The Blind Pig               | ± 1,526 SF  |  |  |
| 118     | Family Affair Hair Salon    | ± 1,000 SF  |  |  |
| 119-122 | Uncle Sal's Restaurant      | ± 3,202 SF  |  |  |
| 123     | UPS                         | ± 1,892 SF  |  |  |
| 126     | LEASED                      | ± 1,225 SF  |  |  |
| PAD     | AZ Federal Credit Union     |             |  |  |
| PAD     | Available                   | ± 4,180 SF  |  |  |
| PAD     | Starbuck's                  |             |  |  |