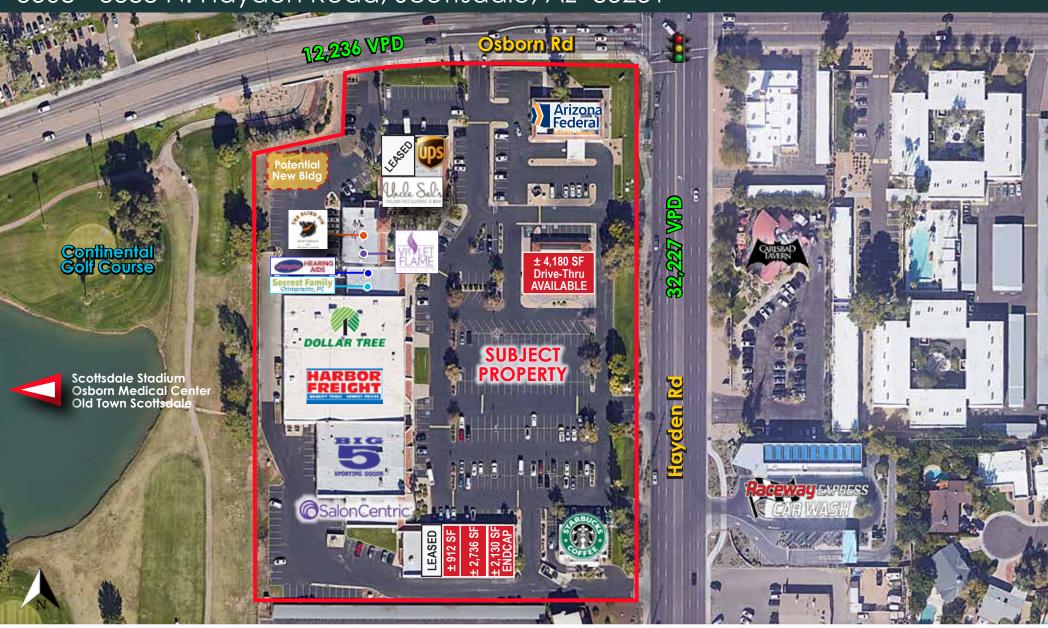

### **PROPERTY HIGHLIGHTS**

- Prime location in the heart of the historic Old Town Scottsdale trade area, boasting proximity to renowned landmarks such as Scottsdale Stadium, Scottsdale Civic Center and HonorHealth Osborn Medical Center!
- Two newly signed national anchors, Dollar Tree & Harbor Freight, anticipated to open within 9 months.
- A stellar lineup of national cotenants that includes Starbucks, Big 5 Sporting Goods, Dollar Tree, Harbor Freight, UPS Store, Uncle Sal's Italian Restaurant & Bar and Salon Centric
- Impressive traffic counts of ± 45,000 VPD
- Daytime employment of 79,459 within a 3-mile radius (Source: CoStar Group 2023)

### Site Plan

| SUITE   | TENANT                      | SQUARE FEET |  |  |
|---------|-----------------------------|-------------|--|--|
| 101-102 | Available (Endcap)          | ± 2,130 SF  |  |  |
| 103-104 | Available                   | ± 2,736 SF  |  |  |
| 106     | Available                   | ± 912 SF    |  |  |
| 107-108 | LEASED                      | ± 1,824 SF  |  |  |
| 109     | Nature's Nails              | ± 1,276 SF  |  |  |
| 110-111 | Salon Centric               | ± 2,831 SF  |  |  |
| Anchor  | Big 5 Sporting Goods        | ± 12,000 SF |  |  |
| Anchor  | Harbor Freight/Dollar Tree  | ± 28,217 SF |  |  |
| 112     | Secrest Family Chiropractic | ± 1,393 SF  |  |  |
| 113     | Livingston Hearing Aid Ctr. | ± 1,393 SF  |  |  |
| 114-115 | Violet Flame Studios        | ± 1,540 SF  |  |  |
| 116-117 | The Blind Pig               | ± 1,526 SF  |  |  |
| 118     | Family Affair Hair Salon    | ± 1,000 SF  |  |  |
| 119-122 | Uncle Sal's Restaurant      | ± 3,202 SF  |  |  |
| 123     | UPS                         | ± 1,892 SF  |  |  |
| 126     | LEASED                      | ± 1,225 SF  |  |  |
| PAD     | AZ Federal Credit Union     |             |  |  |
| PAD     | Available                   | ± 4,180 SF  |  |  |
| PAD     | Starbuck's                  |             |  |  |