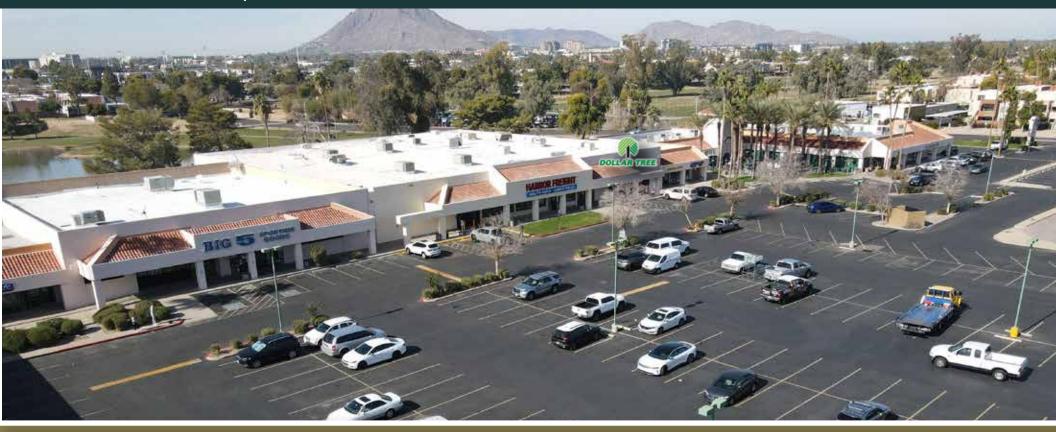

### **PROPERTY HIGHLIGHTS**

- Prime location in the heart of the historic Old Town Scottsdale trade area, boasting proximity to renowned landmarks such as Scottsdale Stadium, Scottsdale Civic Center and HonorHealth Osborn Medical Center!
- Two newly signed national anchors, Dollar Tree & Harbor Freight, anticipated to open within 9 months.
- A stellar lineup of national cotenants that includes Starbucks, Big 5 Sporting Goods, Dollar Tree, Harbor Freight, UPS Store, Uncle Sal's Italian Restaurant & Bar and Salon Centric
- Impressive traffic counts of ± 45,000 VPD
- Daytime employment of 79,459 within a 3-mile radius (Source: CoStar Group 2023)