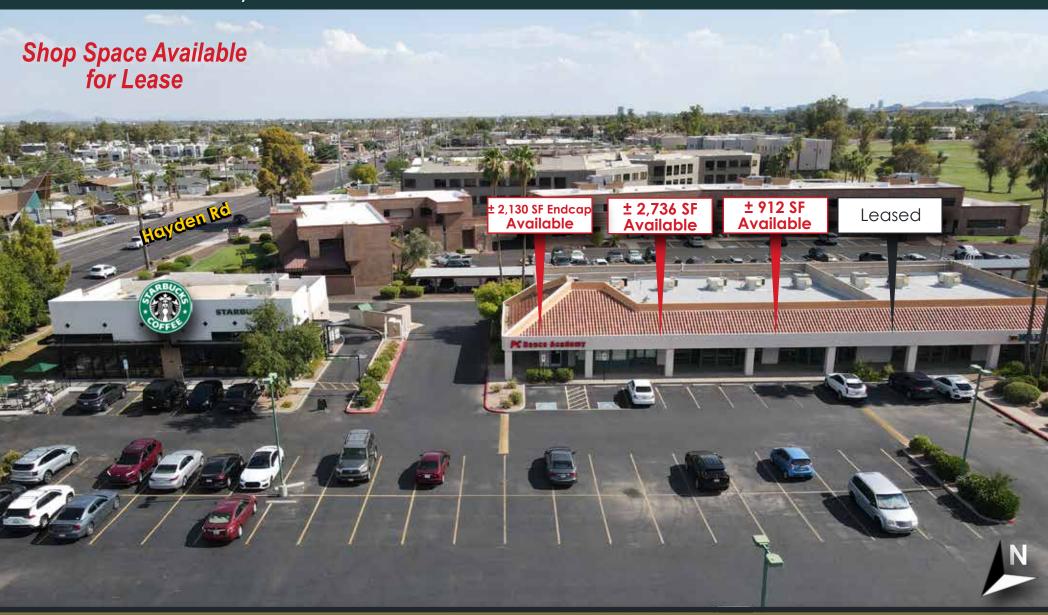

### Site Plan

| SUITE   | TENANT                      | SQUARE FEET |  |  |
|---------|-----------------------------|-------------|--|--|
| 101-102 | Available (Endcap)          | ± 2,130 SF  |  |  |
| 103-104 | Available                   | ± 2,736 SF  |  |  |
| 106     | Available                   | ± 912 SF    |  |  |
| 107-108 | LEASED                      | ± 1,824 SF  |  |  |
| 109     | Nature's Nails              | ± 1,276 SF  |  |  |
| 110-111 | Salon Centric               | ± 2,831 SF  |  |  |
| Anchor  | Big 5 Sporting Goods        | ± 12,000 SF |  |  |
| Anchor  | Harbor Freight/Dollar Tree  | ± 28,217 SF |  |  |
| 112     | Secrest Family Chiropractic | ± 1,393 SF  |  |  |
| 113     | Livingston Hearing Aid Ctr. | ± 1,393 SF  |  |  |
| 114-115 | Violet Flame Studios        | ± 1,540 SF  |  |  |
| 116-117 | The Blind Pig               | ± 1,526 SF  |  |  |
| 118     | Family Affair Hair Salon    | ± 1,000 SF  |  |  |
| 119-122 | Uncle Sal's Restaurant      | ± 3,202 SF  |  |  |
| 123     | UPS                         | ± 1,892 SF  |  |  |
| 126     | LEASED                      | ± 1,225 SF  |  |  |
| PAD     | AZ Federal Credit Union     |             |  |  |
| PAD     | Available                   | ± 4,180 SF  |  |  |
| PAD     | Starbuck's                  |             |  |  |