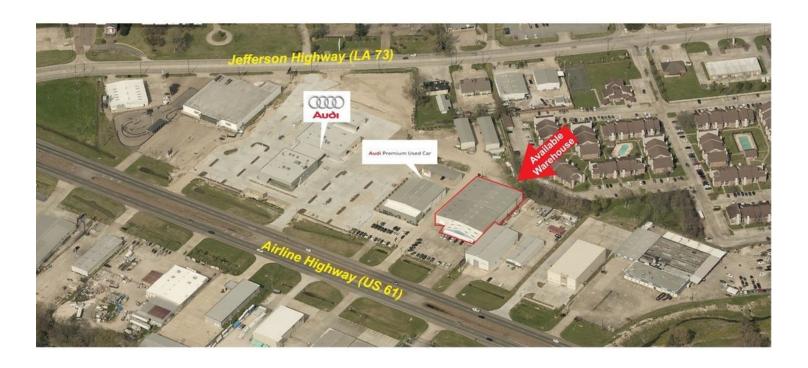

# **INDUSTRIAL WAREHOUSE**

11987 AIRLINE HWY., BATON ROUGE, LA 70817

28,000 +/- SF AVAILABLE