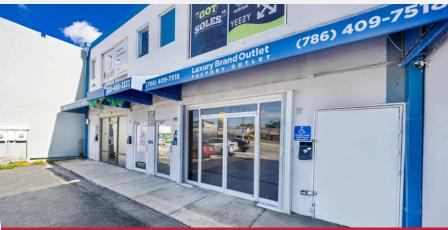

## 1847 NW 20 ST MIAMI FL 33142

1,350 SQFT RENOVATED RETAIL SPACE

Open your business on Miami's vibrant Nw 20th ST Allapattah. This retail building in the heart of Allapattah offers a freestanding 1,350sf building with parking, well suited for a multitude of uses such as retail store, medical, lounge, office, etc. Site is located in Allapattah, a bustling neighborhood with a strong business community and employment, a great local working population, and quick access to urban core neighborhoods such as downtown, Brickell, etc; other important hubs such as the airport, civic center, and more; as well as quick access to major highways such as I-95, 826/Dolphin Expressway, and more.

## **LEASE PRICE: \$3,600 Monthly**

Building Size: 1,350 Sq Ft

- 20,000 Daily Traffic Count
- 6+ Parking Spaces
- Signage Available
- Unit Located in 2nd Floor
- Brand New

ALESSANDRO LIMA C: 305.281.4469 E: AML@FAUSTOCOMMERCIAL.COM