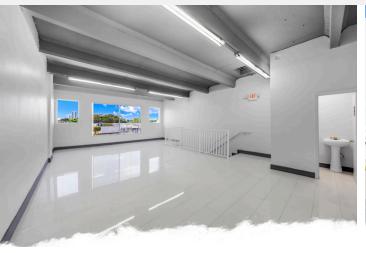

## 1847 NW 20 ST MIAMI FL 33142

1,350 SQFT RENOVATED RETAIL SPACE

Open your business on Miami's vibrant Nw 20th ST Allapattah. This retail building in the heart of Allapattah offers a freestanding 1,350sf building with parking, well suited for a multitude of uses such as retail store, medical, lounge, office, etc. Site is located in Allapattah, a bustling neighborhood with a strong business community and employment, a great local working population, and quick access to urban core neighborhoods such as downtown, Brickell, etc; other important hubs such as the airport, civic center, and more; as well as quick access to major highways such as I-95, 826/Dolphin Expressway, and more.

## **LEASE PRICE: \$3,600 Monthly**

Building Size: 1,350 Sq Ft

- 20,000 Daily Traffic Count
- 6+ Parking Spaces
- Signage Available
- Unit Located in 2nd Floor
- Brand New

ALESSANDRO LIMA C: 305.281.4469 E: AML@FAUSTOCOMMERCIAL.COM