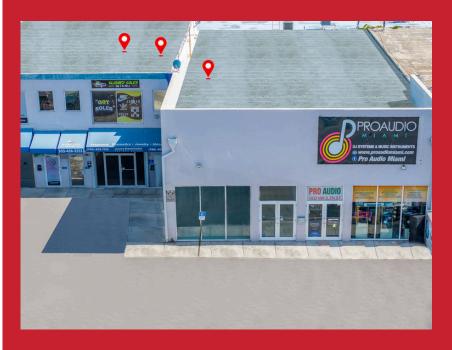

## 1847 NW 20 ST MIAMI FL 33142

1,350 SQFT RENOVATED RETAIL SPACE

Open your business on Miami's vibrant Nw 20th ST Allapattah. This retail building in the heart of Allapattah offers a freestanding 1,350sf building with parking, well suited for a multitude of uses such as retail store, medical, lounge, office, etc. Site is located in Allapattah, a bustling neighborhood with a strong business community and employment, a great local working population, and quick access to urban core neighborhoods such as downtown, Brickell, etc; other important hubs such as the airport, civic center, and more; as well as quick access to major highways such as I-95, 826/Dolphin Expressway, and more.

## **LEASE PRICE: \$3,600 Monthly**

Building Size: 1,350 Sq Ft

- 20,000 Daily Traffic Count
- 6+ Parking Spaces
- Signage Available
- Unit Located in 2nd Floor
- Brand New

ALESSANDRO LIMA C: 305.281.4469 E: AML@FAUSTOCOMMERCIAL.COM