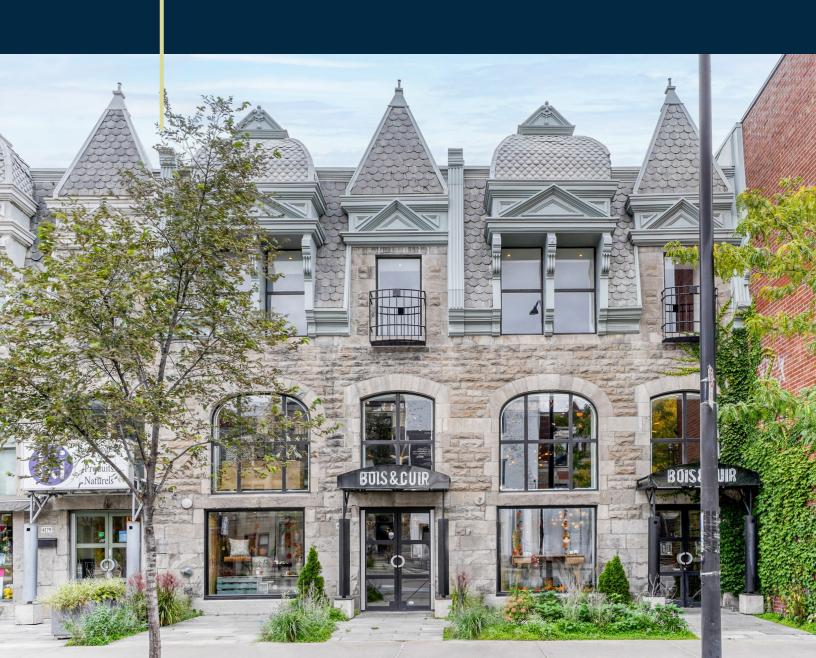

# 4271-4275

# Saint-Denis Street

Montréal, Québec

## **Property Details**

- + Prestigious gray stone commercial building located on Saint-Denis Street between Rachel Street and Marie-Anne Street East in the heart of Plateau-Mont-Royal
- + Possibility of doing a restaurant
- + Surrounded by many boutiques, services and restaurants
- + In proximity of the Mont-Royal metro station