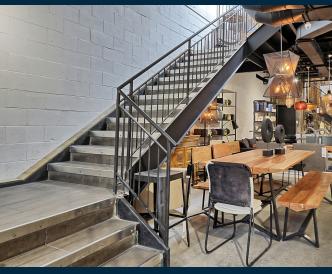

*Property Details**

- + Prestigious gray stone commercial building located on Saint-Denis Street between Rachel Street and Marie-Anne Street East in the heart of Plateau-Mont-Royal
- + Possibility of doing a restaurant
- + Surrounded by many boutiques, services and restaurants
- + In proximity of the Mont-Royal metro station







# Financial Information

| Unit A (Rented) | 3,500 sq. ft. |
|-----------------|---------------|
| Unit B (Vacant) | 3,500 sq. ft. |
| Total Area      | 7,000 sq. ft. |
|                 |               |

**Sale Price** \$4,700,000

## Lease Terms - Unit B

| Term            | 5 years   |
|-----------------|-----------|
| Net Rent        | \$35.00   |
| Additional Rent | \$12.08   |
| Availability    | Immediate |

#### **Ground Floor**



### Second Floor









#### Contact Us

Christopher Rundle
Vice President
Real Estate Broker
+1 514 375 0818
christopher.rundle@cbre.com

Bryan Greenberg Associate Vice President Commercial Real Estate Broker +1 514 375 2507 bryan.greenberg@cbre.com Amanda Angela Herbu Associate Commercial Real Estate Broker +1 514 375 0456 amanda.herbu@cbre.com

CBRE Limited, Real Estate Agency | 1250 René-Lévesque Blvd West, Suite 2800 | Montréal, Québec H3B 4W8 | +1 514 849 6000 | www.cbre.ca

This disclaimer shall apply to CBRE Limited, Real Estate Agency, and to all other divisions of the Corporation; to include all employees and independent contractors ("CBRE"). The information set out herein, including, without limitation, any projections, images, opinions, assumptions and estimates obtained from third parties (the