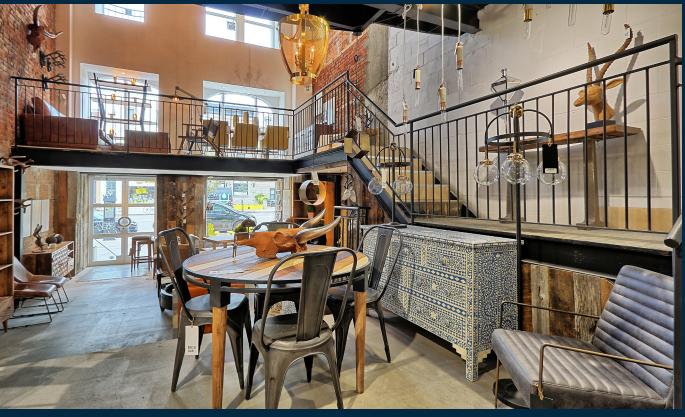

## **Property Details**

- + Prestigious gray stone commercial building located on Saint-Denis Street between Rachel Street and Marie-Anne Street East in the heart of Plateau-Mont-Royal
- + Possibility of doing a restaurant
- + Surrounded by many boutiques, services and restaurants
- + In proximity of the Mont-Royal metro station