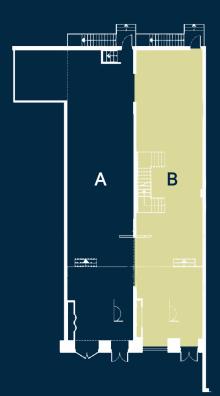

#### **Ground Floor**

# Financial Information

| Unit A (Rented) | 3,500 sq. ft. |
|-----------------|---------------|
| Unit B (Vacant) | 3,500 sq. ft. |
| Total Area      | 7,000 sq. ft. |
|                 |               |