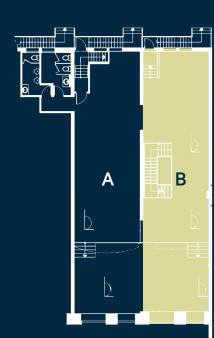

### Second Floor

# Financial Information

| Unit A (Rented) | 3,500 sq. ft. |
|-----------------|---------------|
| Unit B (Vacant) | 3,500 sq. ft. |
| Total Area      | 7,000 sq. ft. |
|                 |               |