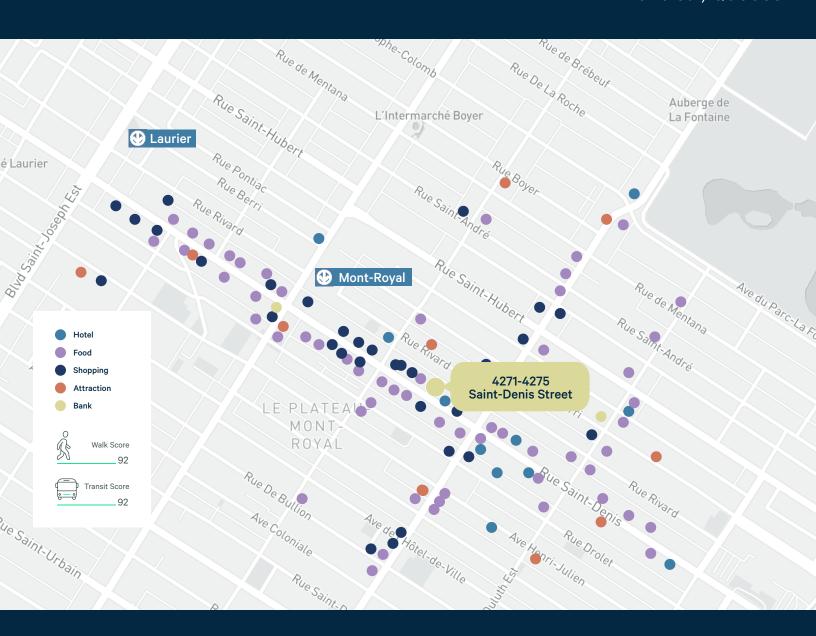

## **Property Details**

- + Prestigious gray stone commercial building located on Saint-Denis Street between Rachel Street and Marie-Anne Street East in the heart of Plateau-Mont-Royal
- + Possibility of doing a restaurant
- + Surrounded by many boutiques, services and restaurants
- + In proximity of the Mont-Royal metro station