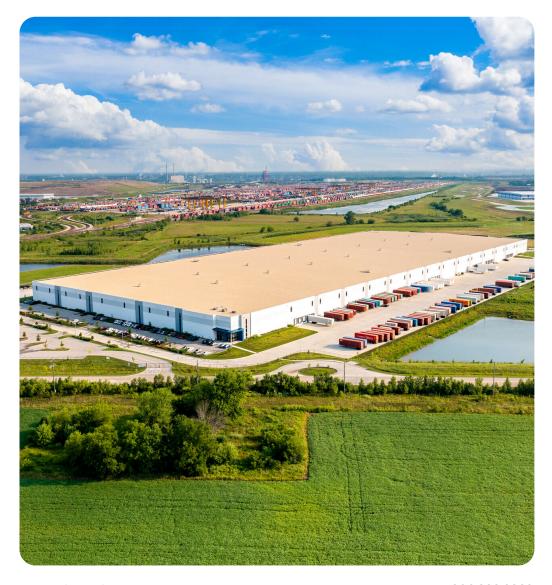

### **Property Features**

| RBA             | 826,755 Square Feet        |
|-----------------|----------------------------|
| Site            | 78.01 Acres                |
| Clear Height    | 36'                        |
| Loading Docks   | 82 ext                     |
| HVAC            | Yes                        |
| Fire Protection | Yes                        |
| Access          | 24/7, Turnkey              |
| Warehouse       | 300 - 823,755 SF Divisible |
| Private Office  | 150 - 3,000 SF Divisible   |