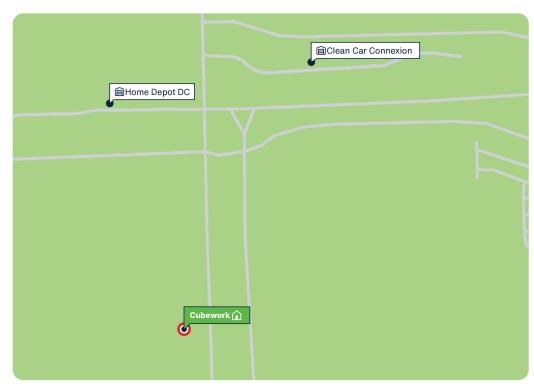

# Joliet Facility Map

www.cubework.com 800.338.6369

- 9 3901 Brandon Rd, Joliet, IL 60421
- **&** 800-338-6369