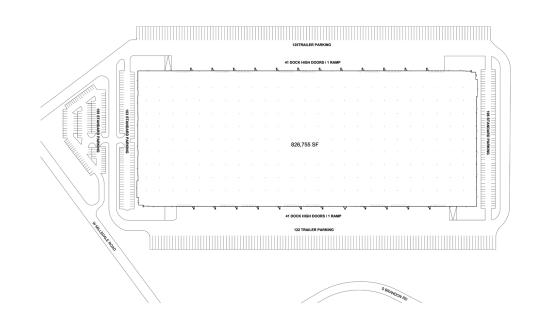

# Joliet Facility Map

www.cubework.com 800.338.6369

- 9 3901 Brandon Rd, Joliet, IL 60421
- **&** 800-338-6369

### **Property Features**

| RBA             | 826,755 Square Feet        |
|-----------------|----------------------------|
| Site            | 78.01 Acres                |
| Clear Height    | 36'                        |
| Loading Docks   | 82 ext                     |
| HVAC            | Yes                        |
| Fire Protection | Yes                        |
| Access          | 24/7, Turnkey              |
| Warehouse       | 300 - 823,755 SF Divisible |
| Private Office  | 150 - 3,000 SF Divisible   |