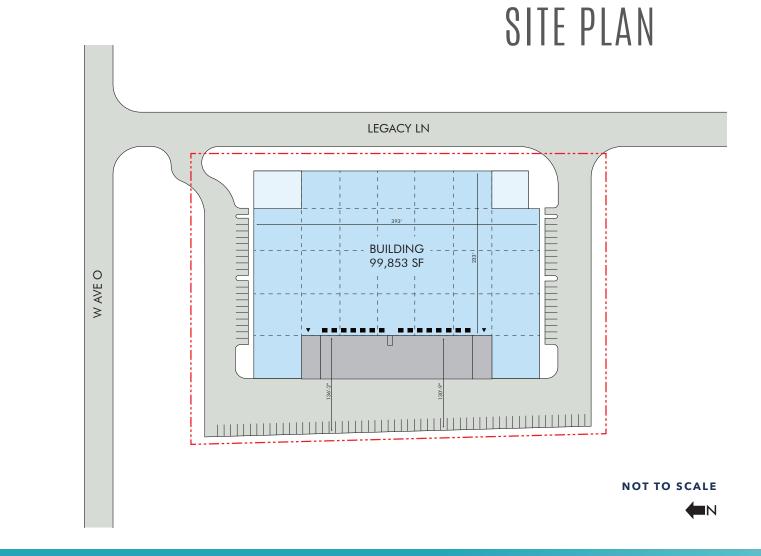

# PROPERTY INFORMATION

| AVAILABLE SPACE                       | 99,853 SF            |
|---------------------------------------|----------------------|
| TOTAL OFFICE SPACE                    | 5,837 SF             |
| FIRST FLOOR OFFICE                    | 4,139 SF             |
| MEZZANINE                             | 1,698 SF             |
| LEASE RATE/SF/MO                      | \$1.10 NNN / SF / MO |
| SALE PRICE                            | TBD                  |
| CLEAR HEIGHT                          | 32'                  |
| POWER                                 | 2,000 Amps           |
|                                       |                      |
| DOCK HIGH DOORS                       | 15                   |
| DOCK HIGH DOORS<br>GROUND LEVEL DOORS |                      |
|                                       | 15                   |
| GROUND LEVEL DOORS                    | 15<br>2              |
| GROUND LEVEL DOORS                    | 15<br>2<br>Tilt-Wall |