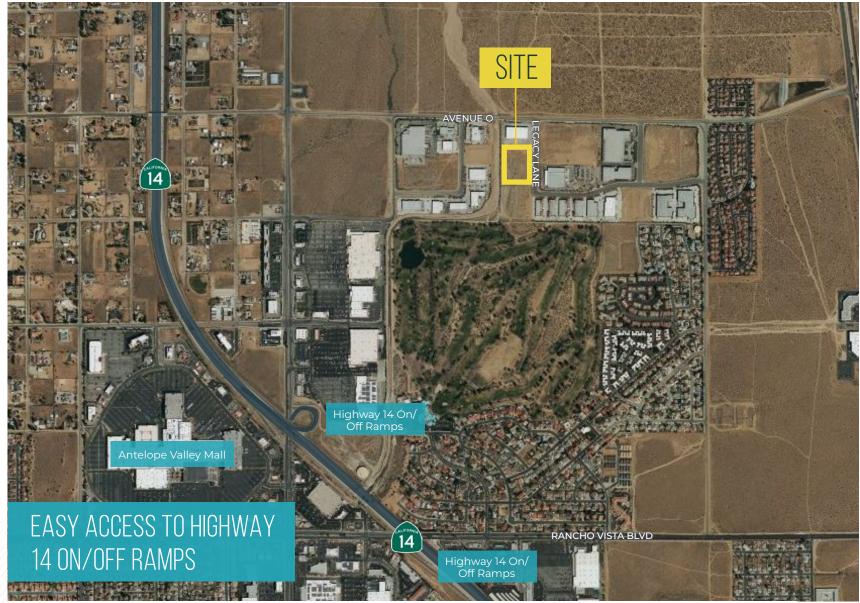

| 4,139 SF             |
| MEZZANINE                             | 1,698 SF             |
| LEASE RATE/SF/MO                      | \$1.10 NNN / SF / MO |
| SALE PRICE                            | TBD                  |
| CLEAR HEIGHT                          | 32'                  |
| POWER                                 | 2,000 Amps           |
|                                       |                      |
| DOCK HIGH DOORS                       | 15                   |
| DOCK HIGH DOORS<br>GROUND LEVEL DOORS |                      |
|                                       | 15                   |
| GROUND LEVEL DOORS                    | 15<br>2              |
| GROUND LEVEL DOORS                    | 15<br>2<br>Tilt-Wall |





# NEW CONSTRUCTION PHOTOS





## LOCATION



# **REGIONAL MAP**

Corona







### LEGACY AT PALMDALE by Transwestern



FOR MORE INFORMATION, PLEASE CONTACT:

#### **CRAIG PETERS**

Vice Chairman Lic. 00906542 +1 818 907 4616 craig.peters@cbre.com

#### **RICHARD RAMIREZ**

First Vice President Lic. 01792270 T: +1 818 907 4639 richard.ramirez@cbre.com

TRANSWESTERN DEVELOPMENT COMPANY



© 2024 CBRE, Inc. This information has been obtained from sources believed reliable. We have not verified it and make no guarantee, warranty or representation about it. Any projections, opinions, assumptions or estimates used are for example only and do not represent the current or future performance of the property. You and your advisors should conduct a careful, independent investigation of the property to determine to your satisfaction the suit