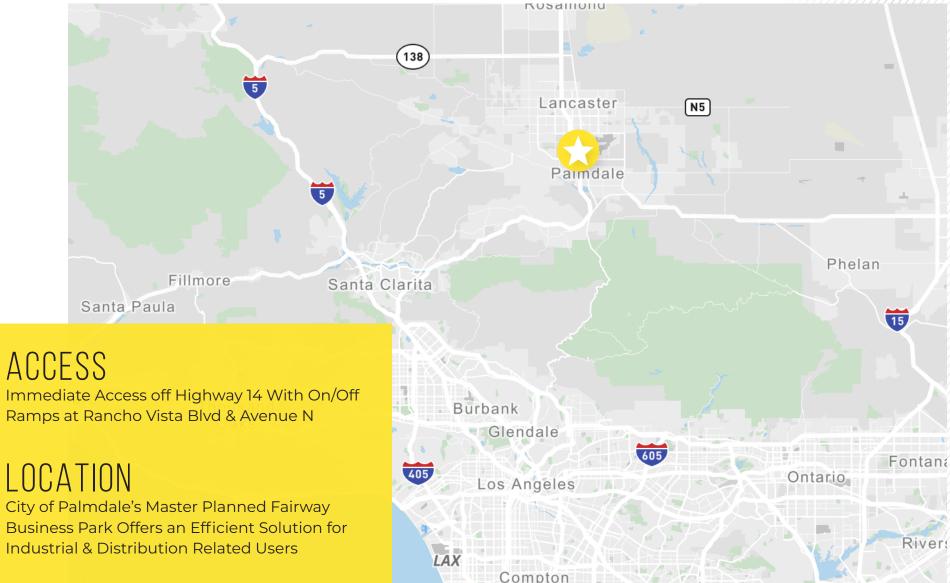

|
| MEZZANINE                             | 1,698 SF             |
| LEASE RATE/SF/MO                      | \$1.10 NNN / SF / MO |
| SALE PRICE                            | TBD                  |
| CLEAR HEIGHT                          | 32'                  |
| POWER                                 | 2,000 Amps           |
|                                       |                      |
| DOCK HIGH DOORS                       | 15                   |
| DOCK HIGH DOORS<br>GROUND LEVEL DOORS |                      |
|                                       | 15                   |
| GROUND LEVEL DOORS                    | 15<br>2              |
| GROUND LEVEL DOORS                    | 15<br>2<br>Tilt-Wall |





# NEW CONSTRUCTION PHOTOS





## LOCATION



# **REGIONAL MAP**

Corona







### LEGACY AT PALMDALE by Transwestern



FOR MORE INFORMATION, PLEASE CONTACT:

#### **CRAIG PETERS**

Vice Chairman Lic. 00906542 +1 818 907 4616 craig.peters@cbre.com

#### **RICHARD RAMIREZ**

First Vice President Lic. 01792270 T: +1 818 907 4639 richard.ramirez@cbre.com

TRANSWESTERN DEVELOPMENT COMPANY



© 2024 CBRE, Inc. This information has been obtained from sources believed reliable. We have not verified it and make no guarantee, warranty or representation about it. Any projections, opinions, assumptions or estimates used are for example only and do not represent the current or future performance of the property. You and your advisors should conduct a careful, independent investigation of the property to determine to your satisfaction the suitability of the property for yo