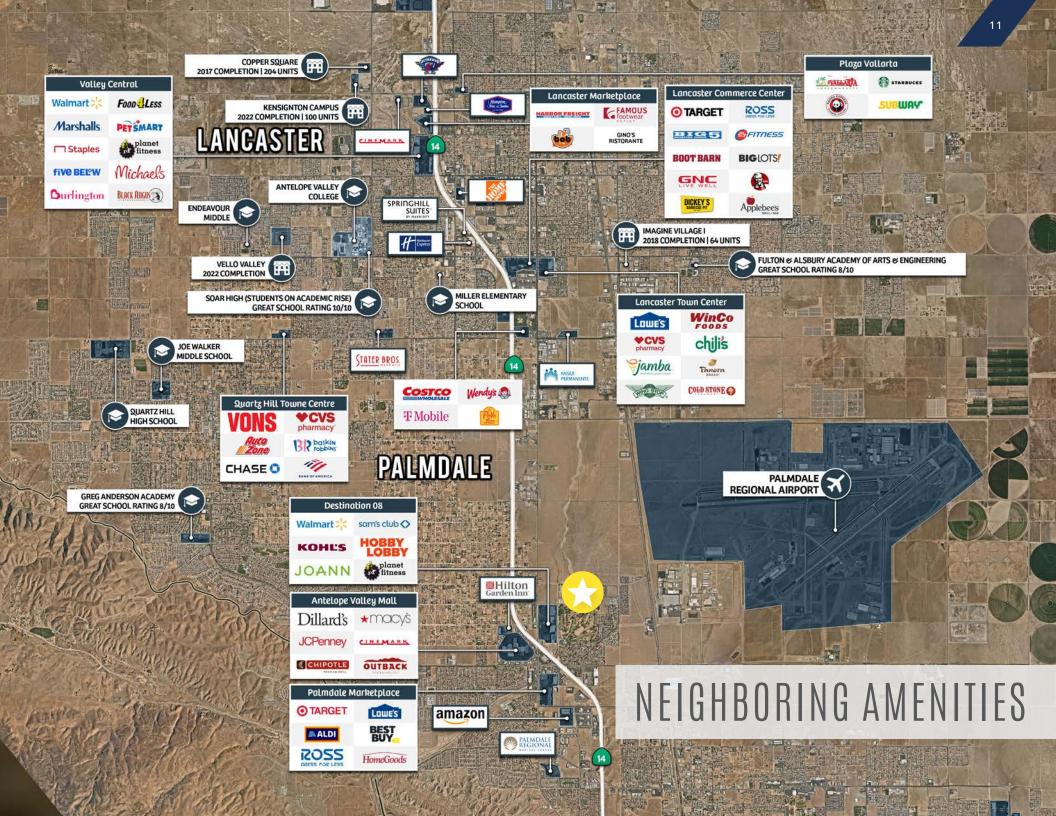

|
| MEZZANINE                             | 1,698 SF             |
| LEASE RATE/SF/MO                      | \$1.10 NNN / SF / MO |
| SALE PRICE                            | TBD                  |
| CLEAR HEIGHT                          | 32'                  |
| POWER                                 | 2,000 Amps           |
|                                       |                      |
| DOCK HIGH DOORS                       | 15                   |
| DOCK HIGH DOORS<br>GROUND LEVEL DOORS |                      |
|                                       | 15                   |
| GROUND LEVEL DOORS                    | 15<br>2              |
| GROUND LEVEL DOORS                    | 15<br>2<br>Tilt-Wall |





# NEW CONSTRUCTION PHOTOS





## LOCATION



# **REGIONAL MAP**

Corona







### LEGACY AT PALMDALE by Transwestern



FOR MORE INFORMATION, PLEASE CONTACT:

#### **CRAIG PETERS**

Vice Chairman Lic. 00906542 +1 818 907 4616 craig.peters@cbre.com

#### **RICHARD RAMIREZ**

First Vice President Lic. 01792270 T: +1 818 907 4639 richard.ramirez@cbre.com

TRANSWESTERN DEVELOPMENT COMPANY



© 2024 CBRE, Inc. This information has been obtained from sources believed reliable. We have not verified it and make no guarantee, warranty or representation about it. Any projections, opinions, assumptions or estimates used are for example only and do not represent the current or future performance of the property. You and your advisors should conduct a careful, independent investigation of the property to determine to your satisfaction the suitability of the property for your n