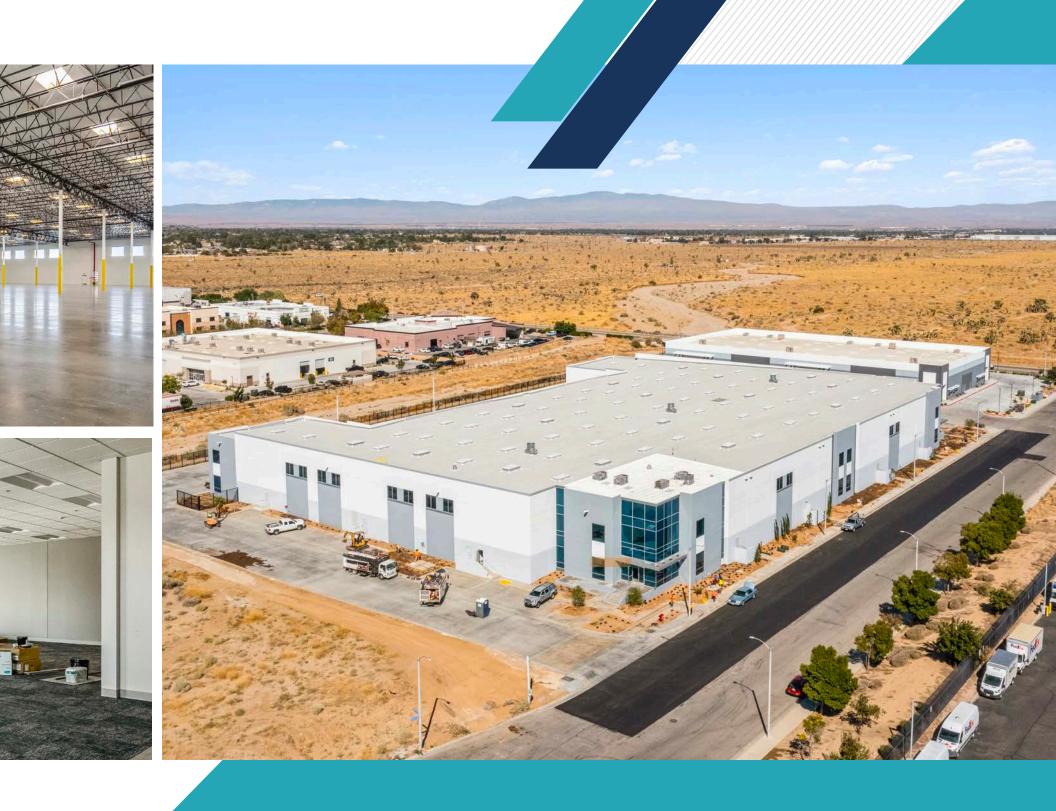

#### **BUILDING COMPLETE!**

88

### LEGACY AT PALMDALE by Transwestern

99,853 SF

40347 Legacy Lane, Palmdale, CA 93551

TRANSWESTERN DEVELOPMENT COMPANY

# LOCATION HIGHLIGHTS

99,853 SF

STATE-OF-THE-ART NEW CONSTRUCTION

DIRECT ACCESS TO REGIONAL TRANSPORTATION INFRASTRUCTURE

HIGHWAY 14, INTERSTATE 5, HIGHWAY 138 + HIGHWAY 58

CITY OF PALMDALE - MOST BUSINESS FRIENDLY CITY LAEDC AWARD WINNER 2015 + 2021