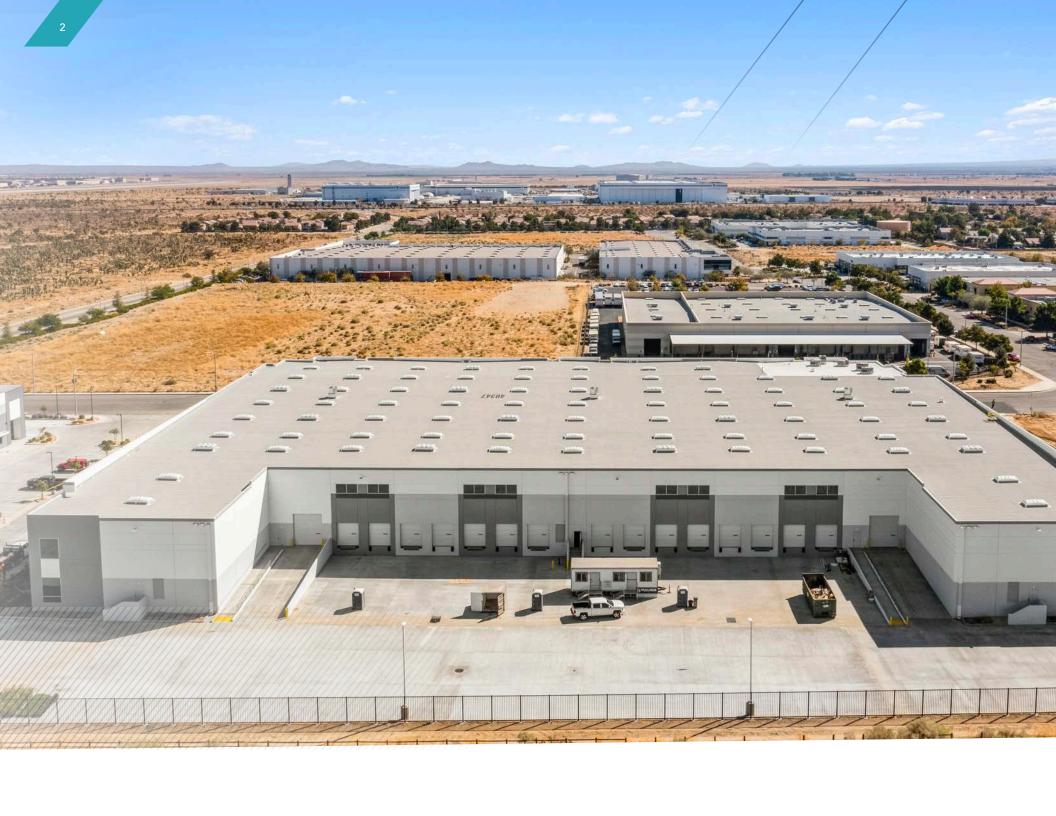

# NEW CONSTRUCTION PHOTOS

# LOCATION HIGHLIGHTS

99,853 SF

STATE-OF-THE-ART NEW CONSTRUCTION

DIRECT ACCESS TO REGIONAL TRANSPORTATION INFRASTRUCTURE

HIGHWAY 14, INTERSTATE 5, HIGHWAY 138 + HIGHWAY 58

CITY OF PALMDALE - MOST BUSINESS FRIENDLY CITY LAEDC AWARD WINNER 2015 + 2021

# PROPERTY INFORMATION

| AVAILABLE SPACE                       | 99,853 SF            |
|---------------------------------------|----------------------|
| TOTAL OFFICE SPACE                    | 5,837 SF             |
| FIRST FLOOR OFFICE                    | 4,139 SF             |
| MEZZANINE                             | 1,698 SF             |
| LEASE RATE/SF/MO                      | \$1.10 NNN / SF / MO |
| SALE PRICE                            | TBD                  |
| CLEAR HEIGHT                          | 32'                  |
| POWER                                 | 2,000 Amps           |
|                                       |                      |
| DOCK HIGH DOORS                       | 15                   |
| DOCK HIGH DOORS<br>GROUND LEVEL DOORS |                      |
|                                       | 15                   |
| GROUND LEVEL DOORS                    | 15<br>2              |
| GROUND LEVEL DOORS                    | 15<br>2<br>Tilt-Wall |