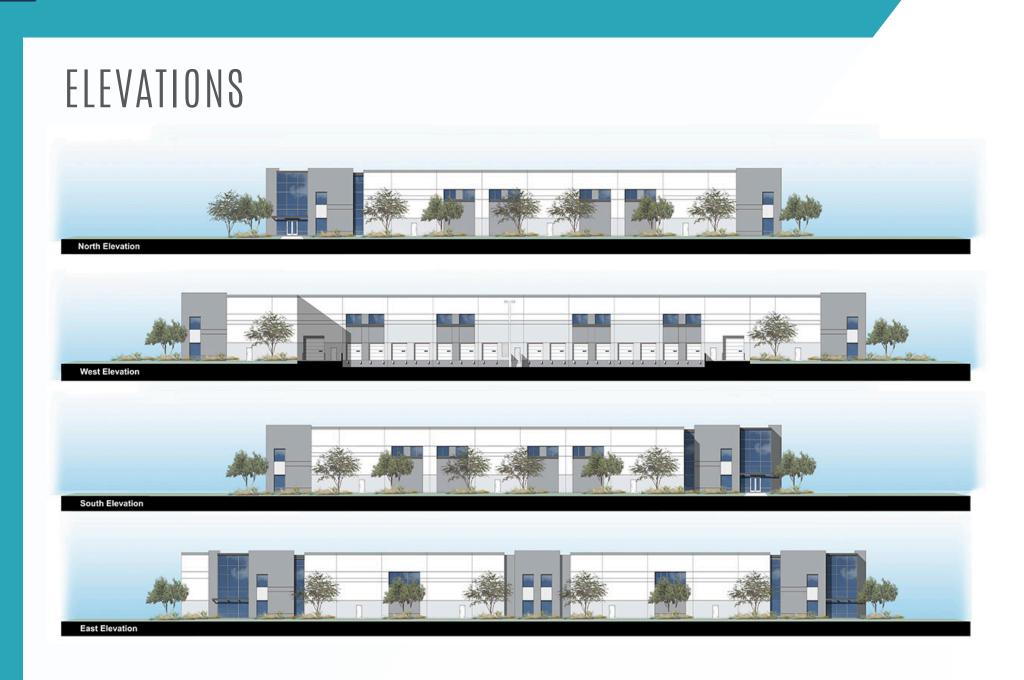

|
| MEZZANINE                             | 1,698 SF             |
| LEASE RATE/SF/MO                      | \$1.10 NNN / SF / MO |
| SALE PRICE                            | TBD                  |
| CLEAR HEIGHT                          | 32'                  |
| POWER                                 | 2,000 Amps           |
|                                       |                      |
| DOCK HIGH DOORS                       | 15                   |
| DOCK HIGH DOORS<br>GROUND LEVEL DOORS |                      |
|                                       | 15                   |
| GROUND LEVEL DOORS                    | 15<br>2              |
| GROUND LEVEL DOORS                    | 15<br>2<br>Tilt-Wall |





# NEW CONSTRUCTION PHOTOS





## LOCATION



# **REGIONAL MAP**

Corona







### LEGACY AT PALMDALE by Transwestern



FOR MORE INFORMATION, PLEASE CONTACT:

#### **CRAIG PETERS**

Vice Chairman Lic. 00906542 +1 818 907 4616 craig.peters@cbre.com

#### **RICHARD RAMIREZ**

First Vice President Lic. 01792270 T: +1 818 907 4639 richard.ramirez@cbre.com

TRANSWESTERN DEVELOPMENT COMPANY



© 2024 CBRE, Inc. This information has been obtained from sources believed reliable. We have not verified it and make no guarantee, warranty or representation about it. Any projections, opinions, assumptions or estimates used are for example only and do not represent the current or future performance of the property. You and your advisors should conduct a careful, independent investigation of the property to determine to your satisfaction the suitability of the property for your