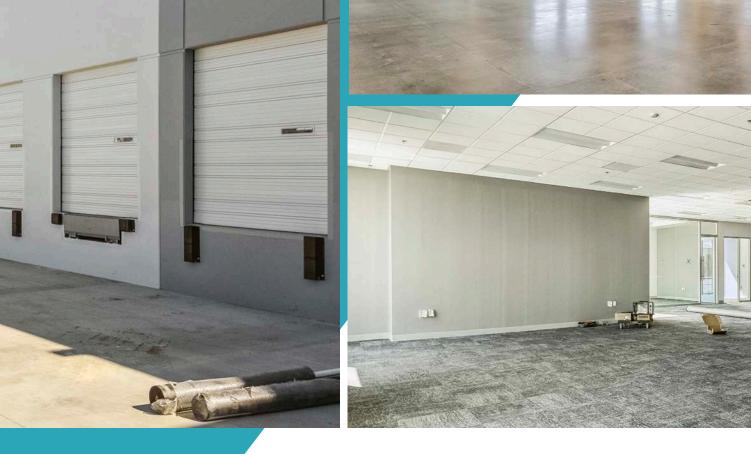

R OFFICE                    | 4,139 SF             |
| MEZZANINE                             | 1,698 SF             |
| LEASE RATE/SF/MO                      | \$1.10 NNN / SF / MO |
| SALE PRICE                            | TBD                  |
| CLEAR HEIGHT                          | 32'                  |
| POWER                                 | 2,000 Amps           |
|                                       |                      |
| DOCK HIGH DOORS                       | 15                   |
| DOCK HIGH DOORS<br>GROUND LEVEL DOORS |                      |
|                                       | 15                   |
| GROUND LEVEL DOORS                    | 15<br>2              |
| GROUND LEVEL DOORS                    | 15<br>2<br>Tilt-Wall |





# NEW CONSTRUCTION PHOTOS





## LOCATION



# **REGIONAL MAP**

Corona







### LEGACY AT PALMDALE by Transwestern



FOR MORE INFORMATION, PLEASE CONTACT:

#### **CRAIG PETERS**

Vice Chairman Lic. 00906542 +1 818 907 4616 craig.peters@cbre.com

#### **RICHARD RAMIREZ**

First Vice President Lic. 01792270 T: +1 818 907 4639 richard.ramirez@cbre.com

TRANSWESTERN DEVELOPMENT COMPANY



© 2024 CBRE, Inc. This information has been obtained from sources believed reliable. We have not verified it and make no guarantee, warranty or representation about it. Any projections, opinions, assumptions or estimates used are for example only and do not represent the current or future performance of the property. You and your advisors should conduct a careful, independent investigation of the property to determine to your sati