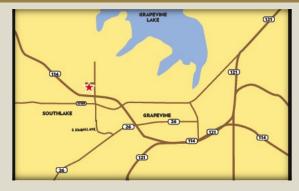

# FOR LEASE Class "A" Office Space

**PROPERTY** Kimball Lakes Office Park

LOCATION 2101 E Kirkwood Blvd., Southlake, TX

HNT+3587

Class "A" Office Building Space For Lease

| PROPERTY HIGHLIGHTS    |                                                                                                                                                        |
|------------------------|--------------------------------------------------------------------------------------------------------------------------------------------------------|
| Address                | 2101 KIRKWOOD BLVD., SUITE 120<br>SOUTHLAKE, TX 76092                                                                                                  |
| Year Built             | 2016                                                                                                                                                   |
| Stories                | 1                                                                                                                                                      |
| Building Class         | А                                                                                                                                                      |
| Building Rentable SF   | 5,990 SF                                                                                                                                               |
| Rent Rate              | \$22-24/SF + NNN                                                                                                                                       |
| Suites                 | Suite 200 – 1,264 SF FOR LEASE                                                                                                                         |
| Zoning                 | Medical/Office Zoning                                                                                                                                  |
| Excellent Demographics | Primed to serve Southlake's affluent,<br>rapidly growing community with<br>households within two miles boasting an<br>average income of \$229,055/year |
| Parking                | Plenty of Surface Parking Spaces                                                                                                                       |
| Great Location         | The building has superb visibility and location on Kirkwood Blvd. just north of Highway 114.                                                           |