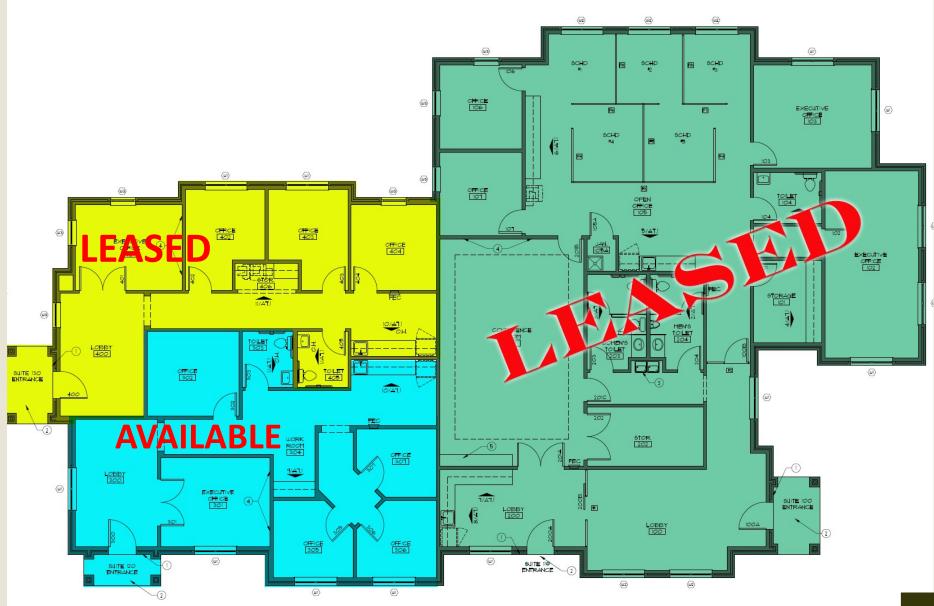

# FOR LEASE Class "A" Office Space

**PROPERTY** Kimball Lakes Office Park

LOCATION 2101 E Kirkwood Blvd., Southlake, TX

HNT+3587

Class "A" Office Building Space For Lease

| PROPERTY HIGHLIGHTS    |                                                                                                                                                        |
|------------------------|--------------------------------------------------------------------------------------------------------------------------------------------------------|
| Address                | 2101 KIRKWOOD BLVD., SUITE 120<br>SOUTHLAKE, TX 76092                                                                                                  |
| Year Built             | 2016                                                                                                                                                   |
| Stories                | 1                                                                                                                                                      |
| Building Class         | А                                                                                                                                                      |
| Building Rentable SF   | 5,990 SF                                                                                                                                               |
| Rent Rate              | \$22-24/SF + NNN                                                                                                                                       |
| Suites                 | Suite 200 – 1,264 SF FOR LEASE                                                                                                                         |
| Zoning                 | Medical/Office Zoning                                                                                                                                  |
| Excellent Demographics | Primed to serve Southlake's affluent,<br>rapidly growing community with<br>households within two miles boasting an<br>average income of \$229,055/year |
| Parking                | Plenty of Surface Parking Spaces                                                                                                                       |
| Great Location         | The building has superb visibility and location on Kirkwood Blvd. just north of Highway 114.                                                           |

#### KIMBALL LAKES OFFICE PARK | 2101 Kirkwood Blvd Suite 120 Southlake TX 76092

PROPERTY OVERVIEW

### KIMBALL LAKES OFFICE PARK | 2101 Kirkwood Blvd Suite 120 Southlake TX 76092