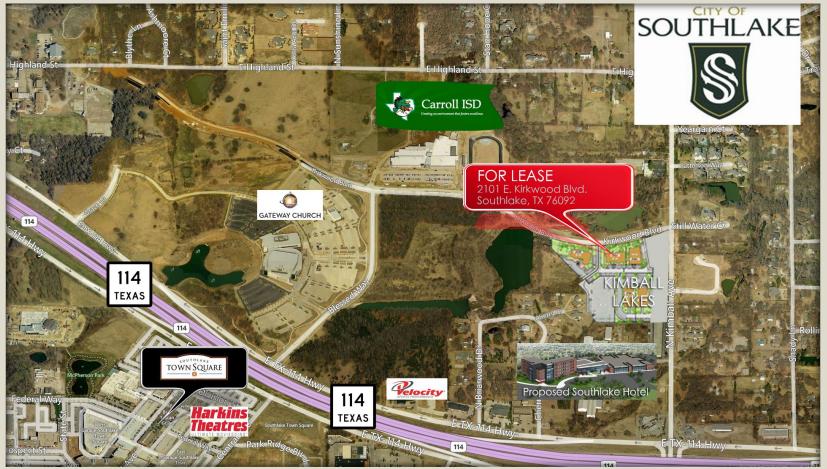

# FOR LEASE Class "A" Office Space

**PROPERTY** Kimball Lakes Office Park

LOCATION 2101 E Kirkwood Blvd., Southlake, TX

HNT+3587

Class "A" Office Building Space For Lease

| PROPERTY HIGHLIGHTS    |                                                                                                                                                        |
|------------------------|--------------------------------------------------------------------------------------------------------------------------------------------------------|
| Address                | 2101 KIRKWOOD BLVD., SUITE 120<br>SOUTHLAKE, TX 76092                                                                                                  |
| Year Built             | 2016                                                                                                                                                   |
| Stories                | 1                                                                                                                                                      |
| Building Class         | А                                                                                                                                                      |
| Building Rentable SF   | 5,990 SF                                                                                                                                               |
| Rent Rate              | \$22-24/SF + NNN                                                                                                                                       |
| Suites                 | Suite 200 – 1,264 SF FOR LEASE                                                                                                                         |
| Zoning                 | Medical/Office Zoning                                                                                                                                  |
| Excellent Demographics | Primed to serve Southlake's affluent,<br>rapidly growing community with<br>households within two miles boasting an<br>average income of \$229,055/year |
| Parking                | Plenty of Surface Parking Spaces                                                                                                                       |
| Great Location         | The building has superb visibility and location on Kirkwood Blvd. just north of Highway 114.                                                           |