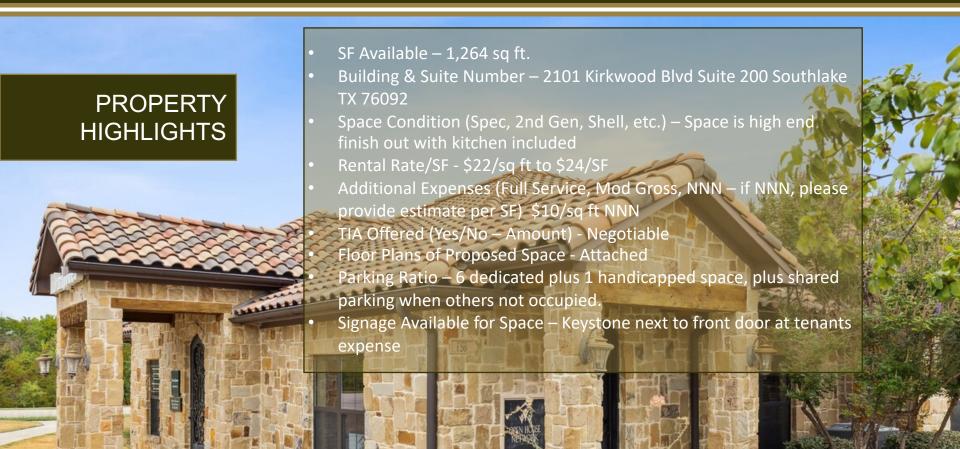

# FOR LEASE Class "A" Office Space

**PROPERTY** Kimball Lakes Office Park

LOCATION 2101 E Kirkwood Blvd., Southlake, TX

HNT+3587

Class "A" Office Building Space For Lease

| PROPERTY HIGHLIGHTS    |                                                                                                                                                        |
|------------------------|--------------------------------------------------------------------------------------------------------------------------------------------------------|
| Address                | 2101 KIRKWOOD BLVD., SUITE 120<br>SOUTHLAKE, TX 76092                                                                                                  |
| Year Built             | 2016                                                                                                                                                   |
| Stories                | 1                                                                                                                                                      |
| Building Class         | А                                                                                                                                                      |
| Building Rentable SF   | 5,990 SF                                                                                                                                               |
| Rent Rate              | \$22-24/SF + NNN                                                                                                                                       |
| Suites                 | Suite 200 – 1,264 SF FOR LEASE                                                                                                                         |
| Zoning                 | Medical/Office Zoning                                                                                                                                  |
| Excellent Demographics | Primed to serve Southlake's affluent,<br>rapidly growing community with<br>households within two miles boasting an<br>average income of \$229,055/year |
| Parking                | Plenty of Surface Parking Spaces                                                                                                                       |
| Great Location         | The building has superb visibility and location on Kirkwood Blvd. just north of Highway 114.                                                           |