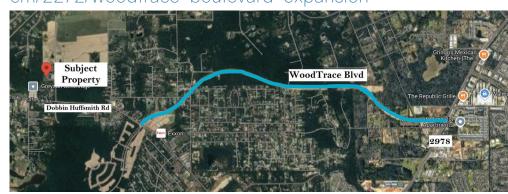

## WOODTRACE BOULEVARD EXPANSION

WMPID has completed their \$7.2 M section of the project from FM2978 to Dobbin-Huffsmith.Traffic volume on FM 1488 is only expected to increase with the more than 5,000 new homes planned

www.westwoodmpid.org/projects/completed-projects/p/it em/2272/woodtrace-boulevard-expansion