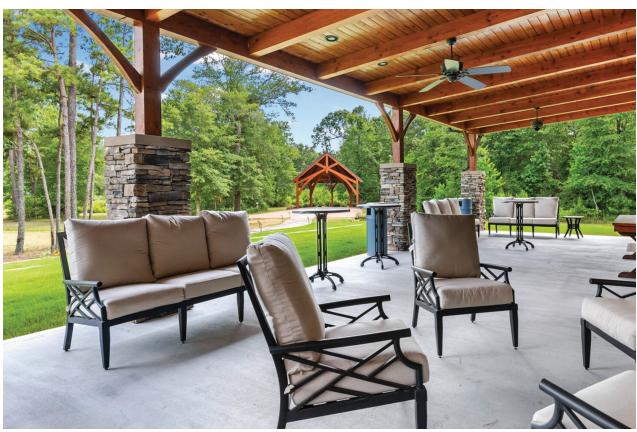

## HILL COUNTRY FEEL

Architectural Elegance Showcased Through Vaulted Ceilings with Custom Timber Frame Structure, Meticulously Hand Crafted Arched Windows and Door Frames. Separate Office Building with Storage to Support Operations. Fully Insulated Silo Building with Walk-In Freezer. Ample Outdoor Seating with Attached Patio and Outdoor Gazebo Surrounded by Matured Trees and Nature.