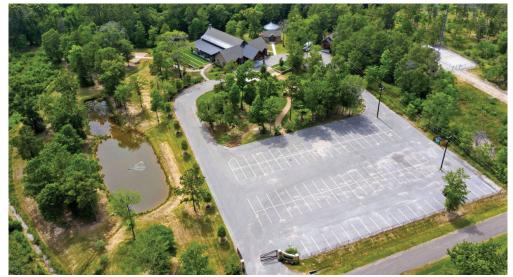

Located 14 miles from The Woodlands, TX and 40 miles from Houston, TX in the Rapidly Growing Area of Magnolia, TX.

Situated on 15 Pristine Acres in Magnolia, Texas. Breathtaking Expansive Views, Versatile Layout, 100+ Parking Available