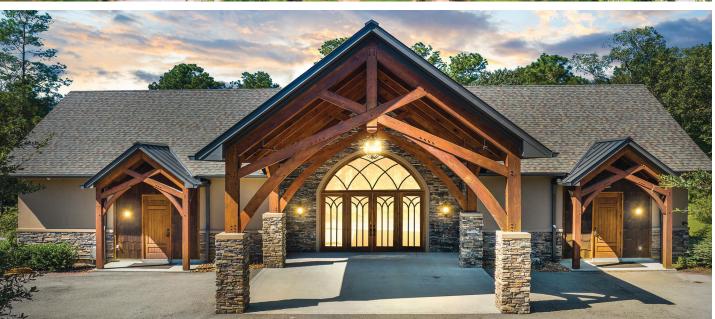

## HILL COUNTRY FEEL

Architectural Elegance Showcased Through Vaulted Ceilings with Custom Timber Frame Structure, Meticulously Hand Crafted Arched Windows and Door Frames. Separate Office Building with Storage to Support Operations. Fully Insulated Silo Building with Walk-In Freezer. Ample Outdoor Seating with Attached Patio and Outdoor Gazebo Surrounded by Matured Trees and Nature.