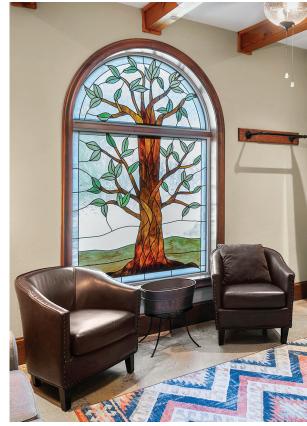

## HILL COUNTRY FEEL

Architectural Elegance Showcased Through Vaulted Ceilings with Custom Timber Frame Structure, Meticulously Hand Crafted Arched Windows and Door Frames. Separate Office Building with Storage to Support Operations. Fully Insulated Silo Building with Walk-In Freezer. Ample Outdoor Seating with Attached Patio and Outdoor Gazebo Surrounded by Matured Trees and Nature.