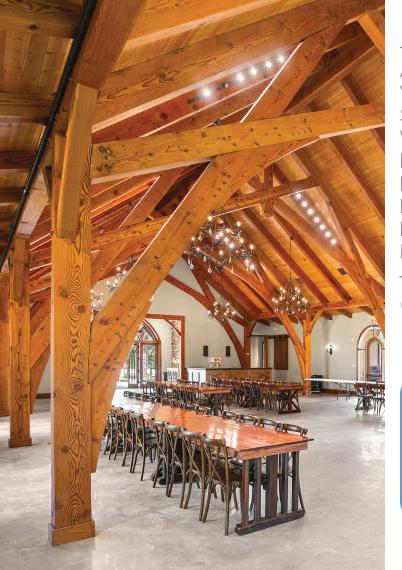

## HILL COUNTRY FEEL

Architectural Elegance Showcased Through Vaulted Ceilings with Custom Timber Frame Structure, Meticulously Hand Crafted Arched Windows and Door Frames. Separate Office Building with Storage to Support Operations. Fully Insulated Silo Building with Walk-In Freezer. Ample Outdoor Seating with Attached Patio and Outdoor Gazebo Surrounded by Matured Trees and Nature.