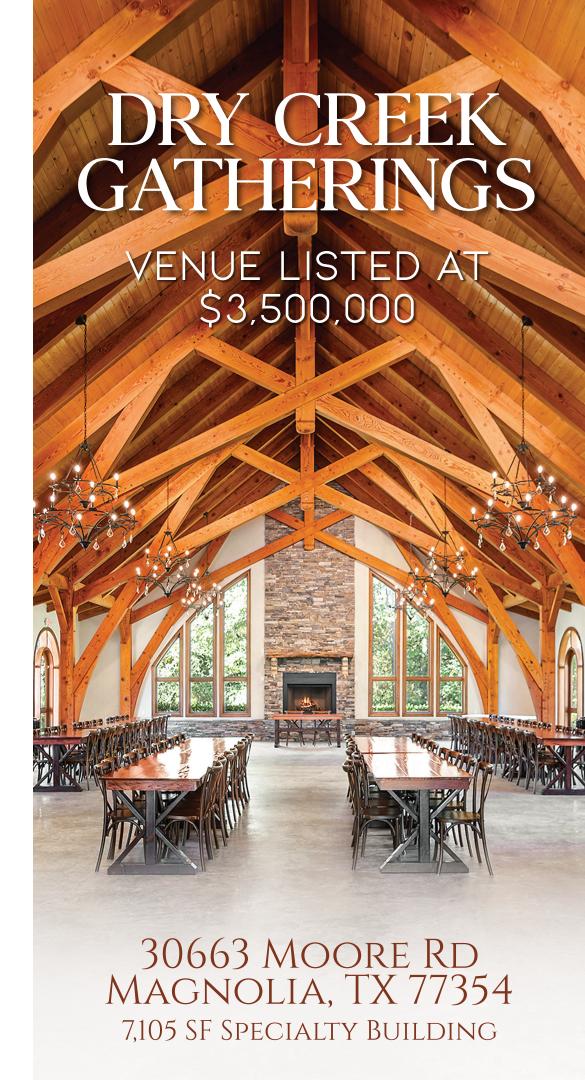

## HILL COUNTRY FEEL

Architectural Elegance Showcased Through Vaulted Ceilings with Custom Timber Frame Structure, Meticulously Hand Crafted Arched Windows and Door Frames. Separate Office Building with Storage to Support Operations. Fully Insulated Silo Building with Walk-In Freezer. Ample Outdoor Seating with Attached Patio and Outdoor Gazebo Surrounded by Matured Trees and Nature.