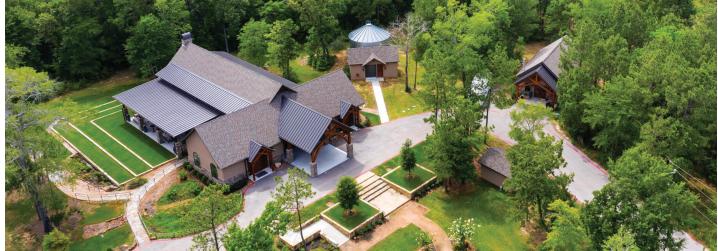

Located 14 miles from The Woodlands, TX and 40 miles from Houston, TX in the Rapidly Growing Area of Magnolia, TX.

Situated on 15 Pristine Acres in Magnolia, Texas. Breathtaking Expansive Views, Versatile Layout, 100+ Parking Available

## HILL COUNTRY FEEL

Architectural Elegance Showcased Through Vaulted Ceilings with Custom Timber Frame Structure, Meticulously Hand Crafted Arched Windows and Door Frames. Separate Office Building with Storage to Support Operations. Fully Insulated Silo Building with Walk-In Freezer. Ample Outdoor Seating with Attached Patio and Outdoor Gazebo Surrounded by Matured Trees and Nature.