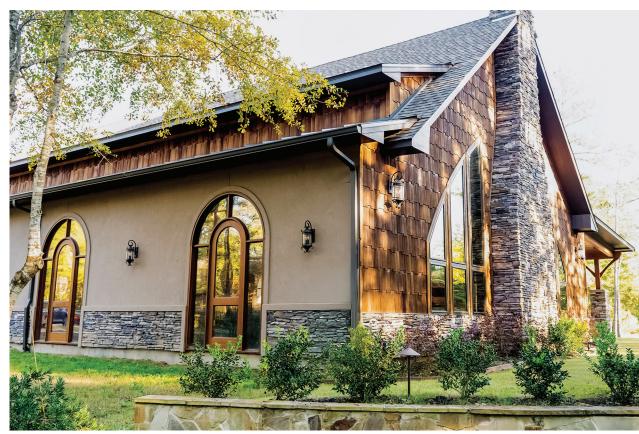

## HILL COUNTRY FEEL

Architectural Elegance Showcased Through Vaulted Ceilings with Custom Timber Frame Structure, Meticulously Hand Crafted Arched Windows and Door Frames. Separate Office Building with Storage to Support Operations. Fully Insulated Silo Building with Walk-In Freezer. Ample Outdoor Seating with Attached Patio and Outdoor Gazebo Surrounded by Matured Trees and Nature.