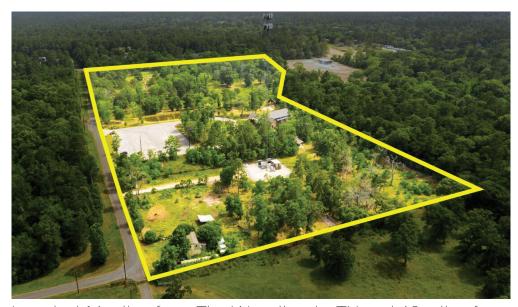

Located 14 miles from The Woodlands, TX and 40 miles from Houston, TX in the Rapidly Growing Area of Magnolia, TX.

Situated on 15 Pristine Acres in Magnolia, Texas. Breathtaking Expansive Views, Versatile Layout, 100+ Parking Available