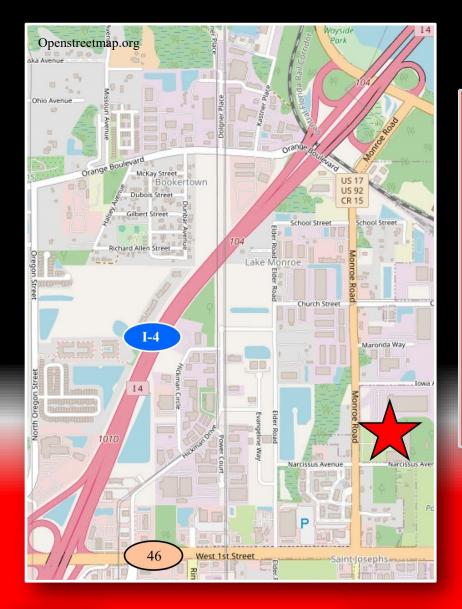

## FOR LEASE FLEX / WAREHOUSE ON 17-92

Two Buildings 4,300 SF to 21,250 SF 4,300 SF to 22,290 SF 329 & 347 Monroe Road, Sanford, FL 32771

Quick Move in and Custom build out interior available.

1.5 miles from Interstate 4.