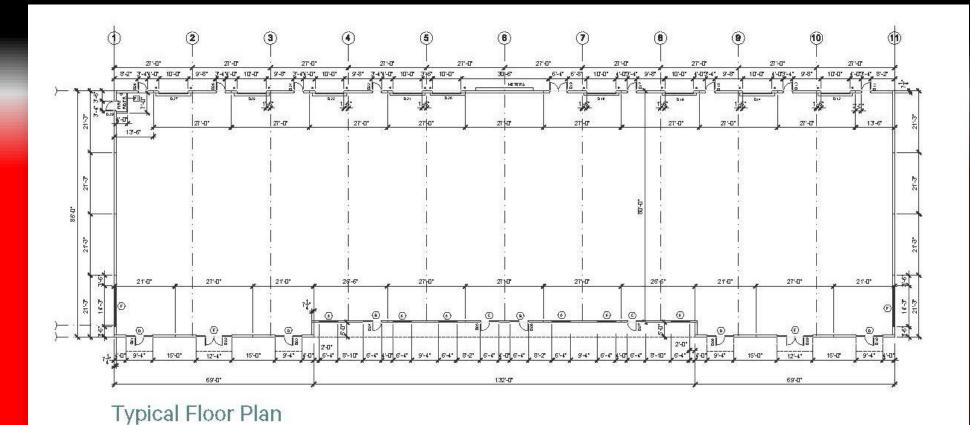

## FOR LEASE FLEX / WAREHOUSE ON 17-92

Two Buildings 4,300 SF to 21,250 SF 4,300 SF to 22,290 SF 329 & 347 Monroe Road, Sanford, FL 32771

Quick Move in and Custom build out interior available.

1.5 miles from Interstate 4.

Flex / Warehouse on 17-92
Two Buildings

4,300 SF to 21,250 SF 4,300 SF to 22,290 SF

**Lease Rate \$12.95 PSF Triple –Net** 

Brian Smith (321) 377-4355 <u>bsmith@smithmcintosh.com</u>

David Lundberg (407) 701-4400 dlundberg@cepadvisors.com