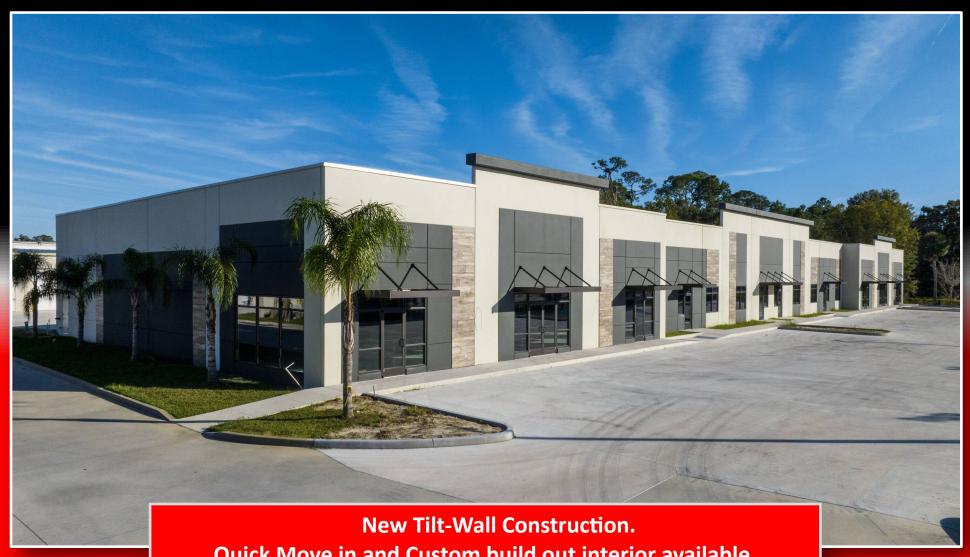

## FOR LEASE FLEX / WAREHOUSE ON 17-92

Two Buildings 4,300 SF to 21,250 SF 4,300 SF to 22,290 SF 329 & 347 Monroe Road, Sanford, FL 32771

Quick Move in and Custom build out interior available.

1.5 miles from Interstate 4.

Flex / Warehouse on 17-92
Two Buildings

4,300 SF to 21,250 SF 4,300 SF to 22,290 SF

**Lease Rate \$12.95 PSF Triple –Net** 

Brian Smith (321) 377-4355 <u>bsmith@smithmcintosh.com</u>

David Lundberg (407) 701-4400 dlundberg@cepadvisors.com