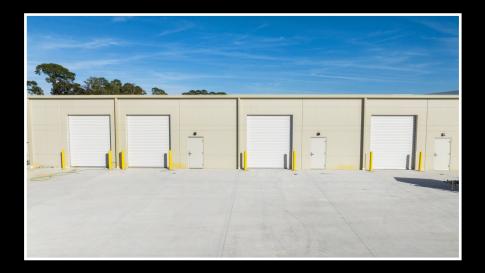

## FOR LEASE FLEX / WAREHOUSE ON 17-92

Two Buildings 4,300 SF to 21,250 SF 4,300 SF to 22,290 SF 329 & 347 Monroe Road, Sanford, FL 32771

Quick Move in and Custom build out interior available.

1.5 miles from Interstate 4.

- 3 Phase Power, 208 v
- Ceiling Height 16' rear. 21' front
- Rear Loading
- One Grade Level Roll up door per Suite
- Roll up Door 12' high, 10' wide