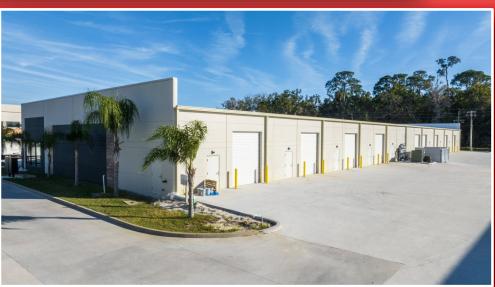

- 3 Phase Power, 208 v
- Ceiling Height 16' rear. 21' front
- Rear Loading
- One Grade Level Roll up door per Suite
- Roll up Door 12' high, 10' wide