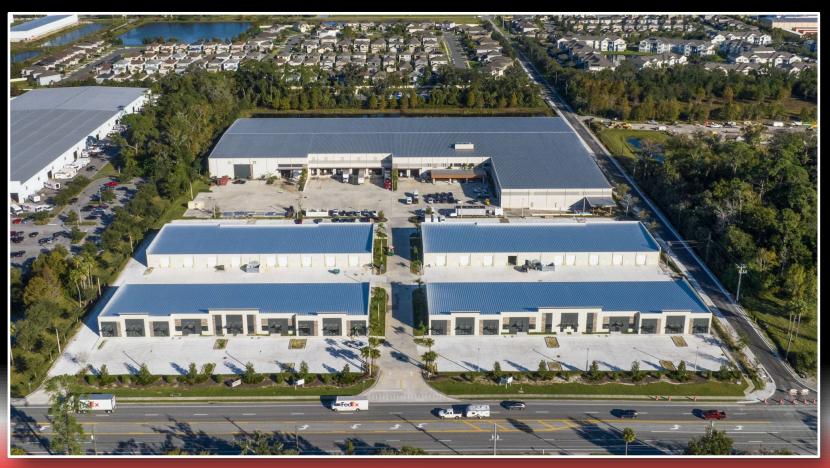

## FOR LEASE FLEX / WAREHOUSE ON 17-92

Two Buildings 4,300 SF to 21,250 SF 4,300 SF to 22,290 SF 329 & 347 Monroe Road, Sanford, FL 32771

Quick Move in and Custom build out interior available.

1.5 miles from Interstate 4.

Flex / Warehouse on 17-92
Two Buildings

4,300 SF to 21,250 SF 4,300 SF to 22,290 SF

**Lease Rate \$12.95 PSF Triple –Net** 

Brian Smith (321) 377-4355 <u>bsmith@smithmcintosh.com</u>

David Lundberg (407) 701-4400 dlundberg@cepadvisors.com