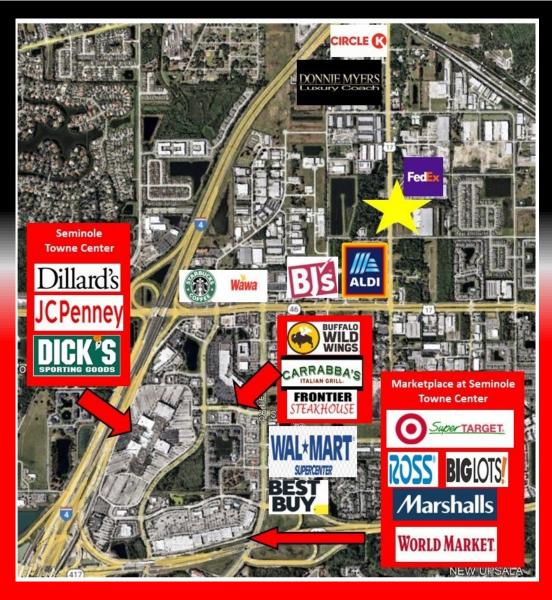

## FOR LEASE FLEX / WAREHOUSE ON 17-92

Two Buildings 4,300 SF to 21,250 SF 4,300 SF to 22,290 SF 329 & 347 Monroe Road, Sanford, FL 32771

Quick Move in and Custom build out interior available.

1.5 miles from Interstate 4.