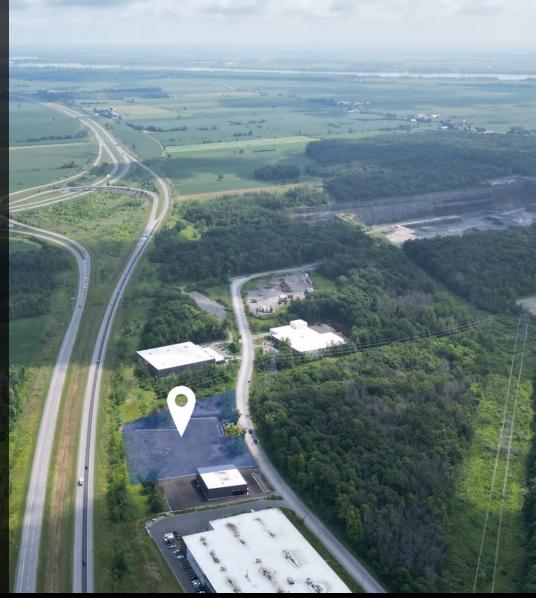

## **ACCESS**

Autoroute 530 / Boul. Pie-XII

**PUBLIC TRANSPORTS** 

N/A

**BIKE STORAGE** 

N/A

**INTERIOR PARKING** 

N/A

## ZONING

I-918

**SIGNAGE OPPORTUNITY** 

To be verified

Descriptive sheet generated on: 2024-11-26 20:07

Descriptive sheet generated on: 2024-11-26 20:07