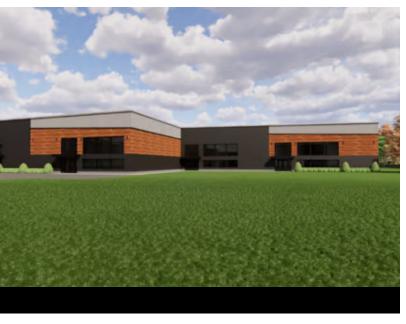

# RENTAL SPACE DESCRIPTION

Discover this unique opportunity to lease a new-build commercial/industrial space, offering 13,795 ft 2 of floor space and a clear height of up to 28 ft. Ideal for your business needs, this space also includes dedicated office areas. This building promises to meet your expectations. Scheduled delivery spring 2025

#### CHARACTERISTIC OF THE SPACE

YEAR OF RENOVATION CURRENT DEVELOPMENT FREE HEIGHT

construction neuve 2025 N/A 28

RECEPTION AREA INTERNET AND TELECOM SECURITY

To be verified To be verified To be verified