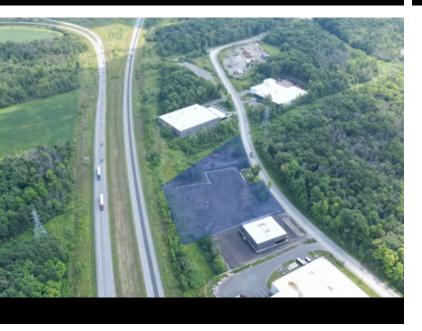

## MAIN ATTRACTIONS OF THE AREA

 Conveniently located near major industrial and commercial zones, offering opportunities for business partnerships and easy access to potential suppliers and customers.

Descriptive sheet generated on: 2024-11-26 20:07

## **ACCESS**

Autoroute 530 / Boul. Pie-XII

**PUBLIC TRANSPORTS** 

N/A

**BIKE STORAGE** 

N/A

**INTERIOR PARKING** 

N/A

**OUTDOOR PARKING** 

Yes

PRICE RESERVED PARKING SPACE

N/A

PRICE NON-RESERVED PARKING SPACE

N/A