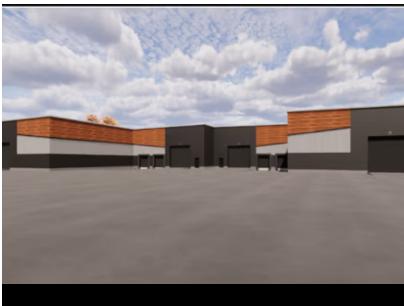

# RENTAL SPACE DESCRIPTION

Discover this unique opportunity to lease a new-build commercial/industrial space, offering 13,795 ft 2 of floor space and a clear height of up to 28 ft. Ideal for your business needs, this space also includes dedicated office areas. This building promises to meet your expectations. Scheduled delivery spring 2025

#### STRATEGIC AREA FOR

Industrial/Commercial