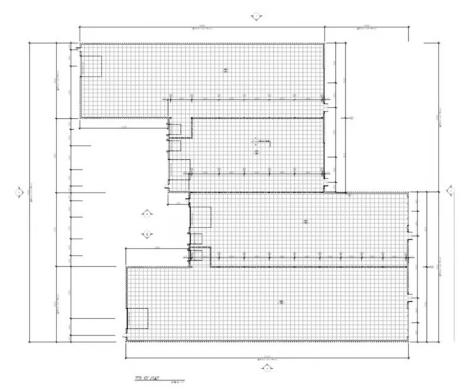

# RENTAL SPACE DESCRIPTION

Discover this unique opportunity to lease a new-build commercial/industrial space, offering 13,795 ft 2 of floor space and a clear height of up to 28 ft. Ideal for your business needs, this space also includes dedicated office areas. This building promises to meet your expectations. Scheduled delivery spring 2025

#### CHARACTERISTIC OF THE SPACE

YEAR OF RENOVATION CURRENT DEVELOPMENT FREE HEIGHT

construction neuve 2025 N/A 28

RECEPTION AREA INTERNET AND TELECOM SECURITY

To be verified To be verified To be verified