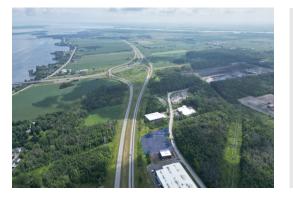

## MAIN ATTRACTIONS OF THE AREA

 Conveniently located near major industrial and commercial zones, offering opportunities for business partnerships and easy access to potential suppliers and customers.

Descriptive sheet generated on: 2024-11-26 20:07

## **ACCESS**

Autoroute 530 / Boul. Pie-XII

**PUBLIC TRANSPORTS** 

N/A

**BIKE STORAGE** 

N/A

**INTERIOR PARKING** 

N/A