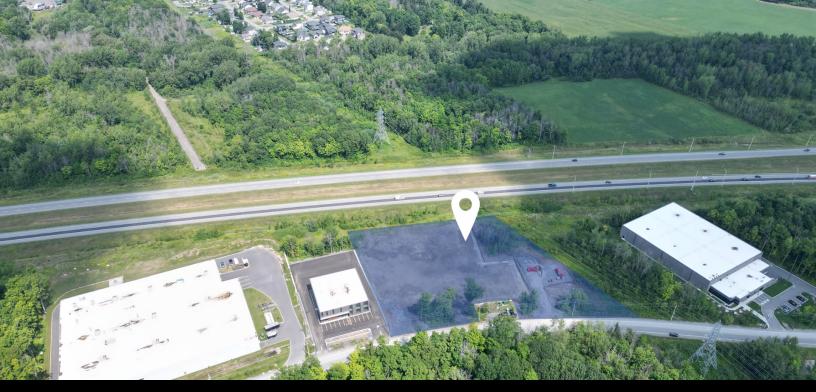

# Unit industriel 1

Condo industriel #1 Pierre-Dansereau, Salaberry-de-Valleyfield

**FOR RENT** 

# RENTAL SPACE DESCRIPTION

Discover this unique opportunity to lease a new-build commercial/industrial space, offering 13,795 ft 2 of floor space and a clear height of up to 28 ft. Ideal for your business needs, this space also includes dedicated office areas. This building promises to meet your expectations. Scheduled delivery spring 2025

## MAIN ATTRACTIONS OF THE AREA

 Conveniently located near major industrial and commercial zones, offering opportunities for business partnerships and easy access to potential suppliers and customers.

Descriptive sheet generated on: 2024-11-26 20:07