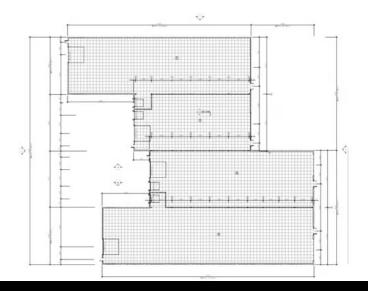

# RENTAL SPACE DESCRIPTION

Discover this unique opportunity to lease a new-build commercial/industrial space, offering 13,795 ft 2 of floor space and a clear height of up to 28 ft. Ideal for your business needs, this space also includes dedicated office areas. This building promises to meet your expectations. Scheduled delivery spring 2025

#### CHARACTERISTIC OF THE SPACE

YEAR OF RENOVATION CURRENT DEVELOPMENT FREE HEIGHT

construction neuve 2025 N/A 28

RECEPTION AREA INTERNET AND TELECOM SECURITY

To be verified To be verified To be verified