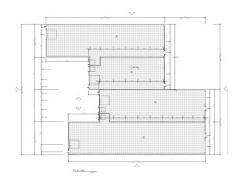

# RENTAL SPACE DESCRIPTION

Discover this unique opportunity to lease a new-build commercial/industrial space, offering 13,795 ft 2 of floor space and a clear height of up to 28 ft. Ideal for your business needs, this space also includes dedicated office areas. This building promises to meet your expectations. Scheduled delivery spring 2025

#### CHARACTERISTIC OF THE SPACE

YEAR OF RENOVATION CURRENT DEVELOPMENT FREE HEIGHT

construction neuve 2025 N/A 28

RECEPTION AREA INTERNET AND TELECOM SECURITY

To be verified To be verified To be verified