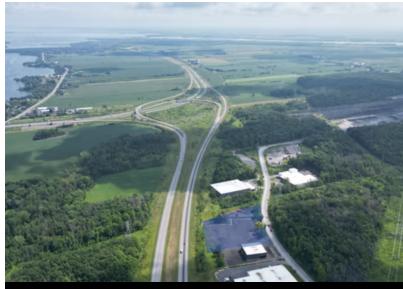

## MAIN ATTRACTIONS OF THE AREA

 Conveniently located near major industrial and commercial zones, offering opportunities for business partnerships and easy access to potential suppliers and customers.

Descriptive sheet generated on: 2024-11-26 20:07

## **ACCESS**

Autoroute 530 / Boul. Pie-XII

**PUBLIC TRANSPORTS** 

N/A

**BIKE STORAGE** 

N/A

**INTERIOR PARKING** 

N/A