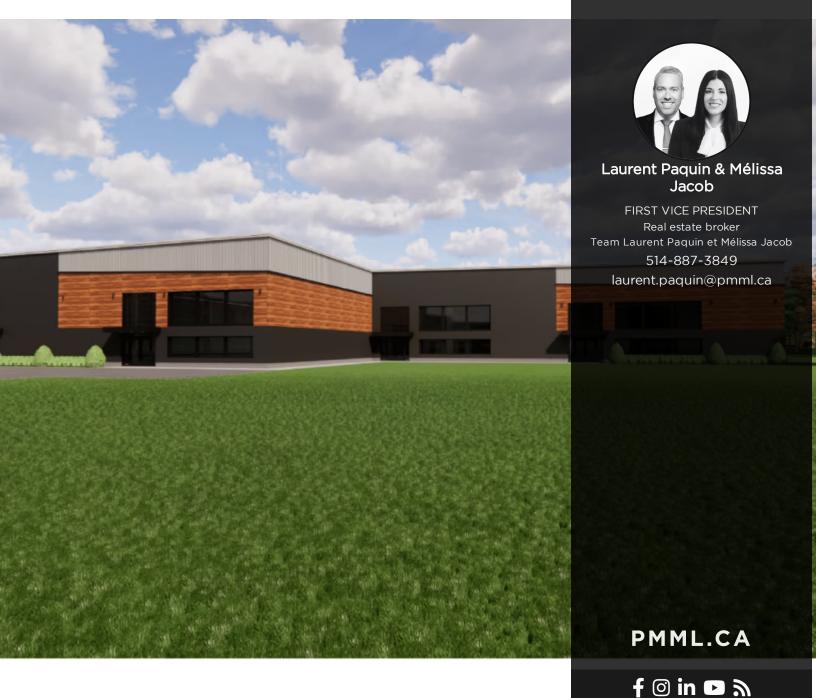

# Unit industriel 1

Condo industriel #1 Pierre-Dansereau, Salaberry-de-Valleyfield

**FOR RENT** 

# RENTAL SPACE DESCRIPTION

Discover this unique opportunity to lease a new-build commercial/industrial space, offering 13,795 ft 2 of floor space and a clear height of up to 28 ft. Ideal for your business needs, this space also includes dedicated office areas. This building promises to meet your expectations. Scheduled delivery spring 2025