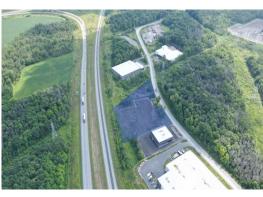

# Unit industriel 1

Condo industriel #1 Pierre-Dansereau, Salaberry-de-Valleyfield

**FOR RENT** 

# RENTAL SPACE DESCRIPTION

Discover this unique opportunity to lease a new-build commercial/industrial space, offering 13,795 ft 2 of floor space and a clear height of up to 28 ft. Ideal for your business needs, this space also includes dedicated office areas. This building promises to meet your expectations. Scheduled delivery spring 2025

#### STRATEGIC AREA FOR

Industrial/Commercial