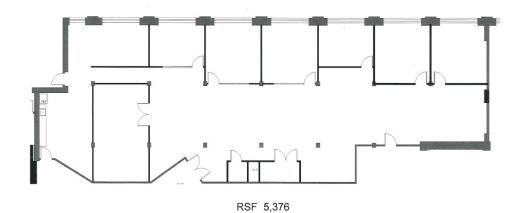

## 700 N. SACRAMENTO BLVD. CHICAGO, IL. 60612

| LEASED! | Unit 120 | ±2,795 RSF | <b>Unit 311</b> | ±3,030 RSF | LEASED! |
|---------|----------|------------|-----------------|------------|---------|
|         | Unit 210 | ±2,629 RSF | Unit 320        | ±5,376 RSF |         |

#### **UNIT 320**

- THIRD FLOOR
- MIX OF PRIVATE OFFICES AND SOME OPEN AREA
- **KITCHEN**

**DALE STRAUSS** 773-736-3600

DALE@STRAUSSREALTY.COM ADAM@STRAUSSREALTY.COM

ADAM SCHNEIDERMAN, SIOR

847-826-4467

STRAUSS REALTY, LTD.