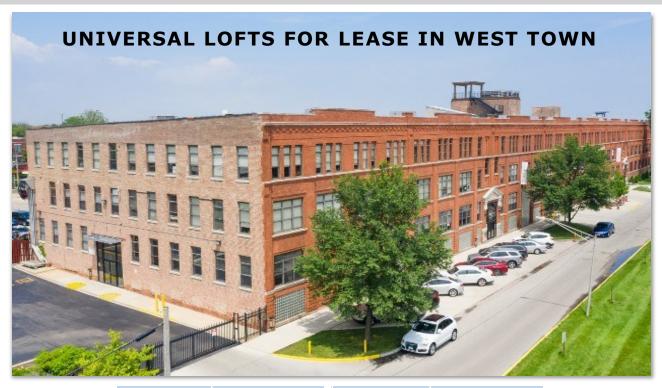

## 700 N. SACRAMENTO BLVD. CHICAGO, IL. 60612

| LEASED! | Unit 120 | ±2,795 RSF | <b>Unit 311</b> | ±3,030 RSF | LEASED! |
|---------|----------|------------|-----------------|------------|---------|
|         | Unit 210 | ±2,629 RSF | Unit 320        | ±5,376 RSF |         |

- UNIVERSAL LOFT BUILDING ±150,000 SF TOTAL
- RENTAL RATE: \$12.50 PSF, NNN

#### 2025 ESTIMATED TAXES: \$5.64 PSF 2025 ESTIMATED OPEX: \$4.39 PSF

- FULTON MARKET/RIVER NORTH QUALITY AT DISCOUNTED PRICES
- FURNITURE CUBES AVAILABLE
- FULL HVAC & SPRINKLERS
- SECURE PARKING
- CONCRETE AND TIMBER LOFT COMPLETELY RENOVATED
- ROOFTOP DECK WITH SKYLINE VIEWS
- PROFESSIONAL MANAGEMENT ON SITE
- 12' 14' SANDBLASTED CEILINGS WITH EXPOSED BRICK WALLS
- 4 LOADING DOCKS
- 3 ELEVATORS IN BUILDING