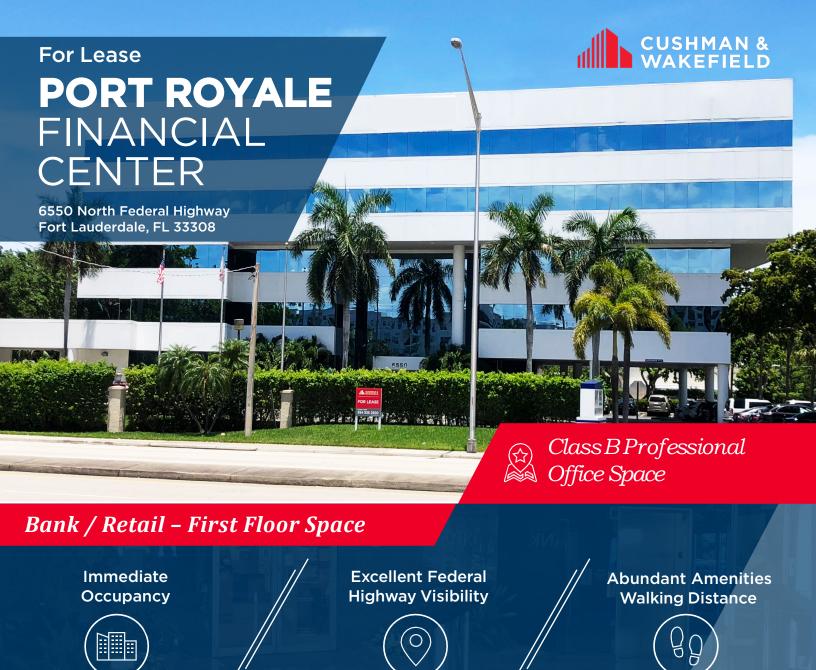

## PROPERTY FEATURES

- On-Site Ownership
- Exterior Retail Entrance
- 4.0/1,000 SF Parking Ratio; Free of Charge
- 24 Hour HVAC (Separately Metered Suites)
- · Close proximity to restaurants and retail
- Eyebrow Signage Fronting Federal Highway