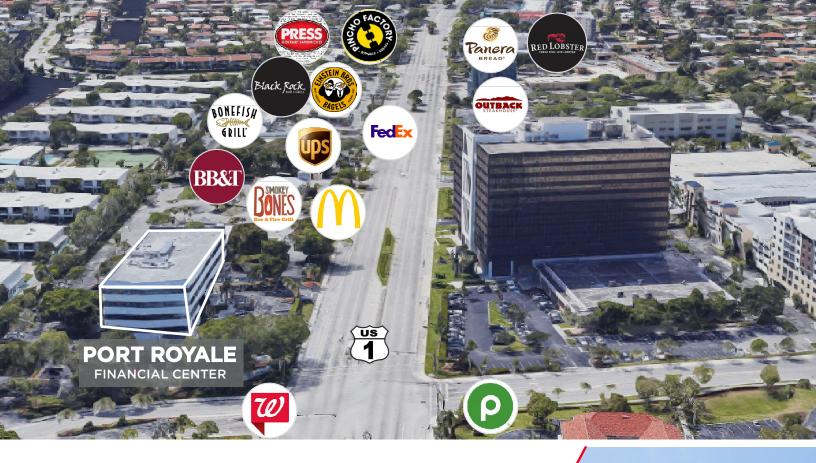

## PROPERTY FEATURES

- On-Site Ownership
- Exterior Retail Entrance
- 4.0/1,000 SF Parking Ratio; Free of Charge
- 24 Hour HVAC (Separately Metered Suites)
- · Close proximity to restaurants and retail
- Eyebrow Signage Fronting Federal Highway