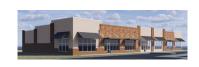

DESCRIPTION: NOW LEASING! BREAKING GROUND SPRING 2024. COMPLETION PROJECTED FOR FALL 2024. Opportunity is knocking! This building is offered for commercial lease from 1,151 sqft up to 9,208 sqft. Finish out is being offered by the Landlord for a truly turnkey process. Finish out could be from a finished vanilla shell to a full office or medical suite. Architect and engineering services are already in place.

A property pylon sign and the building facia will be available for great signage. 2 driveways will be available to make access easy. 40 plus parking spaces will be available. The property will offer a tenant dumpster. Tenants will pay their own utilities for power, water and data/phone. A detailed landscape plan will top off the beauty of the grounds.