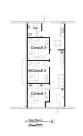

## Memory Lane 101- Medical / Professional Office / Retail

1,151 SQUARE FEET

\$2.65 /mo

\$3,050.15

PROPERTY ADDRESS

2101 Memory Lane - Suite 101 Harker Heights, TX 76548

AVAILABLE: Now

**DESCRIPTION** 

DESCRIPTION: NOW LEASING! BREAKING GROUND SPRING 2024. COMPLETION PROJECTED FOR FALL 2024. Opportunity is knocking! This building is offered for commercial lease from 1,151 sqft up to 9,208 sqft. Finish out is being offered by the Landlord for a truly turnkey process. Finish out could be from a finished vanilla shell to a full office or medical suite. Architect and engineering services are already in place.

A property pylon sign and the building facia will be available for great signage. 2 driveways will be available to make access easy. 40 plus parking spaces will be available. The property will offer a tenant dumpster. Tenants will pay their own utilities for power, water and data/phone. A detailed landscape plan will top off the beauty of the grounds.