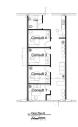

## Memory Lane 101- Medical / Professional Office / Retail

1,151 SQUARE FEET

\$2.65 /mo

\$3,050.15

PROPERTY ADDRESS

2101 Memory Lane - Suite 101 Harker Heights, TX 76548

AVAILABLE: Now

**DESCRIPTION** 

DESCRIPTION: NOW LEASING! BREAKING GROUND SPRING 2024. COMPLETION PROJECTED FOR FALL 2024. Opportunity is knocking! This building is offered for commercial lease from 1,151 sqft up to 9,208 sqft. Finish out is being offered by the Landlord for a truly turnkey process. Finish out could be from a finished vanilla shell to a full office or medical suite. Architect and engineering services are already in place.

A property pylon sign and the building facia will be available for great signage. 2 driveways will be available to make access easy. 40 plus parking spaces will be available. The property will offer a tenant dumpster. Tenants will pay their own utilities for power, water and data/phone. A detailed landscape plan will top off the beauty of the grounds.