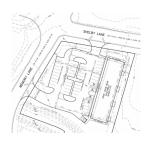

2101 Memory Lane, Ste 101 - Harker Heights, Tx 76548 LOCATION: Located at the corner of Memory Lane and Shelby Ln in between Sam's Club and Super Walmart and just off of Interstate 14/Hwy 190. Other businesses in the area include: Seton Medical Center, Chuy's Tex Mex Restaurant, A Plus Federal Credit Union, Batteries Plus, Acropolis Greek Restaurant and Freedom Urgent Care.