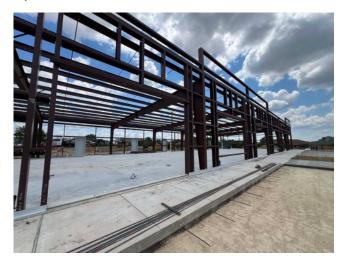

DESCRIPTION: NOW LEASING! BREAKING GROUND SPRING 2024. COMPLETION PROJECTED FOR FALL 2024. Opportunity is knocking! This building is offered for commercial lease from 1,151 sqft up to 9,208 sqft. Finish out is being offered by the Landlord for a truly turnkey process. Finish out could be from a finished vanilla shell to a full office or medical suite. Architect and engineering services are already in place.