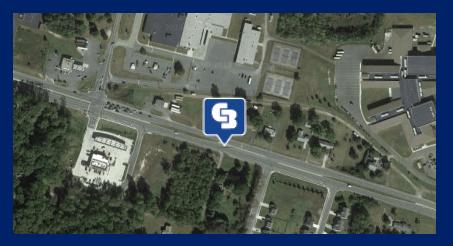

### 1.82 AC PARCEL FOR SALE IN KING GEORGE, VA

\$350,000

Kings Highway and Deer Lane King George, VA 22485

**AVAILABLE SPACE** 1.82 Acres

### **FEATURES**

- Adjacent to new O'Riley's Auto Parts (2019 opening)
- Rezoning Opportunity currently R-1 zoning
- Near Sheetz Convenience Store at signalized intersection
- Close to Food Lion anchored Shopping Center
- Excellent Route 3 visibility

### **AREA**

1.82 acre parcel for sale in King George, VA