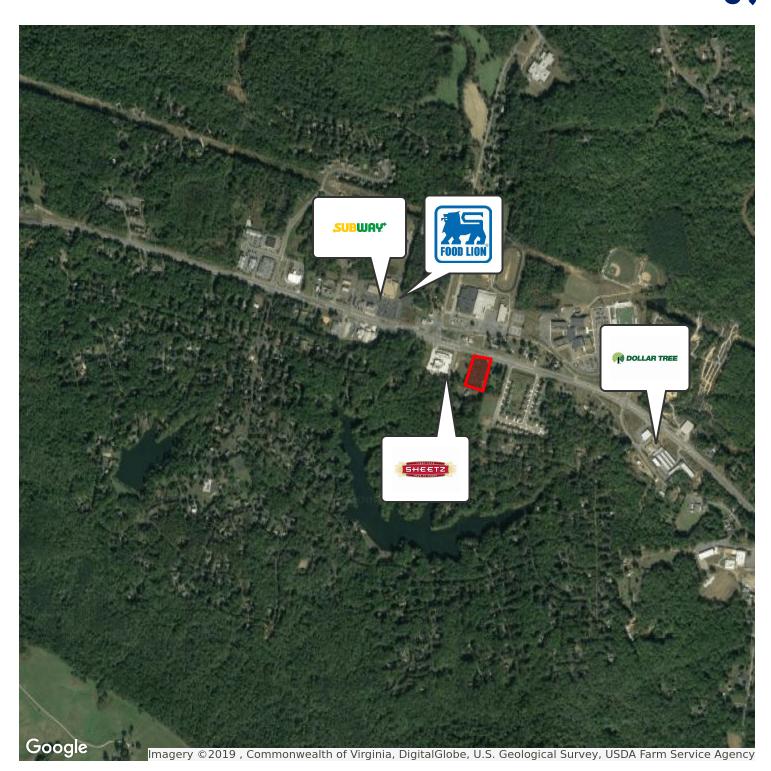

### **FEATURES**

- Adjacent to new O'Riley's Auto Parts (2019 opening)
- Rezoning Opportunity currently R-1 zoning
- Near Sheetz Convenience Store at signalized intersection
- Close to Food Lion anchored Shopping Center
- Excellent Route 3 visibility

### **PROPERTY HIGHLIGHTS**

Lot Size: 1.82 Acres

- Adjacent to new O'Riley's Auto Parts (2019 opening)
- Rezoning Opportunity currently R-1 zoning
- Near Sheetz Convenience Store at signalized intersection
- Close to Food Lion anchored Shopping Center