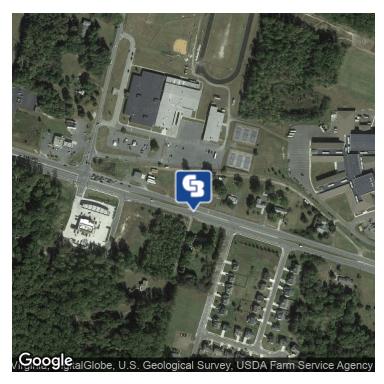

### 1.82 AC PARCEL FOR SALE IN KING GEORGE, VA

Kings Highway and Deer Lane, King George, VA 22485

### **PROPERTY HIGHLIGHTS**

Lot Size: 1.82 Acres

- Adjacent to new O'Riley's Auto Parts (2019 opening)
- Rezoning Opportunity currently R-1 zoning
- Near Sheetz Convenience Store at signalized intersection
- Close to Food Lion anchored Shopping Center

Zoning: R-1

• Excellent Route 3 visibility

Price / SF: \$4.41

**CBCWORLDWIDE.COM** 

Donny Self, CCIM 540.842.6202 dself@cbecommercial.com