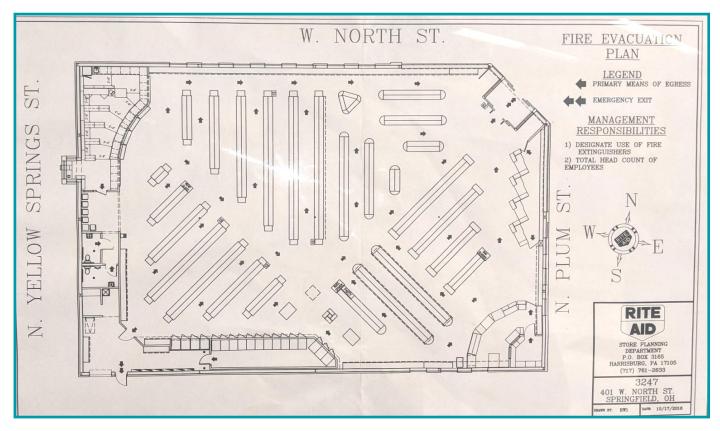

401 West North Street Springfield OH 45504

### PROPERTY HIGHLIGHTS

- 11,180 Square Feet
- 1.530 acres built in 1998; Commercial Land Freestanding former Rite Aid with open floor and ceiling plan
- 2 lane drive thru with canopy
- 3 entrances with 3 large Monument Signs
- Excellent visibility with multiple ingress/ egresses located across from Mercy Health Springfield Regional Medical Center -Springfield's only full-service hospital, with complete care including 24/7 emergency services, maternity services, critical and intensive care, surgery and pediatric care
- Located off of Hwy 40 West Main Street and West North Street the major thoroughfare and connection access in Springfield
- Neighboring retailers include Mercy Health Regional Campus, <u>NEW</u> Biggby Coffee, Lee's Famous Recipe, Wendy's and other surrounding retail and restaurants
- For Lease: \$18.00 + \$2.00NN