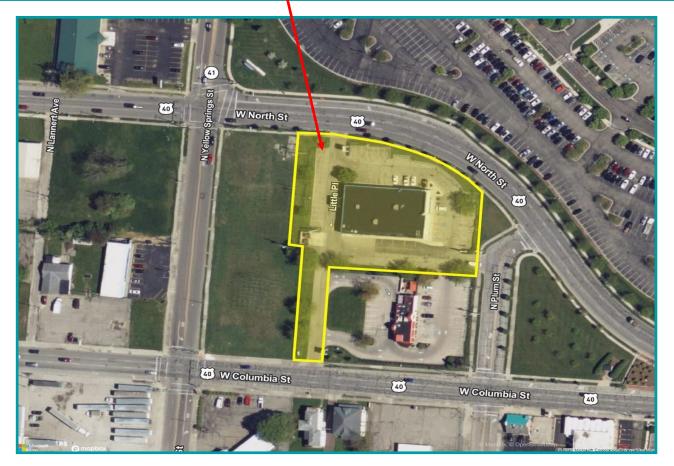

### PROPERTY HIGHLIGHTS

- 11,180 Square Feet
- 1.530 acres built in 1998; Commercial Land Freestanding former Rite Aid with open floor and ceiling plan
- 2 lane drive thru with canopy
- 3 entrances with 3 large Monument Signs
- Excellent visibility with multiple ingress/ egresses located across from Mercy Health Springfield Regional Medical Center -Springfield's only full-service hospital, with complete care including 24/7 emergency services, maternity services, critical and intensive care, surgery and pediatric care
- Located off of Hwy 40 West Main Street and West North Street the major thoroughfare and connection access in Springfield
- Neighboring retailers include Mercy Health Regional Campus, <u>NEW</u> Biggby Coffee, Lee's Famous Recipe, Wendy's and other surrounding retail and restaurants
- For Lease: \$18.00 + \$2.00NN