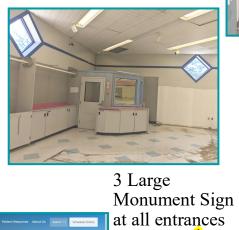

### PROPERTY HIGHLIGHTS

- 11,180 Square Feet
- 1.530 acres built in 1998; Commercial Land Freestanding former Rite Aid with open floor and ceiling plan
- 2 lane drive thru with canopy
- 3 entrances with 3 large Monument Signs
- Excellent visibility with multiple ingress/ egresses located across from Mercy Health Springfield Regional Medical Center -Springfield's only full-service hospital, with complete care including 24/7 emergency services, maternity services, critical and intensive care, surgery and pediatric care
- Located off of Hwy 40 West Main Street and West North Street the major thoroughfare and connection access in Springfield
- Neighboring retailers include Mercy Health Regional Campus, <u>NEW</u> Biggby Coffee, Lee's Famous Recipe, Wendy's and other surrounding retail and restaurants
- For Lease: \$18.00 + \$2.00NN