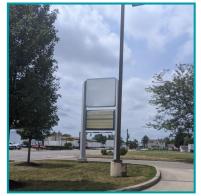

### PROPERTY HIGHLIGHTS

- 11,180 Square Feet
- 1.530 acres built in 1998; Commercial Land Freestanding former Rite Aid with open floor and ceiling plan
- 2 lane drive thru with canopy
- 3 entrances with 3 large Monument Signs
- Excellent visibility with multiple ingress/ egresses located across from Mercy Health Springfield Regional Medical Center -Springfield's only full-service hospital, with complete care including 24/7 emergency services, maternity services, critical and intensive care, surgery and pediatric care
- Located off of Hwy 40 West Main Street and West North Street the major thoroughfare and connection access in Springfield
- Neighboring retailers include Mercy Health Regional Campus, <u>NEW</u> Biggby Coffee, Lee's Famous Recipe, Wendy's and other surrounding retail and restaurants
- For Lease: \$18.00 + \$2.00NN