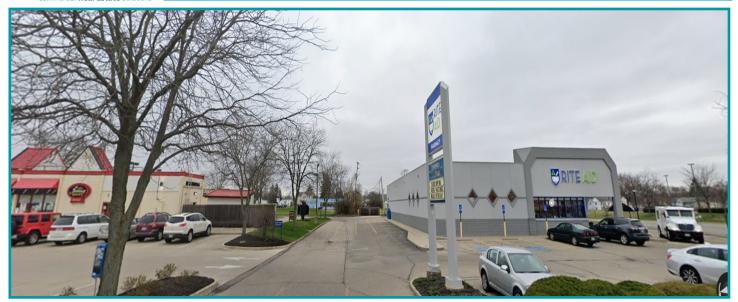

### PROPERTY HIGHLIGHTS

- 11,180 Square Feet
- 1.530 acres built in 1998; Commercial Land Freestanding former Rite Aid with open floor and ceiling plan
- 2 lane drive thru with canopy
- 3 entrances with 3 large Monument Signs
- Excellent visibility with multiple ingress/ egresses located across from Mercy Health Springfield Regional Medical Center -Springfield's only full-service hospital, with complete care including 24/7 emergency services, maternity services, critical and intensive care, surgery and pediatric care
- Located off of Hwy 40 West Main Street and West North Street the major thoroughfare and connection access in Springfield
- Neighboring retailers include Mercy Health Regional Campus, <u>NEW</u> Biggby Coffee, Lee's Famous Recipe, Wendy's and other surrounding retail and restaurants
- For Lease: \$18.00 + \$2.00NN