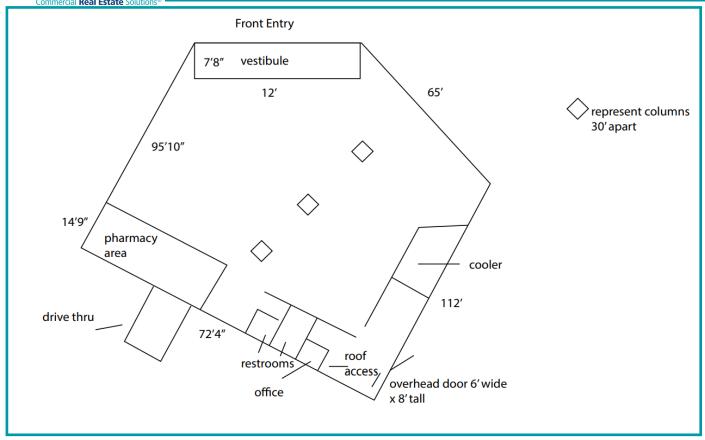

### PROPERTY HIGHLIGHTS

- 11,180 Square Feet
- 1.530 acres built in 1998; Commercial Land Freestanding former Rite Aid with open floor and ceiling plan
- 2 lane drive thru with canopy
- 3 entrances with 3 large Monument Signs
- Excellent visibility with multiple ingress/ egresses located across from Mercy Health Springfield Regional Medical Center -Springfield's only full-service hospital, with complete care including 24/7 emergency services, maternity services, critical and intensive care, surgery and pediatric care
- Located off of Hwy 40 West Main Street and West North Street the major thoroughfare and connection access in Springfield
- Neighboring retailers include Mercy Health Regional Campus, <u>NEW</u> Biggby Coffee, Lee's Famous Recipe, Wendy's and other surrounding retail and restaurants
- For Lease: \$18.00 + \$2.00NN