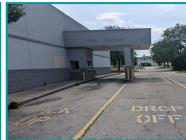

### PROPERTY HIGHLIGHTS

- 11,180 Square Feet
- 1.530 acres built in 1998; Commercial Land Freestanding former Rite Aid with open floor and ceiling plan
- 2 lane drive thru with canopy
- 3 entrances with 3 large Monument Signs
- Excellent visibility with multiple ingress/ egresses located across from Mercy Health Springfield Regional Medical Center -Springfield's only full-service hospital, with complete care including 24/7 emergency services, maternity services, critical and intensive care, surgery and pediatric care
- Located off of Hwy 40 West Main Street and West North Street the major thoroughfare and connection access in Springfield
- Neighboring retailers include Mercy Health Regional Campus, <u>NEW</u> Biggby Coffee, Lee's Famous Recipe, Wendy's and other surrounding retail and restaurants
- For Lease: \$18.00 + \$2.00NN