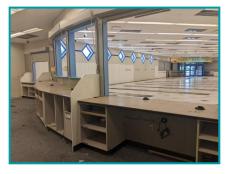

### PROPERTY HIGHLIGHTS

- 11,180 Square Feet
- 1.530 acres built in 1998; Commercial Land Freestanding former Rite Aid with open floor and ceiling plan
- 2 lane drive thru with canopy
- 3 entrances with 3 large Monument Signs
- Excellent visibility with multiple ingress/ egresses located across from Mercy Health Springfield Regional Medical Center -Springfield's only full-service hospital, with complete care including 24/7 emergency services, maternity services, critical and intensive care, surgery and pediatric care
- Located off of Hwy 40 West Main Street and West North Street the major thoroughfare and connection access in Springfield
- Neighboring retailers include Mercy Health Regional Campus, <u>NEW</u> Biggby Coffee, Lee's Famous Recipe, Wendy's and other surrounding retail and restaurants
- For Lease: \$18.00 + \$2.00NN