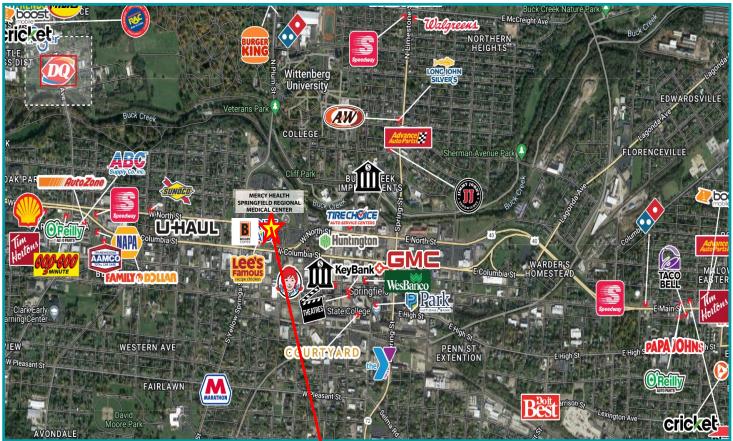

### PROPERTY HIGHLIGHTS

- 11,180 Square Feet
- 1.530 acres built in 1998; Commercial Land Freestanding former Rite Aid with open floor and ceiling plan
- 2 lane drive thru with canopy
- 3 entrances with 3 large Monument Signs
- Excellent visibility with multiple ingress/ egresses located across from Mercy Health Springfield Regional Medical Center -Springfield's only full-service hospital, with complete care including 24/7 emergency services, maternity services, critical and intensive care, surgery and pediatric care
- Located off of Hwy 40 West Main Street and West North Street the major thoroughfare and connection access in Springfield
- Neighboring retailers include Mercy Health Regional Campus, <u>NEW</u> Biggby Coffee, Lee's Famous Recipe, Wendy's and other surrounding retail and restaurants
- For Lease: \$18.00 + \$2.00NN