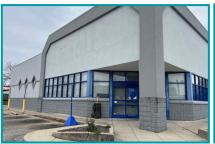

### PROPERTY HIGHLIGHTS

- 11,180 Square Feet
- 1.530 acres built in 1998; Commercial Land Freestanding former Rite Aid with open floor and ceiling plan
- 2 lane drive thru with canopy
- 3 entrances with 3 large Monument Signs
- Excellent visibility with multiple ingress/ egresses located across from Mercy Health Springfield Regional Medical Center -Springfield's only full-service hospital, with complete care including 24/7 emergency services, maternity services, critical and intensive care, surgery and pediatric care
- Located off of Hwy 40 West Main Street and West North Street the major thoroughfare and connection access in Springfield
- Neighboring retailers include Mercy Health Regional Campus, <u>NEW</u> Biggby Coffee, Lee's Famous Recipe, Wendy's and other surrounding retail and restaurants
- For Lease: \$18.00 + \$2.00NN