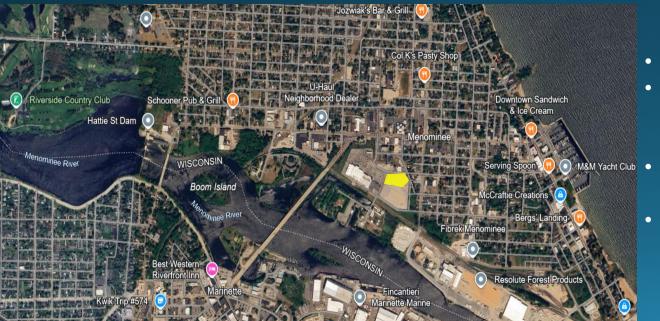

## Location Overview

## Regional Points of Interest

- Highly visible from highway, VPD count of ±20,000
- Marinette Marine employs ±1,500 people: was recently awarded the contract for the next generation of the Navy's Constellation class frigates
- In close proximity to downtown Menominee and downtown Marinette
- ±30,000 residents in a 15-mile radius with an average household income of \$78,000