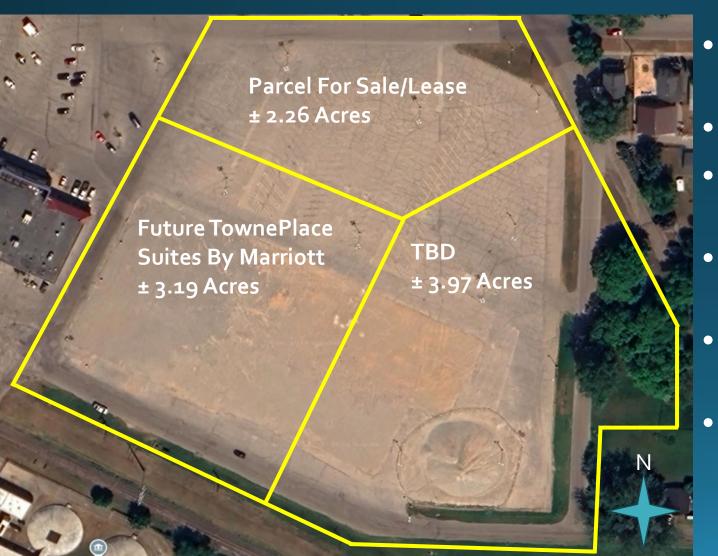

## Menominee, MI Prime 2.26 Acre Retail Site — For Sale or Lease Construction Ready

- Located in a prime retail corridor with ±20,000 Vehicles Per Day
- Zoned General Commercial
- Supermarket at adjacent mall has strong local draw
- Less than a 5 minute drive from Marinette Marine
- Excellent ingress/egress, spillover parking available at adjacent mall
- New TownePlace Suites By Marriott commencing construction 2025

= Parcel for Sale