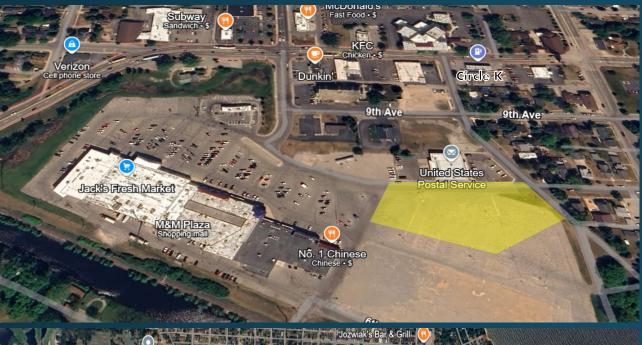

## Nearby Retail

- Adjacent strip mall tenants: Jack's Fresh Market Supermarket,
   Ace Hardware, Flagstar Bank, Laundromat, Pet Store, Gym,
   Home Medical, Chinese Restaurant, and Coffee Shop
- Nearby businesses: United States Postal Service, Dunkin' Donuts,
   McDonald's, Subway, KFC, and Circle K