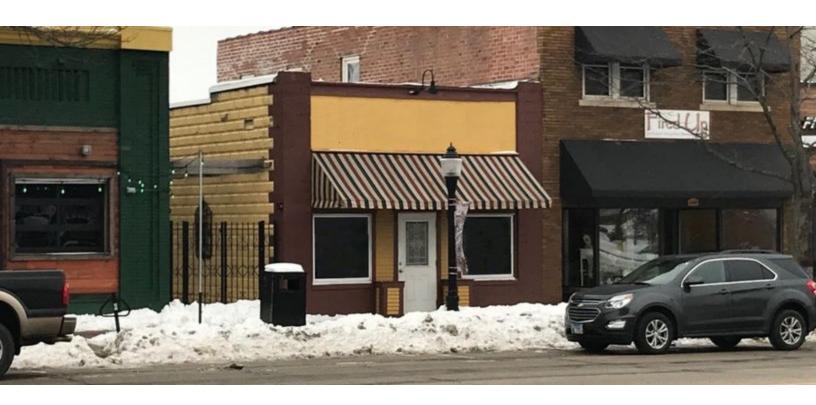

### **PROPERTY OVERVIEW**

Small business owner's DREAM location in downtown Peoria Heights. This location offers 2 suites in 1! A 1,500 SF commercial suite facing Prospect Road provides an opportunity to locate your growing business in Peoria Heights while the residential apartment in the rear of the building allows for rental income. Apartment (900 SF) includes full bath, kitchen, walk in closet and washer and dryer hookups. Easy access to all of the amenities within the Heights.

### **PROPERTY HIGHLIGHTS**

- 1500SF Commercial Suite with a 900SF One (1) Bedroom Residential Suite attached
- Prime Prospect Road Location in Peoria Heights
- Located in Peoria Height's TIF district
- Located in Peoria Height's Business Development District (\$10,000 facade improvement grant available)
- · Includes private outdoor seating area

## **FOR SALE/LEASE**

4534 N PROSPECT ROAD. PEORIA HEIGHTS, IL 61616