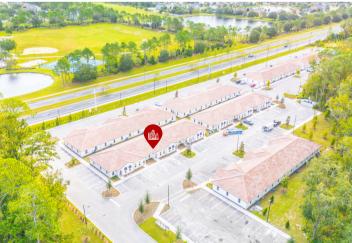

## PROPERTY DESCRIPTION

1,200 SF of office space available in one of Northeast Florida's most prestigious communities -- Located in the highly sought-after World Golf Village area, this prime location located in St. Augustine sits just south of Jacksonville, in one of the state's fastest-growing regions. Neighboring Silverleaf, a massive new development with over 10,000 single-family homes currently under construction, makes this an area on the rise. This office space provides the ideal foundation for your vision and offers unparalleled exposure, charm, and convenience. With world-class golf, tennis, and swimming facilities just steps away, it's an ideal setting for a top-tier office space.

## **INVESTMENT HIGHLIGHTS**

- Located in highly sought after World Golf Village
- Excellent Exposure one of the first units visible upon turn-in to the parking lot
- Fast-growing corridor with nearby Silverleaf development (10,000+ homes under construction)