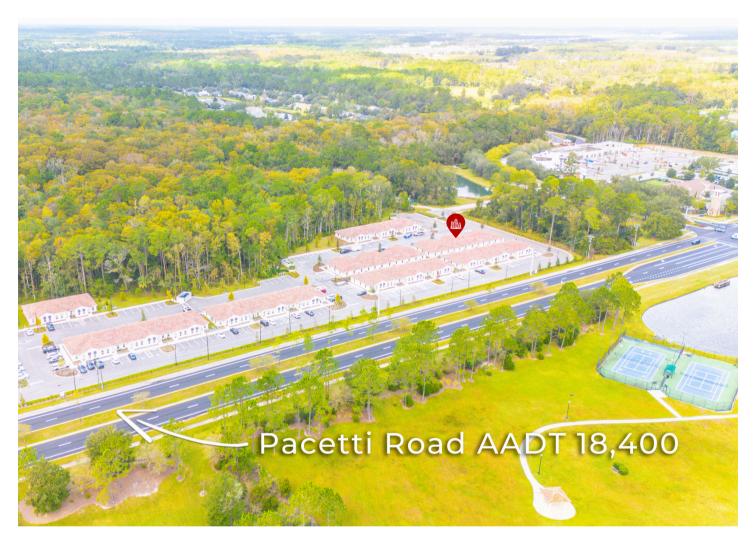

## PROPERTY DESCRIPTION

1,200 SF of office space available in one of Northeast Florida's most prestigious communities -- Located in the highly sought-after World Golf Village area, this prime location located in St. Augustine sits just south of Jacksonville, in one of the state's fastest-growing regions. Neighboring Silverleaf, a massive new development with over 10,000 single-family homes currently under construction, makes this an area on the rise. This office space provides the ideal foundation for your vision and offers unparalleled exposure, charm, and convenience. With world-class golf, tennis, and swimming facilities just steps away, it's an ideal setting for a top-tier office space.

## **INVESTMENT HIGHLIGHTS**

- Located in highly sought after World Golf Village
- Excellent Exposure one of the first units visible upon turn-in to the parking lot
- Fast-growing corridor with nearby Silverleaf development (10,000+ homes under construction)