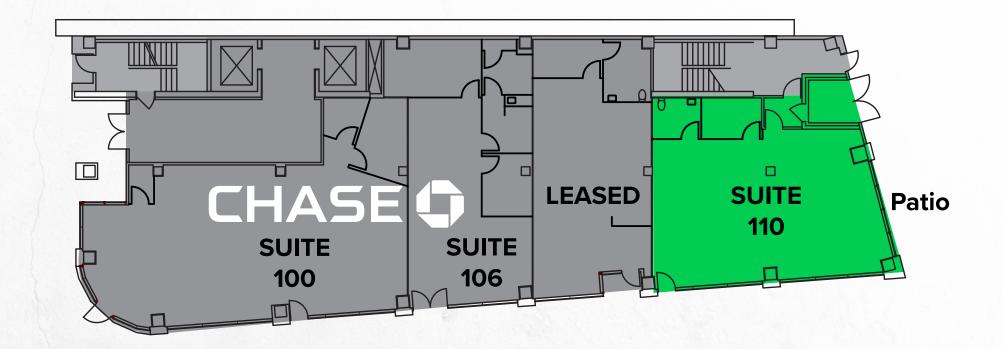

d destination

NEIGHBORHOODS BETWEEN DTLA'S FINANCIAL DISTRICT AND THE ARTS DISTRICT, 110 S SAN PEDRO IS FILLED WITH OPPORTUNITY.



**WELCOME TO** 

LITTLE TOKYO





curb appeal, corner exposure, hotel, tourist, and great foot-traffic



## **WALKING DISTANCE TO...**

The Geffen Contemporary MOCA

Japanese American National Museum

Art Walk DTLA

Los Angeles City Hall

Grand Central Market



Iconic fashion brands, street-wear, and fun restaurants/cafes



Foot traffic from businesses, tourists, food, and fashion lovers



Nestled between 2 world renown hotels



## RENDERING, SUBJECT TO CHANGE



### PROSPECTIVE FLOORPLAN, SUBJECT TO CHANGE



### PROPERTY & RETAIL MAP

#### **Address**

110 S San Pedro, Los Angeles, CA 90012

Asking: \$4.75PSF/Mo. NNN (NNN Approx. ±1.00PSF/Mo.)















| Population                              | 1 Mile   | 3 Miles  | 5 Miles   |
|-----------------------------------------|----------|----------|-----------|
| 2021 Population - Current Year Estimate | 58,094   | 470,707  | 1,234,886 |
| 2026 Population - Five Year Projection  | 64,132   | 498,839  | 1,273,803 |
| 2010 Population - Census                | 46,608   | 432,523  | 1,181,366 |
| Households                              |          |          |           |
| 2021 Households - Current Year Estimate | 26,999   | 157,163  | 392,224   |
| 2026 Households - Five Year Projection  | 30,884   | 170,533  | 409,037   |
| Household Income                        |          |          |           |
| 2021 Average Household Income           | \$79,427 | \$67,984 | \$70,520  |
| 2026 Avera