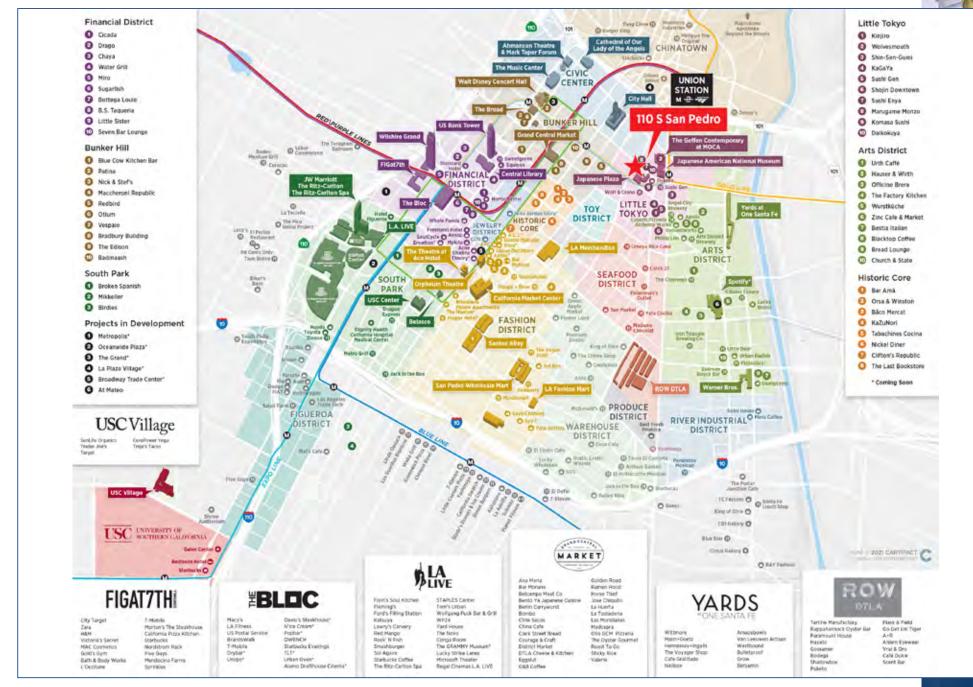

lighted destination

NEIGHBORHOODS BETWEEN DTLA'S FINANCIAL DISTRICT AND THE ARTS DISTRICT, 110 S SAN PEDRO IS FILLED WITH OPPORTUNITY.



**WELCOME TO** 

LITTLE TOKYO





curb appeal, corner exposure, hotel, tourist, and great foot-traffic



## **WALKING DISTANCE TO...**

The Geffen Contemporary MOCA

Japanese American National Museum

Art Walk DTLA

Los Angeles City Hall

Grand Central Market



Iconic fashion brands, street-wear, and fun restaurants/cafes



Foot traffic from businesses, tourists, food, and fashion lovers



Nestled between 2 world renown hotels



## RENDERING, SUBJECT TO CHANGE



### PROSPECTIVE FLOORPLAN, SUBJECT TO CHANGE



### PROPERTY & RETAIL MAP

#### **Address**

110 S San Pedro, Los Angeles, CA 90012

Asking: \$4.75PSF/Mo. NNN (NNN Approx. ±1.00PSF/Mo.)















| Population                              | 1 Mile   | 3 Miles  | 5 Miles   |
|-----------------------------------------|----------|----------|-----------|
| 2021 Population - Current Year Estimate | 58,094   | 470,707  | 1,234,886 |
| 2026 Population - Five Year Projection  | 64,132   | 498,839  | 1,273,803 |
| 2010 Population - Census                | 46,608   | 432,523  | 1,181,366 |
| Households                              |          |          |           |
| 2021 Households - Current Year Estimate | 26,999   | 157,163  | 392,224   |
| 2026 Households - Five Year Projection  | 30,884   | 170,533  | 409,037   |
| Household Income                        |          |          |           |
| 2021 Average Household Income           | \$79,427 | \$67,984 | \$70,520  |
| 2026