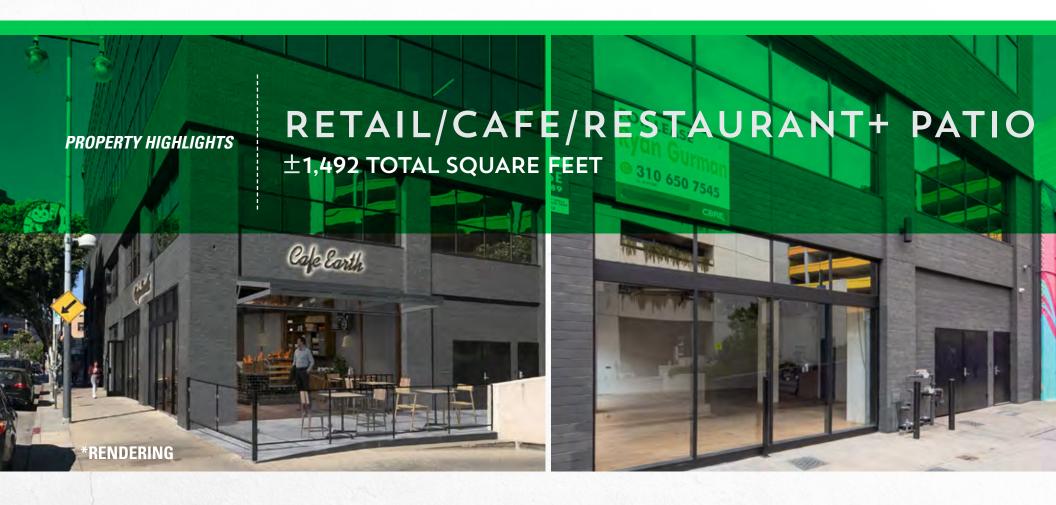

# LITTLE TOKYO

110 S SAN PEDRO, LOS ANGELES CA, 90012







fashion, food, and lavish brands



a highlighted destination

NEIGHBORHOODS BETWEEN DTLA'S FINANCIAL DISTRICT AND THE ARTS DISTRICT, 110 S SAN PEDRO IS FILLED WITH OPPORTUNITY.



**WELCOME TO** 

LITTLE TOKYO





curb appeal, corner exposure, hotel, tourist, and great foot-traffic



## **WALKING DISTANCE TO...**

The Geffen Contemporary MOCA

Japanese American National Museum

Art Walk DTLA

Los Angeles City Hall

Grand Central Market



Iconic fashion brands, street-wear, and fun restaurants/cafes



Foot traffic from businesses, tourists, food, and fashion lovers



Nestled between 2 world renown hotels



## RENDERING, SUBJECT TO CHANGE



### PROSPECTIVE FLOORPLAN, SUBJECT TO CHANGE



### PROPERTY & RETAIL MAP

#### **Address**

110 S San Pedro, Los Angeles, CA 90012

Asking: \$4.75PSF/Mo. NNN (NNN Approx. ±1.00PSF/Mo.)















| Population                              | 1 Mile   | 3 Miles  | 5 Miles   |
|-----------------------------------------|----------|----------|-----------|
| 2021 Population - Current Year Estimate | 58,094   | 470,707  | 1,234,88