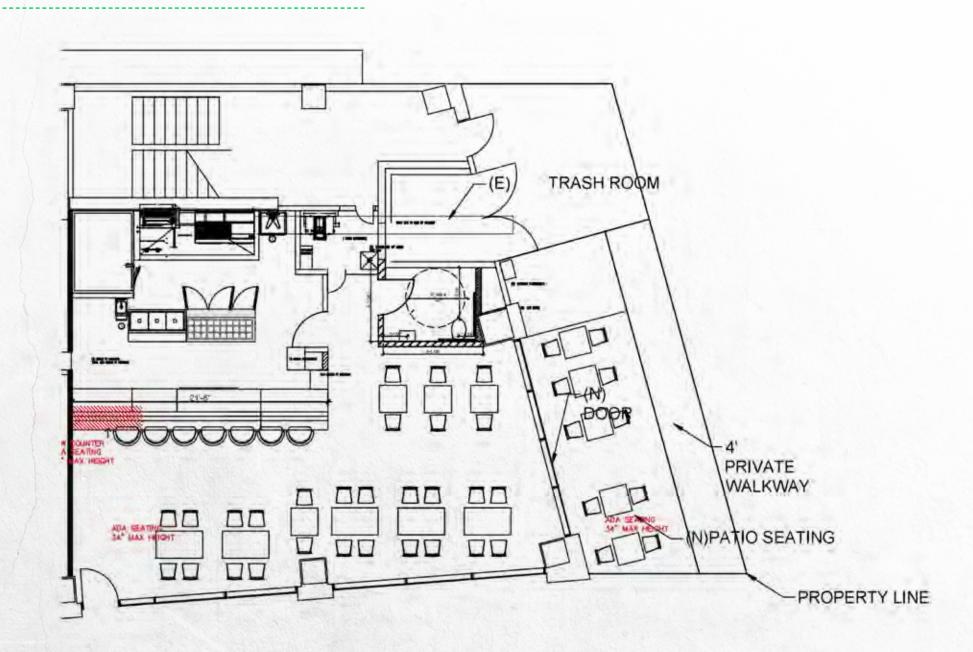

# LITTLE TOKYO

110 S SAN PEDRO, LOS ANGELES CA, 90012







fashion, food, and lavish brands



a highlighted destination

NEIGHBORHOODS BETWEEN DTLA'S FINANCIAL DISTRICT AND THE ARTS DISTRICT, 110 S SAN PEDRO IS FILLED WITH OPPORTUNITY.



**WELCOME TO** 

LITTLE TOKYO





curb appeal, corner exposure, hotel, tourist, and great foot-traffic



## **WALKING DISTANCE TO...**

The Geffen Contemporary MOCA

Japanese American National Museum

Art Walk DTLA

Los Angeles City Hall

Grand Central Market



Iconic fashion brands, street-wear, and fun restaurants/cafes



Foot traffic from businesses, tourists, food, and fashion lovers



Nestled between 2 world renown hotels



## RENDERING, SUBJECT TO CHANGE



### PROSPECTIVE FLOORPLAN, SUBJECT TO CHANGE



### PROPERTY & RETAIL MAP

#### **Address**

110 S San Pedro, Los Angeles, CA 90012

Asking: \$4.75PSF/Mo. NNN (NNN Approx. ±1.00PSF/Mo.)















| Population                              | 1 Mile   | 3 Miles  | 5 Miles   |
|-----------------------------------------|----------|----------|-----------|
| 2021 Population - Current Year Estimate | 58,094   | 470,707  | 1,234,886 |
| 2026 Population - Five Year Projection  | 64,132   | 498,839  | 1,273,803 |
| 2010 Population - Census                | 46,608   | 432,523  | 1,181,366 |
| Households                              |          |          |           |
| 2021 Households - Current Year Estimate | 26,999   | 157,163  | 392,224   |
| 2026 Households - Five Year Projection  | 30,884   | 170,533  | 409,037   |
| Household Income