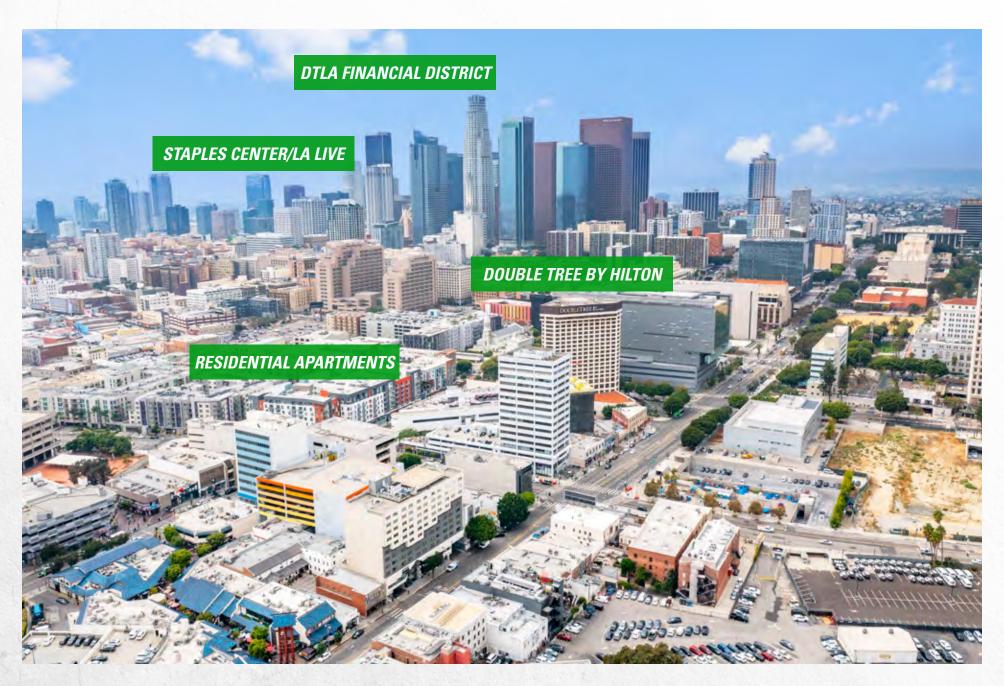

## **WALKING DISTANCE TO...**

The Geffen Contemporary MOCA

Japanese American National Museum

Art Walk DTLA

Los Angeles City Hall

Grand Central Market

Iconic fashion brands, street-wear, and fun restaurants/cafes

Foot traffic from businesses, tourists, food, and fashion lovers

Nestled between 2 world renown hotels