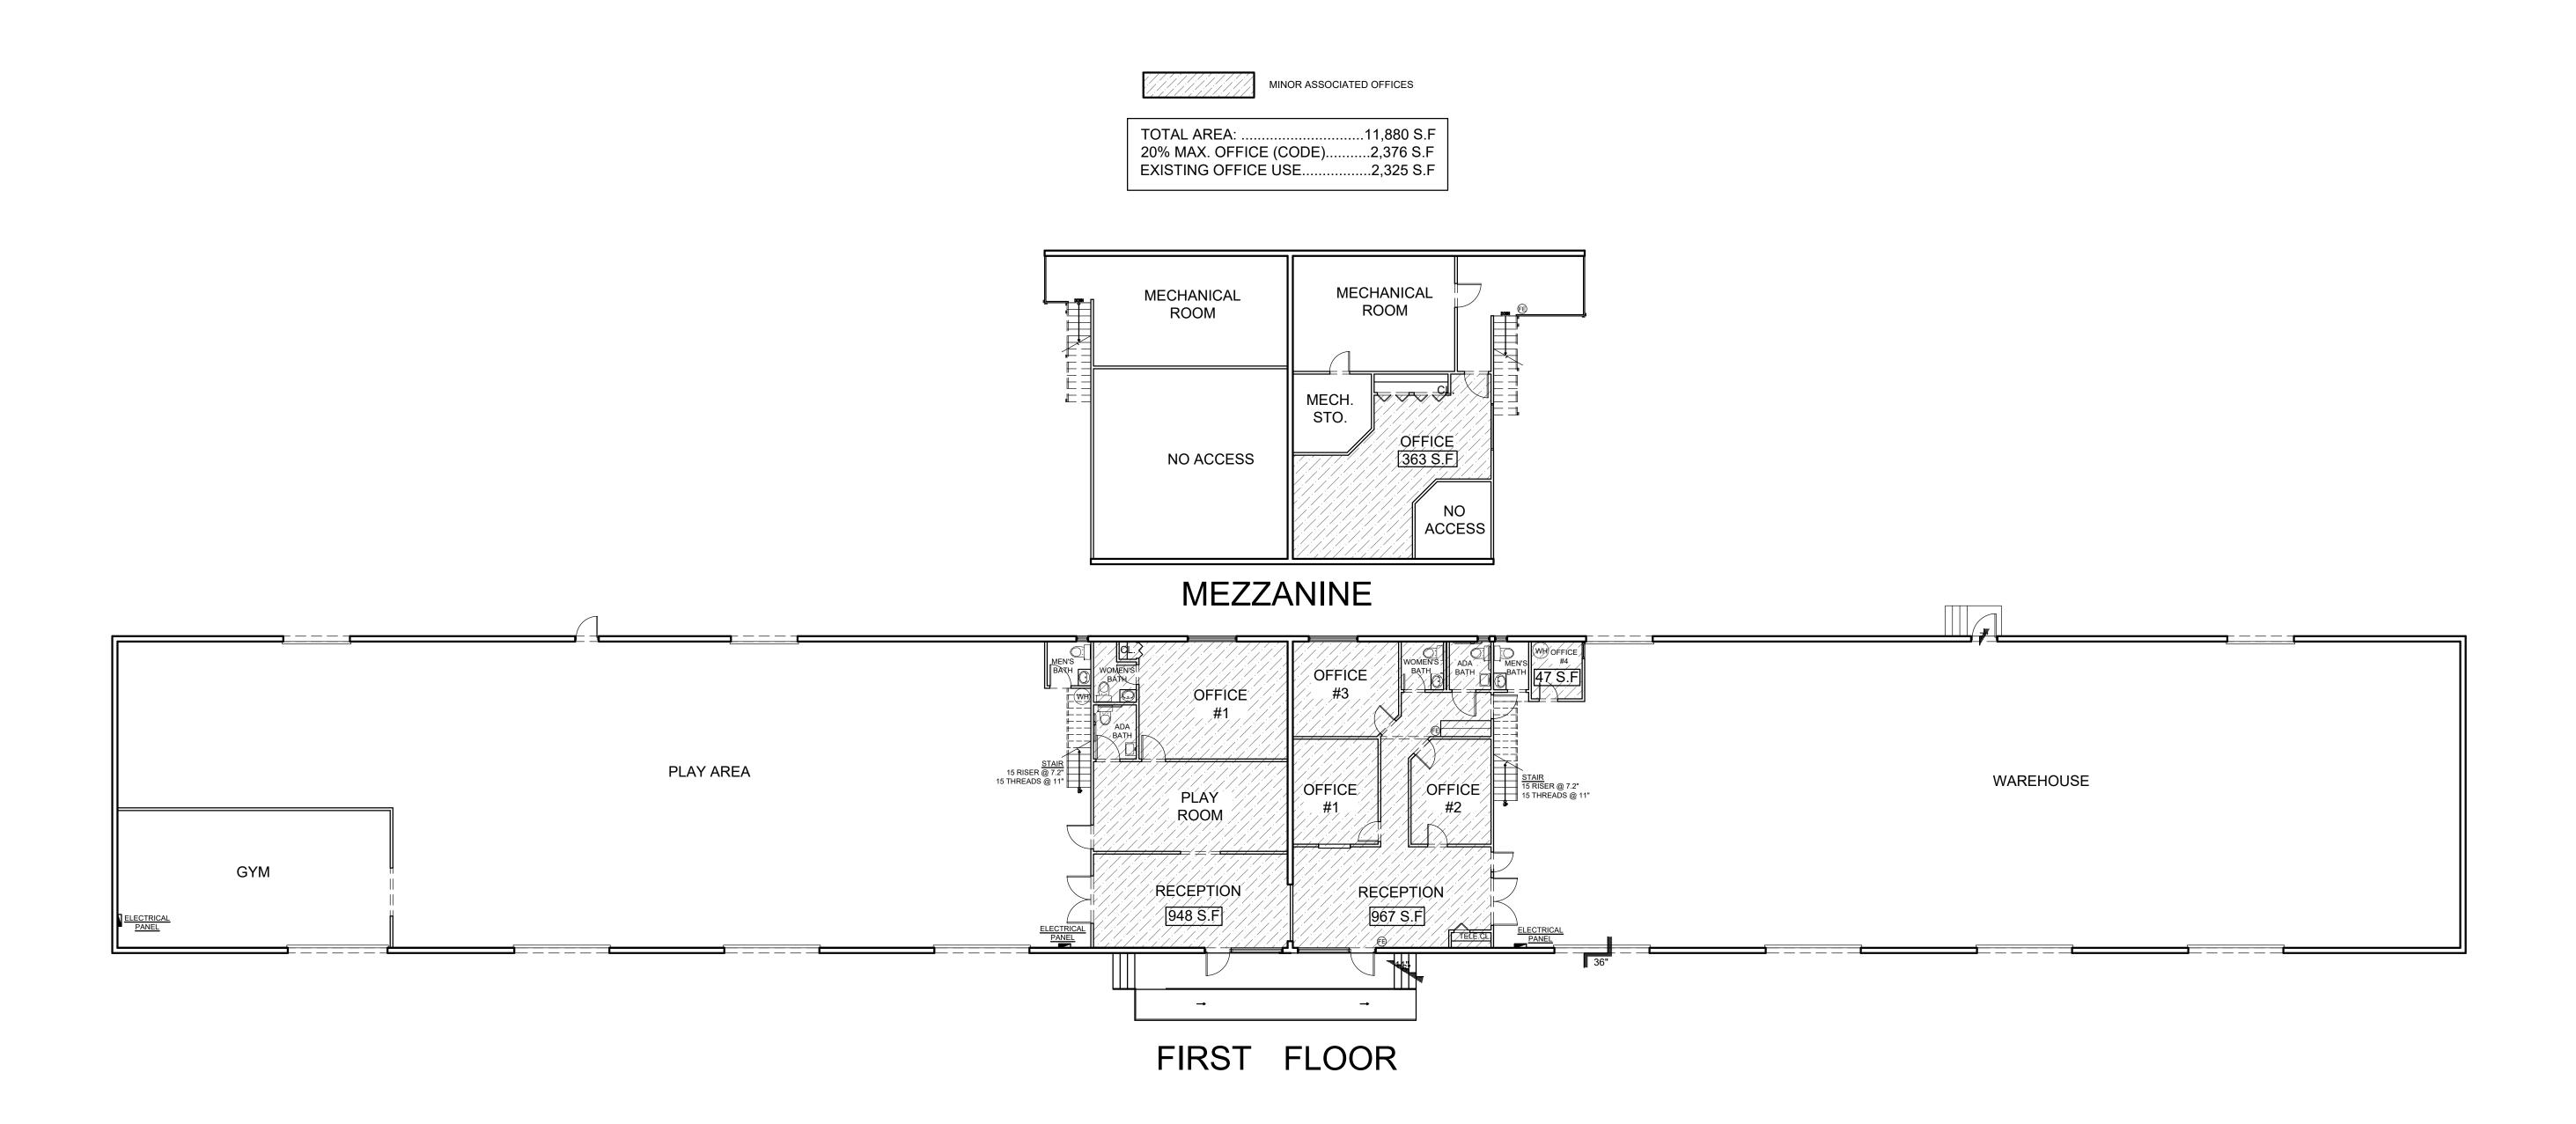

BILTMORE WAREHOUSE

| DWG IDENTIFICATION                                                     |        |       |                |  |  |
|------------------------------------------------------------------------|--------|-------|----------------|--|--|
| FLOOR PLAN                                                             |        |       |                |  |  |
| Drawn by:                                                              | YG     | Date: | Checked<br>by: |  |  |
| THIS DRAWING HAS BEEN ISSUED ON THE DATE SHOWN & FOR THE PURPOSE NOTED | DESIGN | DATE  | E/O            |  |  |
|                                                                        | CD     | DATE  | E/O            |  |  |
|                                                                        | BID    | DATE  | E/O            |  |  |