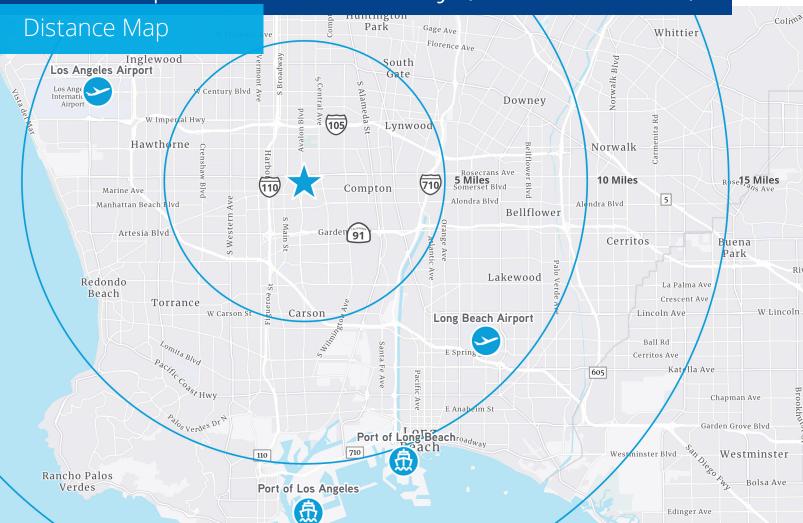

### Airport

| LAX                 | 13 mi   27 Mins   |
|---------------------|-------------------|
| Long Beach Airport  | 15 mi   22 Mins   |
| Ports               |                   |
| Port of Los Angeles | 15.3 mi   22 Mins |
| Port of Long Beach  | 16.5 mi   24 Mins |
| Freeways            |                   |

| 110 Fwy | 1.3 mi   4 Mins  |
|---------|------------------|
| 91 Fwy  | 1.9 mi   6 Mins  |
| 105 Fwy | 2.5 mi   6 Mins  |
| 710 Fwy | 4.6 mi   10 Mins |