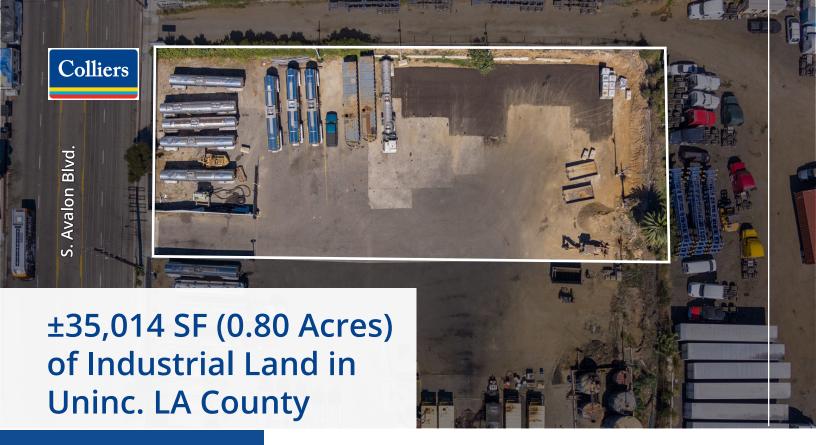

## **Available Immediately:**

14520 S. Avalon Boulevard, Unincorporated LA County (Gardena P.O.)

## **Property Features**

- ±35,014 SF (0.80 Acres) of Industrial Land Area
- M-1-IP Uninc. LA County Zoning
- Former Use: Truck/Trailer Storage
- Fenced/Secured Yard with 24/7 Access
- Flexible Lease Term Possible
- Excellent South Bay Infill Location, Directly North of the Twin Ports of Long Beach / Los Angeles

# 14520 S. Avalon Boulevard Unincorporated LA County (Gardena P.O.)