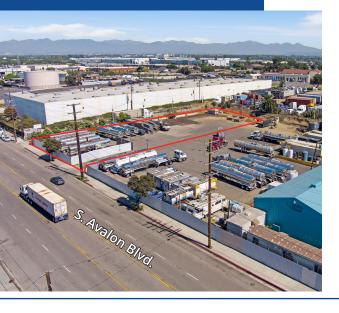

## **Available Immediately:**

14520 S. Avalon Boulevard, Unincorporated LA County (Gardena P.O.)

## **Property Features**

- ±35,014 SF (0.80 Acres) of Industrial Land Area
- M-1-IP Uninc. LA County Zoning
- Former Use: Truck/Trailer Storage
- Fenced/Secured Yard with 24/7 Access
- Flexible Lease Term Possible
- Excellent South Bay Infill Location, Directly North of the Twin Ports of Long Beach / Los Angeles

# 14520 S. Avalon Boulevard Unincorporated LA County (Gardena P.O.)