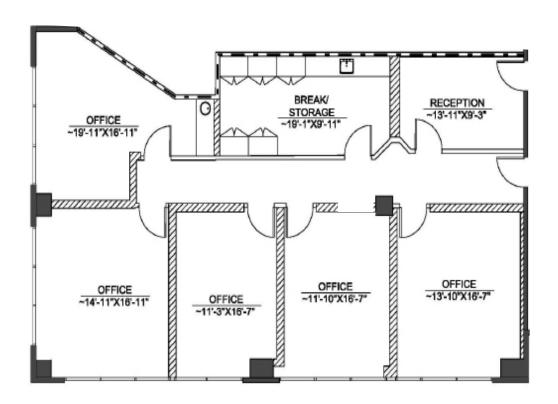

#### Suite 100

3,362 RSF - Available December 1, 2024 Built-Out Dental Suite

First Floor Locator Map

Interior photos of Suite 100