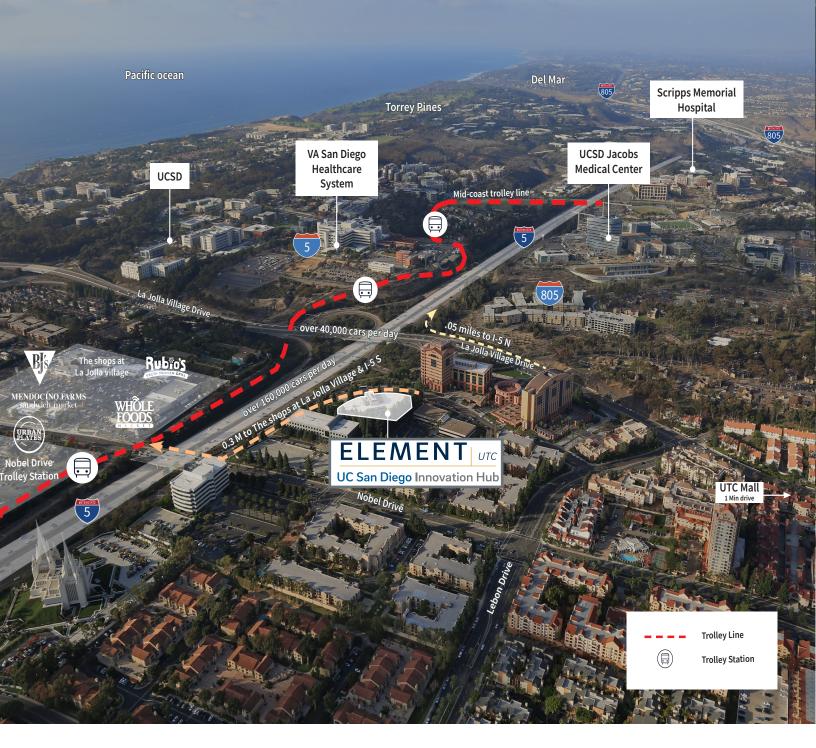

# For Lease

- 2,038 3,362 RSF built-out suites available
- Class A building
- Abundant natural light with floor-to-ceiling windows
- Visibility from Interstate 5
- Excellent accessibility in UTC via La Jolla Village Drive, Nobel Drive, Interstate 5 and the newly built trolley station
- Close proximity to UCSD and Scripps hospital campuses and Westfield UTC regional mall
- Walkable distance to restaurants, Whole Foods & Trader Joe's
- Covered parking (4.0/1,000 SF)

# 8899 University Center Lane