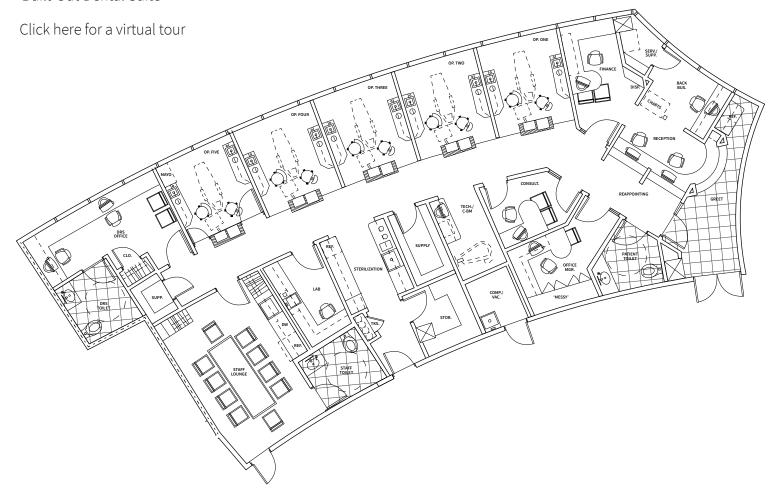

#### Suite 100

3,362 RSF - Available December 1, 2024 Built-Out Dental Suite

First Floor Locator Map

Interior photos of Suite 100