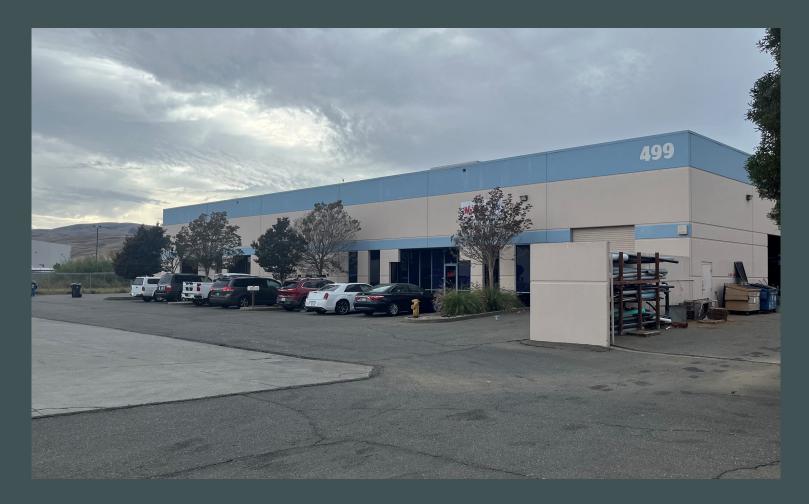

# 499 Watt Drive Fairfield, CA

±10,500 SF Industrial Building

Perfect For Owner/User or Investor

## Industrial Building and Yard

### **Property Highlights**

- +±10,500 SF Industrial Building
- +Currently Two Tenants One (1) On a Shorter Term Lease and the Other on a Month-to-Month Lease
- +On ±1.06 Acre Parcel
- +Five (5) Grade Level Doors (±10 x ±12')
- +Minimum ±20' Clear Height
- +Ample Electrical Service
- +Great Proximity to I-80, I-680 and Hwy 12