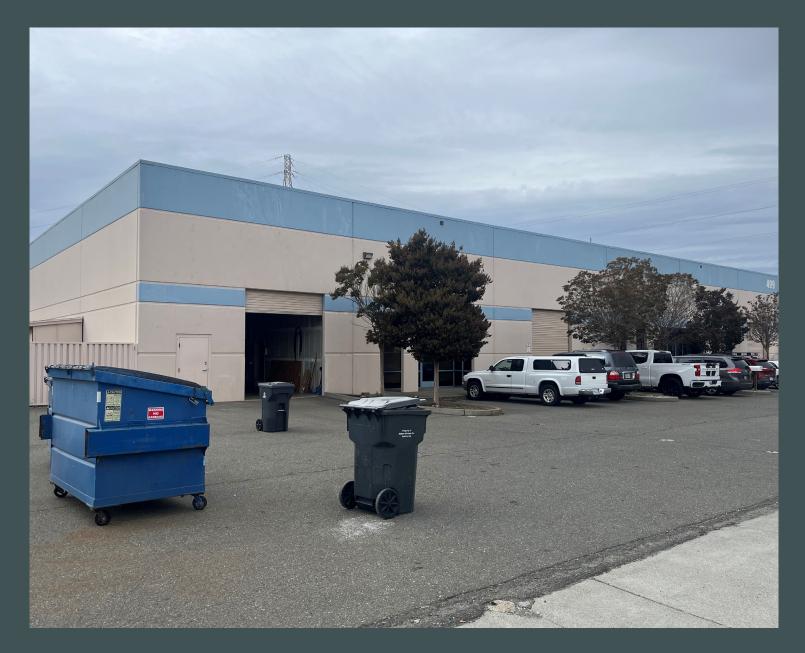

# 499 Watt Drive Fairfield, CA

±10,500 SF Industrial Building

Perfect For Owner/User or Investor

## Industrial Building and Yard

### **Property Highlights**

- +±10,500 SF Industrial Building
- +Currently Two Tenants One (1) On a Shorter Term Lease and the Other on a Month-to-Month Lease
- +On ±1.06 Acre Parcel
- +Five (5) Grade Level Doors (±10 x ±12')
- +Minimum ±20' Clear Height
- +Ample Electrical Service
- +Great Proximity to I-80, I-680 and Hwy 12