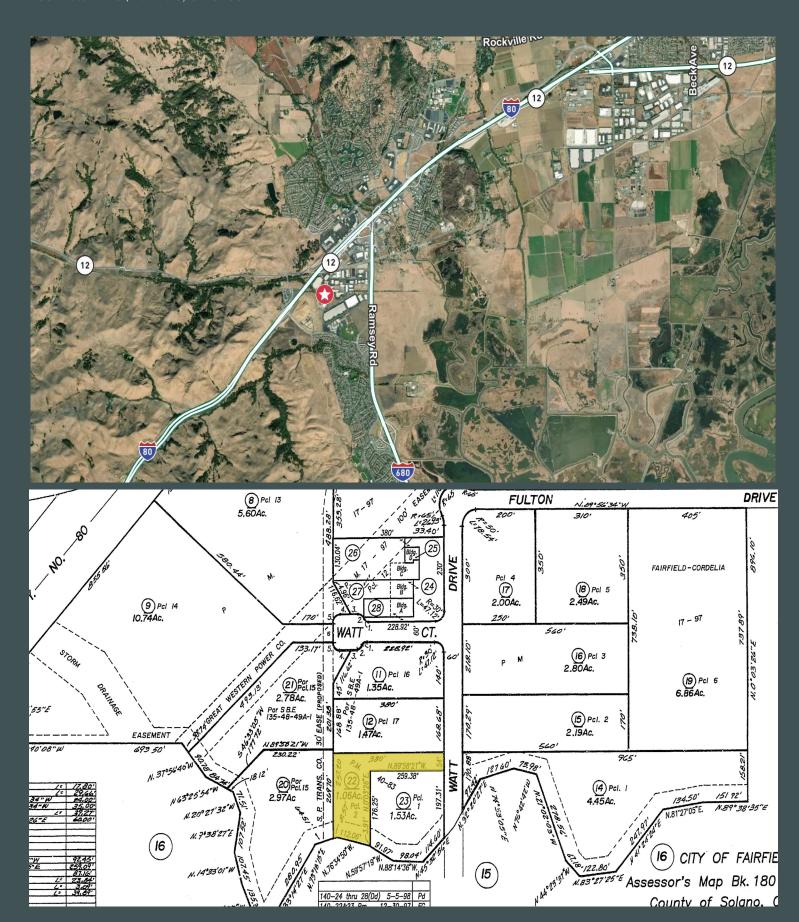

### **Property Highlights**

- +±10,500 SF Industrial Building
- +Currently Two Tenants One (1) On a Shorter Term Lease and the Other on a Month-to-Month Lease
- +On ±1.06 Acre Parcel
- +Five (5) Grade Level Doors (±10 x ±12')
- +Minimum ±20' Clear Height
- +Ample Electrical Service
- +Great Proximity to I-80, I-680 and Hwy 12

- +Fenced Yard
- +Sprinklered and Skylights
- +APN #0180-140-22
- +Limited Industrial (IL) Zoning.
  Typical Uses Include Warehousing,
  Distribution, Assembly and Fabrication,
  Administrative Offices, R&D, and
  Business Support Services
- +Call Broker For Pricing