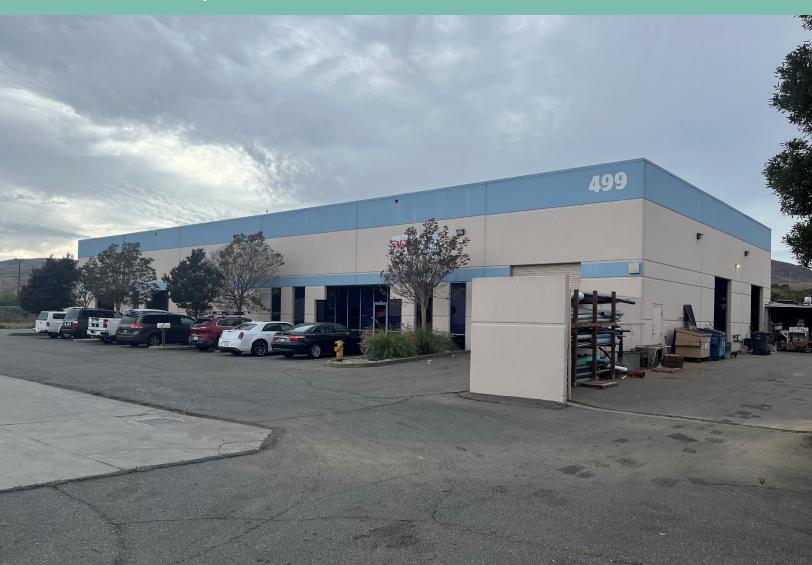

# 499 Watt Drive Fairfield, CA

±10,500 SF Industrial Building

Perfect For Owner/User or Investor

## Industrial Building and Yard

### **Property Highlights**

- +±10,500 SF Industrial Building
- +Currently Two Tenants One (1) On a Shorter Term Lease and the Other on a Month-to-Month Lease
- +On ±1.06 Acre Parcel
- +Five (5) Grade Level Doors (±10 x ±12')
- +Minimum ±20' Clear Height
- +Ample Electrical Service
- +Great Proximity to I-80, I-680 and Hwy 12