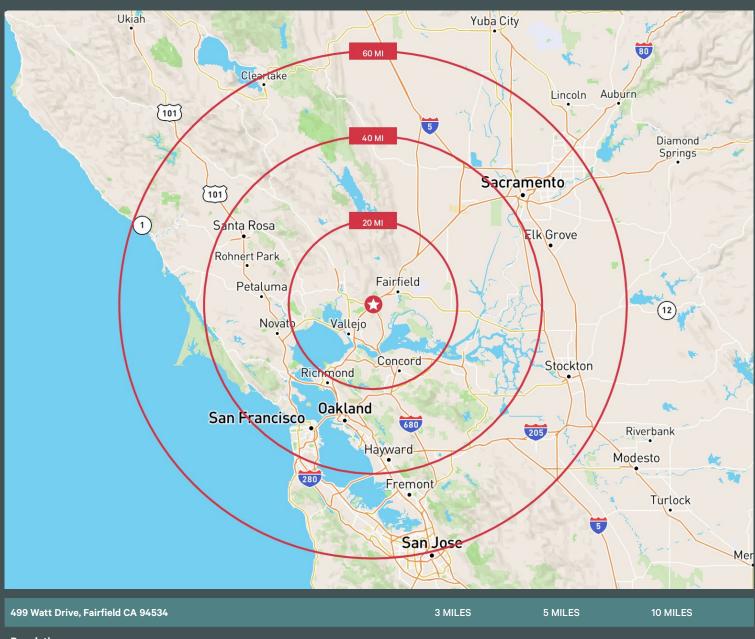

499 Watt Drive | Fairfield, CA 94534

| 499 Watt Drive, Fairfield CA 94534       | 3 MILES   | 5 MILES   | 10 MILES  |
|------------------------------------------|-----------|-----------|-----------|
| Population                               |           |           |           |
| 2023 Population                          | 22,395    | 30,172    | 329,803   |
| 2028 Population Projection               | 23,300    | 31,078    | 330,803   |
| Household Income                         |           |           |           |
| 2023 Average Household Income            | \$160,137 | \$166,503 | \$120,351 |
| 2028 Average Household Income Projection | \$182,286 | \$189,167 | \$137,279 |
| Households                               |           |           |           |
| 2023 Households - Current Year Estimate  | 7,154     | 9,792     | 112,063   |
| 2028 Households - Five Year Projection   | 7,535     | 10,193    | 113,205   |
|                                          |           |           |           |