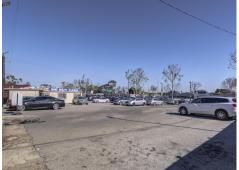

**PURCHASE PRICE:** 

\$2,950,000.00

Land Size: 19,517.00 Sq. Ft. Property Size: 1,104 Sq. Ft. Year Built: 1949

Corner lot, level with the street. 2 curb cuts on Hawthorne Blvd. and 2 on 163rd St. Primed for redevelopment, or continued use as a used car sales lot.