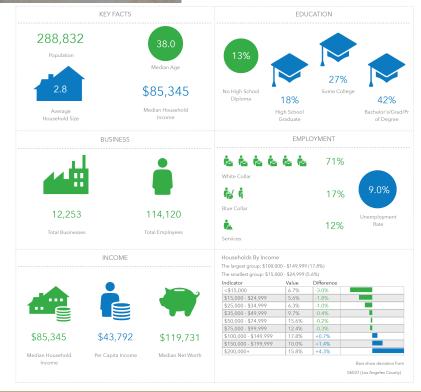

**PURCHASE PRICE:** 

\$2,950,000.00

Land Size: 19,517.00 Sq. Ft. Property Size: 1,104 Sq. Ft. Year Built: 1949

Corner lot, level with the street. 2 curb cuts on Hawthorne Blvd. and 2 on 163rd St. Primed for redevelopment, or continued use as a used car sales lot.

©Copyright 2011-2024 CRE Tech, Inc. All Rights Reserved..
CENTURY 21 Commercial®, the CENTURY 21 Commercial Logo and C21 Commercial® are registered service marks owned by Century 21 Real Estate LLC. Century 21 Real Estate LLC fully supports the principles of the Fair Housing Act and Equal Opportunity Act. Each office is independently owned and operated.











Union Realty Co.











This information has been obtained from sources believed reliable. We have not verified it and make no guarantee, warranty or representation about it. Any projections, opinions, assumptions or estimates used are for example only and do not represent the current or future performance of the property. You and your advisors should conduct a careful, independent investigation of the property to determine to your satisfaction the suitability of the property for your needs. Photos herein are the property of their respective owners and use of these images without the express written consent of the owner is prohibited.

©Copyright 2011-2024 CRE Tech, Inc. All Rights Reserved..
CENTURY 21 Commercial®, the CENTURY 21 Commercial Logo and C21 Commercial® are registered service marks owned by Century