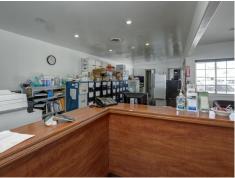

**PURCHASE PRICE:** 

\$2,950,000.00

Land Size: 19,517.00 Sq. Ft. Property Size: 1,104 Sq. Ft. Year Built: 1949

Corner lot, level with the street. 2 curb cuts on Hawthorne Blvd. and 2 on 163rd St. Primed for redevelopment, or continued use as a used car sales lot.