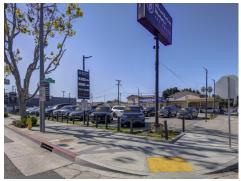

**PURCHASE PRICE:** 

\$2,950,000.00

Land Size: 19,517.00 Sq. Ft. Property Size: 1,104 Sq. Ft. Year Built: 1949

Corner lot, level with the street. 2 curb cuts on Hawthorne Blvd. and 2 on 163rd St. Primed for redevelopment, or continued use as a used car sales lot.