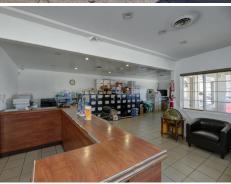

**PURCHASE PRICE:** 

\$2,950,000.00

Land Size: 19,517.00 Sq. Ft. Property Size: 1,104 Sq. Ft. Year Built: 1949

Corner lot, level with the street. 2 curb cuts on Hawthorne Blvd. and 2 on 163rd St. Primed for redevelopment, or continued use as a used car sales lot.