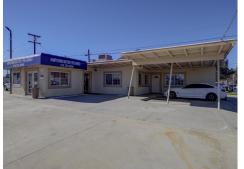

**PURCHASE PRICE:** 

\$2,950,000.00

Land Size: 19,517.00 Sq. Ft. Property Size: 1,104 Sq. Ft. Year Built: 1949

Corner lot, level with the street. 2 curb cuts on Hawthorne Blvd. and 2 on 163rd St. Primed for redevelopment, or continued use as a used car sales lot.