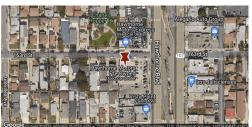

**PURCHASE PRICE:** 

\$2,950,000.00

Land Size: 19,517.00 Sq. Ft. Property Size: 1,104 Sq. Ft. Year Built: 1949

Corner lot, level with the street. 2 curb cuts on Hawthorne Blvd. and 2 on 163rd St. Primed for redevelopment, or continued use as a used car sales lot.