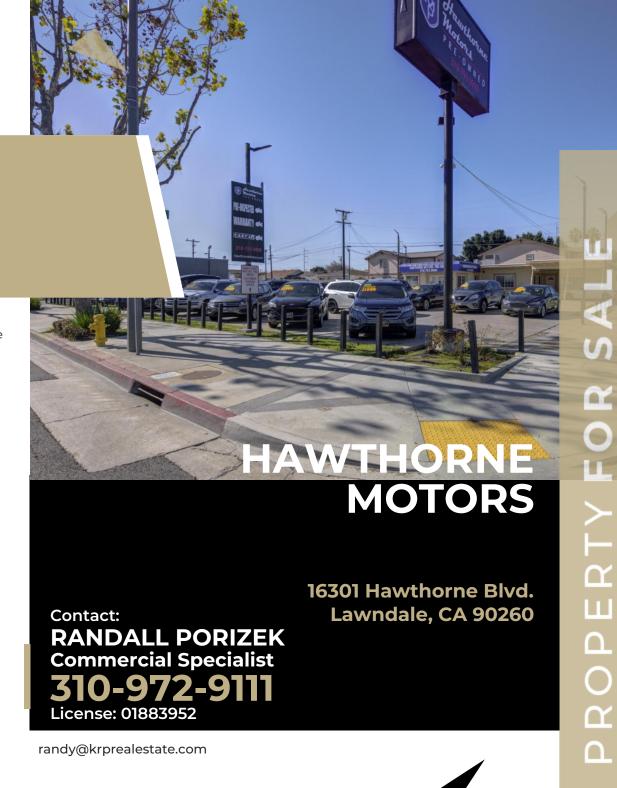

**PURCHASE PRICE:** 

\$2,950,000.00

Land Size: 19,517.00 Sq. Ft. Property Size: 1,104 Sq. Ft. Year Built: 1949

Corner lot, level with the street. 2 curb cuts on Hawthorne Blvd. and 2 on 163rd St. Primed for redevelopment, or continued use as a used car sales lot.

RANDALL PORIZEK
Commercial Specialist
310-972-9111

License: 01883952