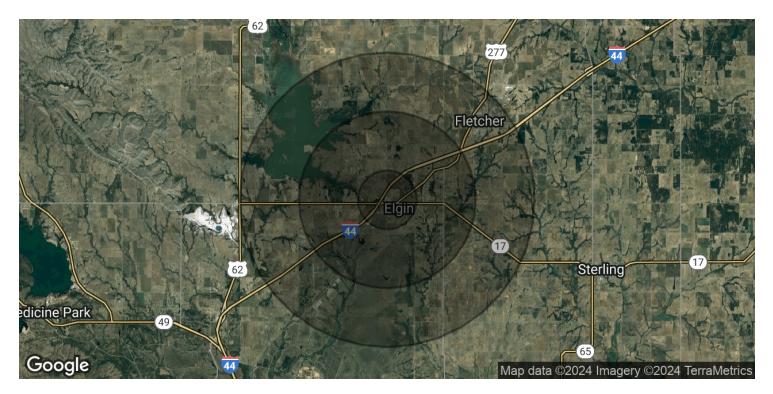

### ONLY ONE SPACE LEFT AVAILIBLE FOR LEASE

| POPULATION           | 1 MILE | 3 MILES | 5 MILES |
|----------------------|--------|---------|---------|
| Total Population     | 962    | 3,520   | 5,893   |
| Average Age          | 31.5   | 33.5    | 35.4    |
| Average Age (Male)   | 31.3   | 33.5    | 34.4    |
| Average Age (Female) | 31.3   | 33.5    | 35.3    |

| HOUSEHOLDS & INCOME | 1 MILE    | 3 MILES   | 5 MILES   |
|---------------------|-----------|-----------|-----------|
| Total Households    | 468       | 1,421     | 2,504     |
| # of Persons per HH | 2.1       | 2.5       | 2.4       |
| Average HH Income   | \$51,186  | \$67,167  | \$65,809  |
| Average House Value | \$122,871 | \$176,661 | \$178,901 |