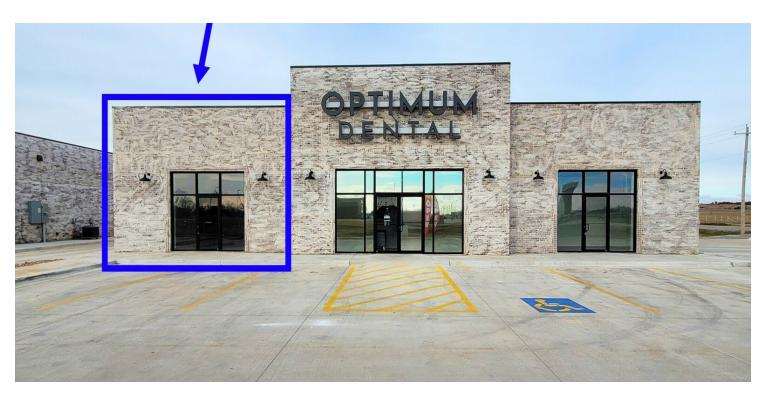

### ONLY ONE SPACE LEFT AVAILIBLE FOR LEASE

| <b>OFFERING SUMMARY</b> |                        | PROPERTY OVERVIEW                                                                                                                                                                                                                                                                                |  |  |
|-------------------------|------------------------|--------------------------------------------------------------------------------------------------------------------------------------------------------------------------------------------------------------------------------------------------------------------------------------------------|--|--|
| Available SF:           | ±1,250sf               | for lease. Space includes ±1,250 SF, with tenant improvement available. Optimum Dental currently occupies two-thirds of building. Nearby businesses                                                                                                                                              |  |  |
| Lease Rate:             | \$1,875.00/<br>Monthly | include: Hilary Communications, Rising Eagle Brewery,<br>Century 21, Burrito's Mico's, Arvest Bank, Braum's China<br>Garden, McDonald's, Billy Sim's Barbeque, Sonic, Subway,<br>Ace Hardware, Scott's House of Flowers, Dollar General,<br>Family Dollar, William's Food, and Boompa's Burgers. |  |  |
| Year Built:             | 2023                   | PROPERTY HIGHLIGHTS                                                                                                                                                                                                                                                                              |  |  |
|                         |                        | Brand New Build                                                                                                                                                                                                                                                                                  |  |  |
| Zoning:                 | Commercial             | White Box with Stained Concrete Flooring                                                                                                                                                                                                                                                         |  |  |
|                         |                        | Located Seconds from I-44                                                                                                                                                                                                                                                                        |  |  |

### ONLY ONE SPACE LEFT AVAILIBLE FOR LEASE