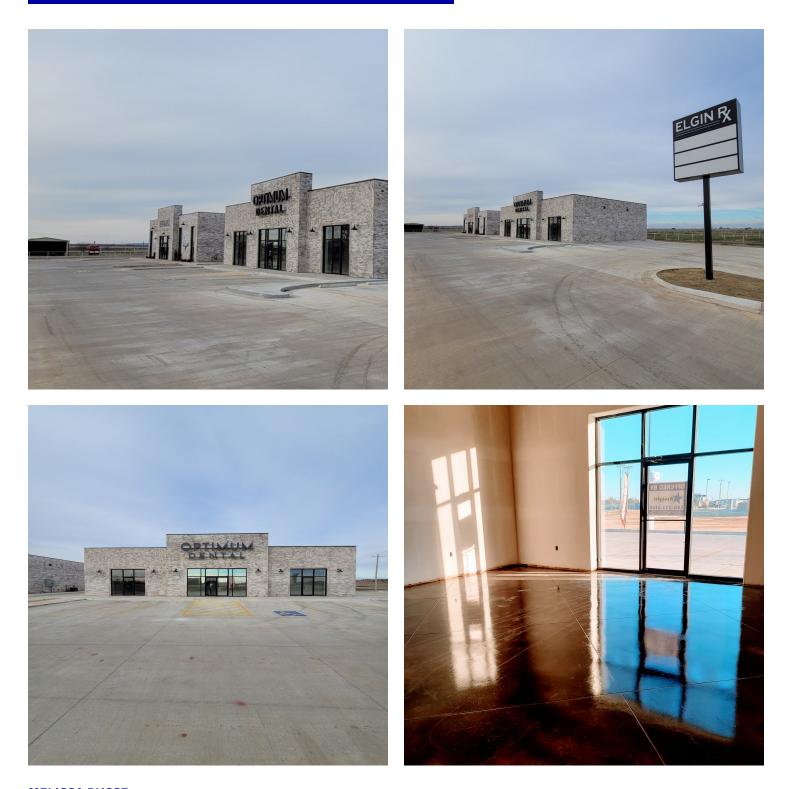

### ONLY ONE SPACE LEFT AVAILIBLE FOR LEASE

| <b>OFFERING SUMMARY</b> |                        | PROPERTY OVERVIEW                                                                                                                                                                                                                                                                                |  |  |
|-------------------------|------------------------|--------------------------------------------------------------------------------------------------------------------------------------------------------------------------------------------------------------------------------------------------------------------------------------------------|--|--|
| Available SF:           | ±1,250sf               | for lease. Space includes ±1,250 SF, with tenant improvement available. Optimum Dental currently occupies two-thirds of building. Nearby businesses                                                                                                                                              |  |  |
| Lease Rate:             | \$1,875.00/<br>Monthly | include: Hilary Communications, Rising Eagle Brewery,<br>Century 21, Burrito's Mico's, Arvest Bank, Braum's China<br>Garden, McDonald's, Billy Sim's Barbeque, Sonic, Subway,<br>Ace Hardware, Scott's House of Flowers, Dollar General,<br>Family Dollar, William's Food, and Boompa's Burgers. |  |  |
| Year Built:             | 2023                   | PROPERTY HIGHLIGHTS                                                                                                                                                                                                                                                                              |  |  |
|                         |                        | Brand New Build                                                                                                                                                                                                                                                                                  |  |  |
| Zoning:                 | Commercial             | White Box with Stained Concrete Flooring                                                                                                                                                                                                                                                         |  |  |
|                         |                        | Located Seconds from I-44                                                                                                                                                                                                                                                                        |  |  |

### ONLY ONE SPACE LEFT AVAILIBLE FOR LEASE