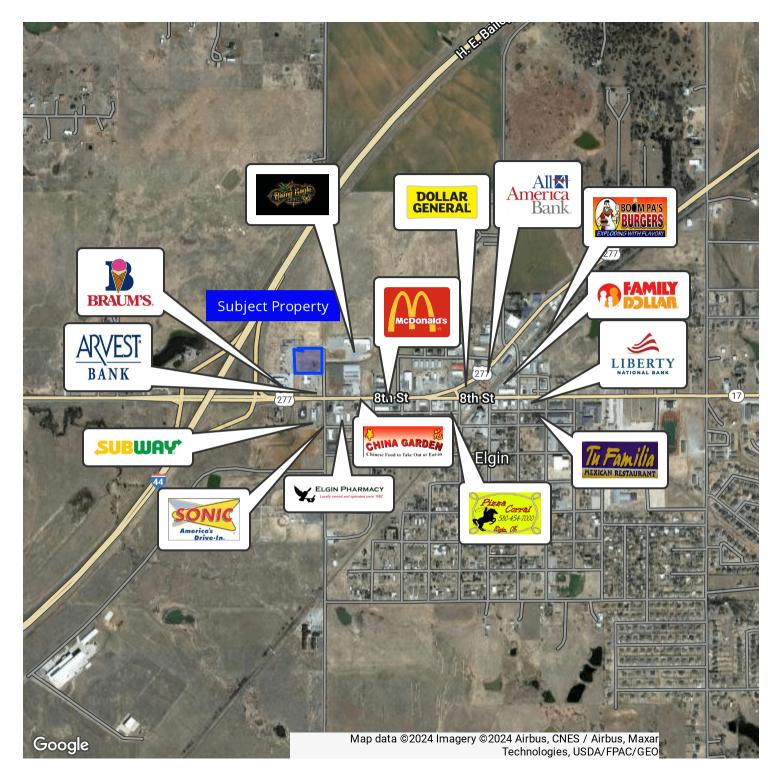

### ONLY ONE SPACE LEFT AVAILIBLE FOR LEASE

| <b>OFFERING SUMMARY</b> |                        | PROPERTY OVERVIEW                                                                                                                                                                                                                                                                                |  |  |
|-------------------------|------------------------|--------------------------------------------------------------------------------------------------------------------------------------------------------------------------------------------------------------------------------------------------------------------------------------------------|--|--|
| Available SF:           | ±1,250sf               | for lease. Space includes ±1,250 SF, with tenant improvement available. Optimum Dental currently occupies two-thirds of building. Nearby businesses                                                                                                                                              |  |  |
| Lease Rate:             | \$1,875.00/<br>Monthly | include: Hilary Communications, Rising Eagle Brewery,<br>Century 21, Burrito's Mico's, Arvest Bank, Braum's China<br>Garden, McDonald's, Billy Sim's Barbeque, Sonic, Subway,<br>Ace Hardware, Scott's House of Flowers, Dollar General,<br>Family Dollar, William's Food, and Boompa's Burgers. |  |  |
| Year Built:             | 2023                   | PROPERTY HIGHLIGHTS                                                                                                                                                                                                                                                                              |  |  |
|                         |                        | Brand New Build                                                                                                                                                                                                                                                                                  |  |  |
| Zoning:                 | Commercial             | White Box with Stained Concrete Flooring                                                                                                                                                                                                                                                         |  |  |
|                         |                        | Located Seconds from I-44                                                                                                                                                                                                                                                                        |  |  |